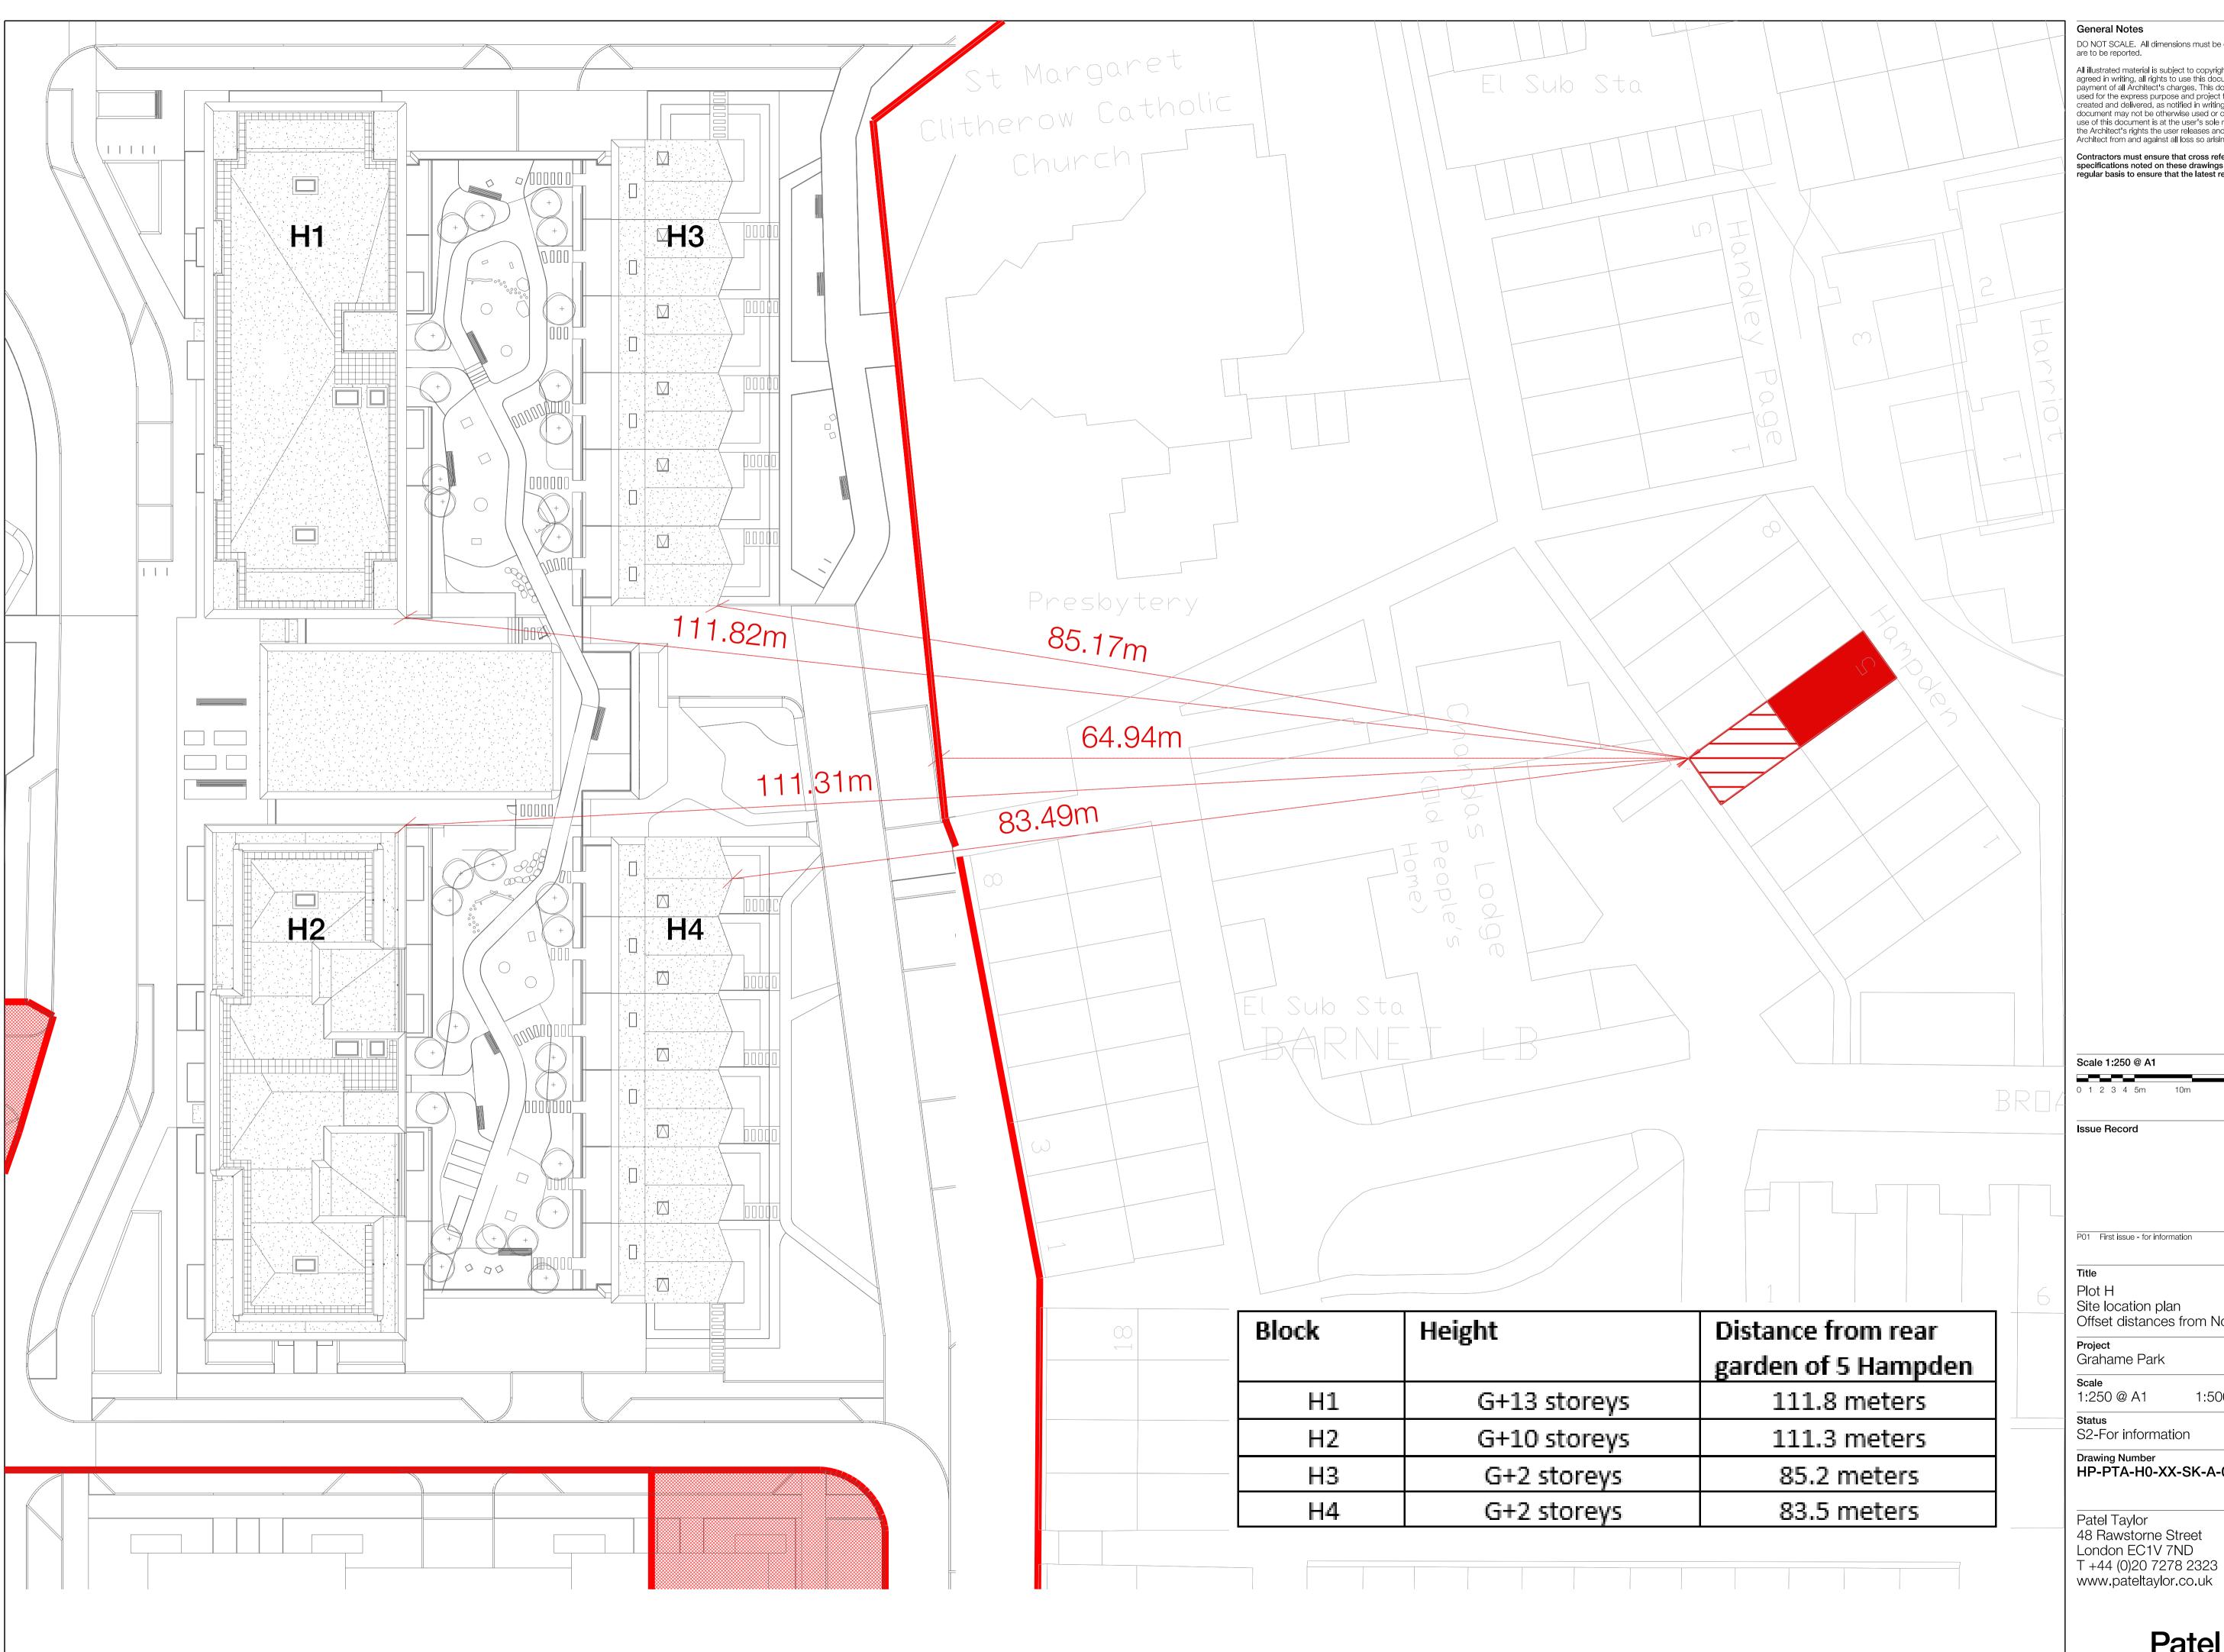

Contractors must ensure that cross referenced drawings and specifications noted on these drawings are checked on a regular basis to ensure that the latest revisions are used.

| Scale 1:250 @ A1                                                                          |         |     |                                |
|-------------------------------------------------------------------------------------------|---------|-----|--------------------------------|
| ) 1 2 3 4 5m 10m                                                                          |         | 15m | 20m                            |
| Issue Record                                                                              | Ву      | Chk | Date                           |
| P01 First issue - for information                                                         | PE      | PE  | 27.02.2023                     |
| Fitle<br>Plot H<br>Site location plan<br>Offset distances fror<br>Project<br>Grahame Park | n No. 5 | Har | npden                          |
| Scale                                                                                     | :500 @  | A3  |                                |
| Status<br>S2-For information                                                              |         |     |                                |
| Drawing Number<br>HP-PTA-H0-XX-SK                                                         | -A-036  | 1   | Revision<br>S2-P0 <sup>-</sup> |
| Patel Taylor<br>48 Rawstorne Street<br>London EC1V 7ND                                    |         |     |                                |