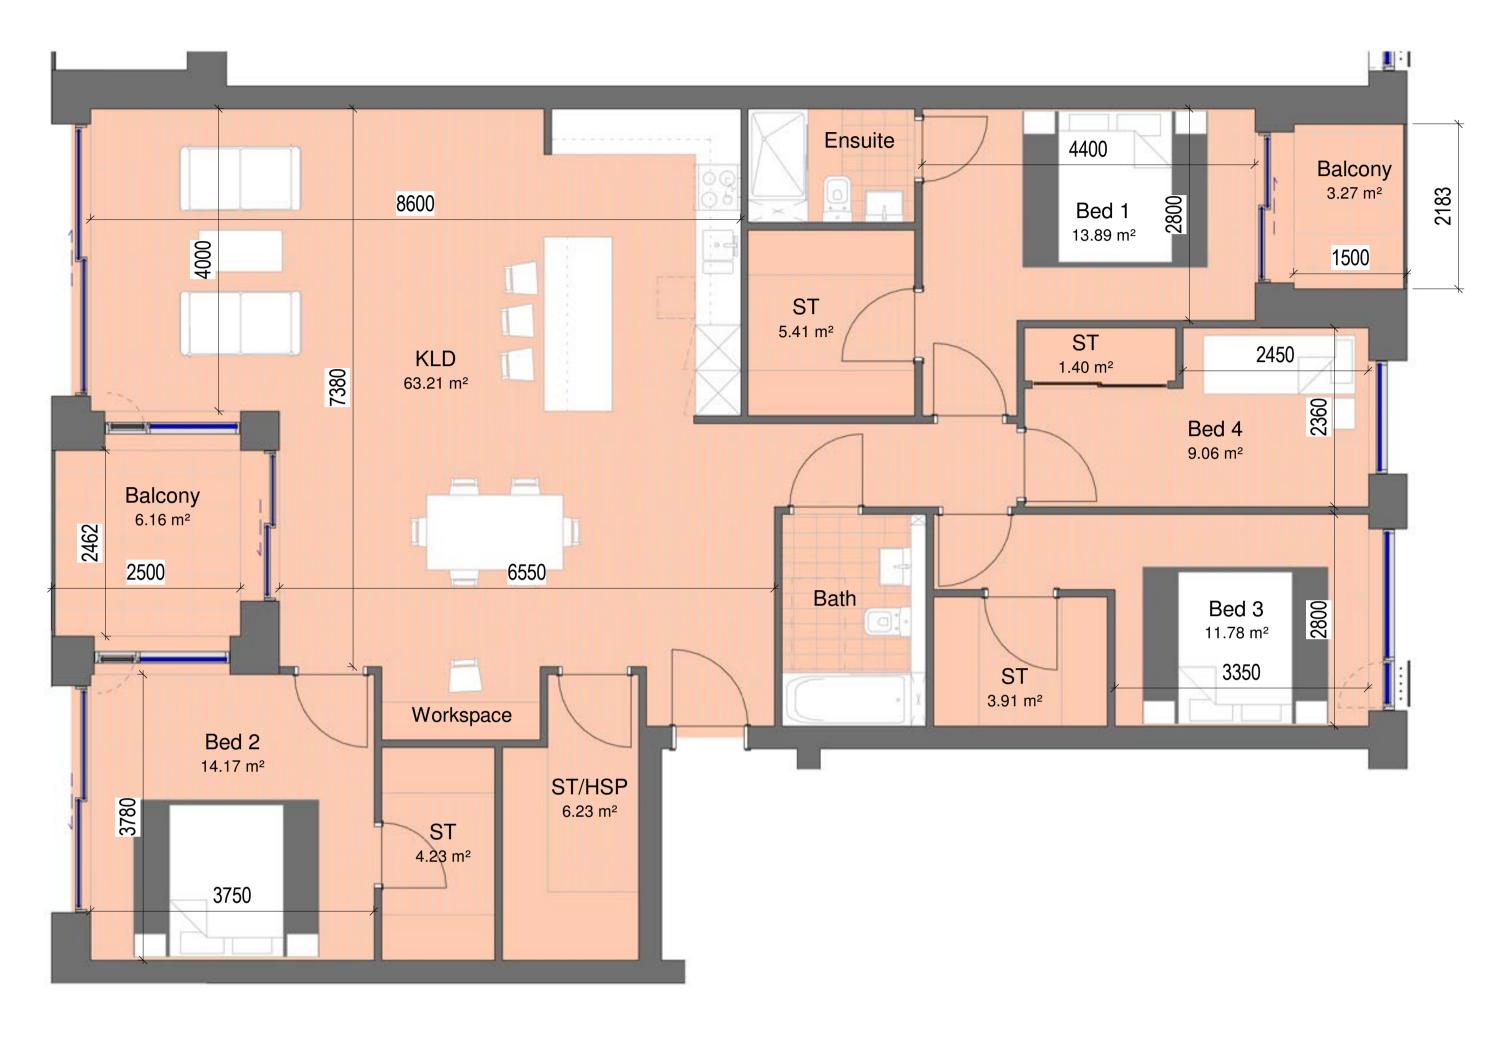

|       | Size: 147.3m <sup>2</sup> |
|-------|---------------------------|
| Total | Apartments: 1             |

| LEGEND                                                                                                                                                                                                                                                                                                                                                                                                            | REV. | DATE: | DETAILS: | INITIALS: |
|-------------------------------------------------------------------------------------------------------------------------------------------------------------------------------------------------------------------------------------------------------------------------------------------------------------------------------------------------------------------------------------------------------------------|------|-------|----------|-----------|
| KLD: Kitchen, Living and Dining Room<br>ST: Storage Cupboard / Wardrobe                                                                                                                                                                                                                                                                                                                                           |      |       |          |           |
| ST/HSP: Storage Cupboard / Heat Source Pump<br>HSP: Heat Source Pump Cupboard                                                                                                                                                                                                                                                                                                                                     |      |       |          |           |
| Copyright of this drawing is vested in the Architect and it must not be copied or reproduced without consent. Figured dimensions only are to be taken from this drawing. All<br>contractors must vitil site and be responsible for taking and checking all dimensions relative their work. PLUS Architecture are to be advised of any variation between drawings<br>DO NOT SCALE OFF THIS DRAWING IF IN DOUBT ASK |      |       |          |           |