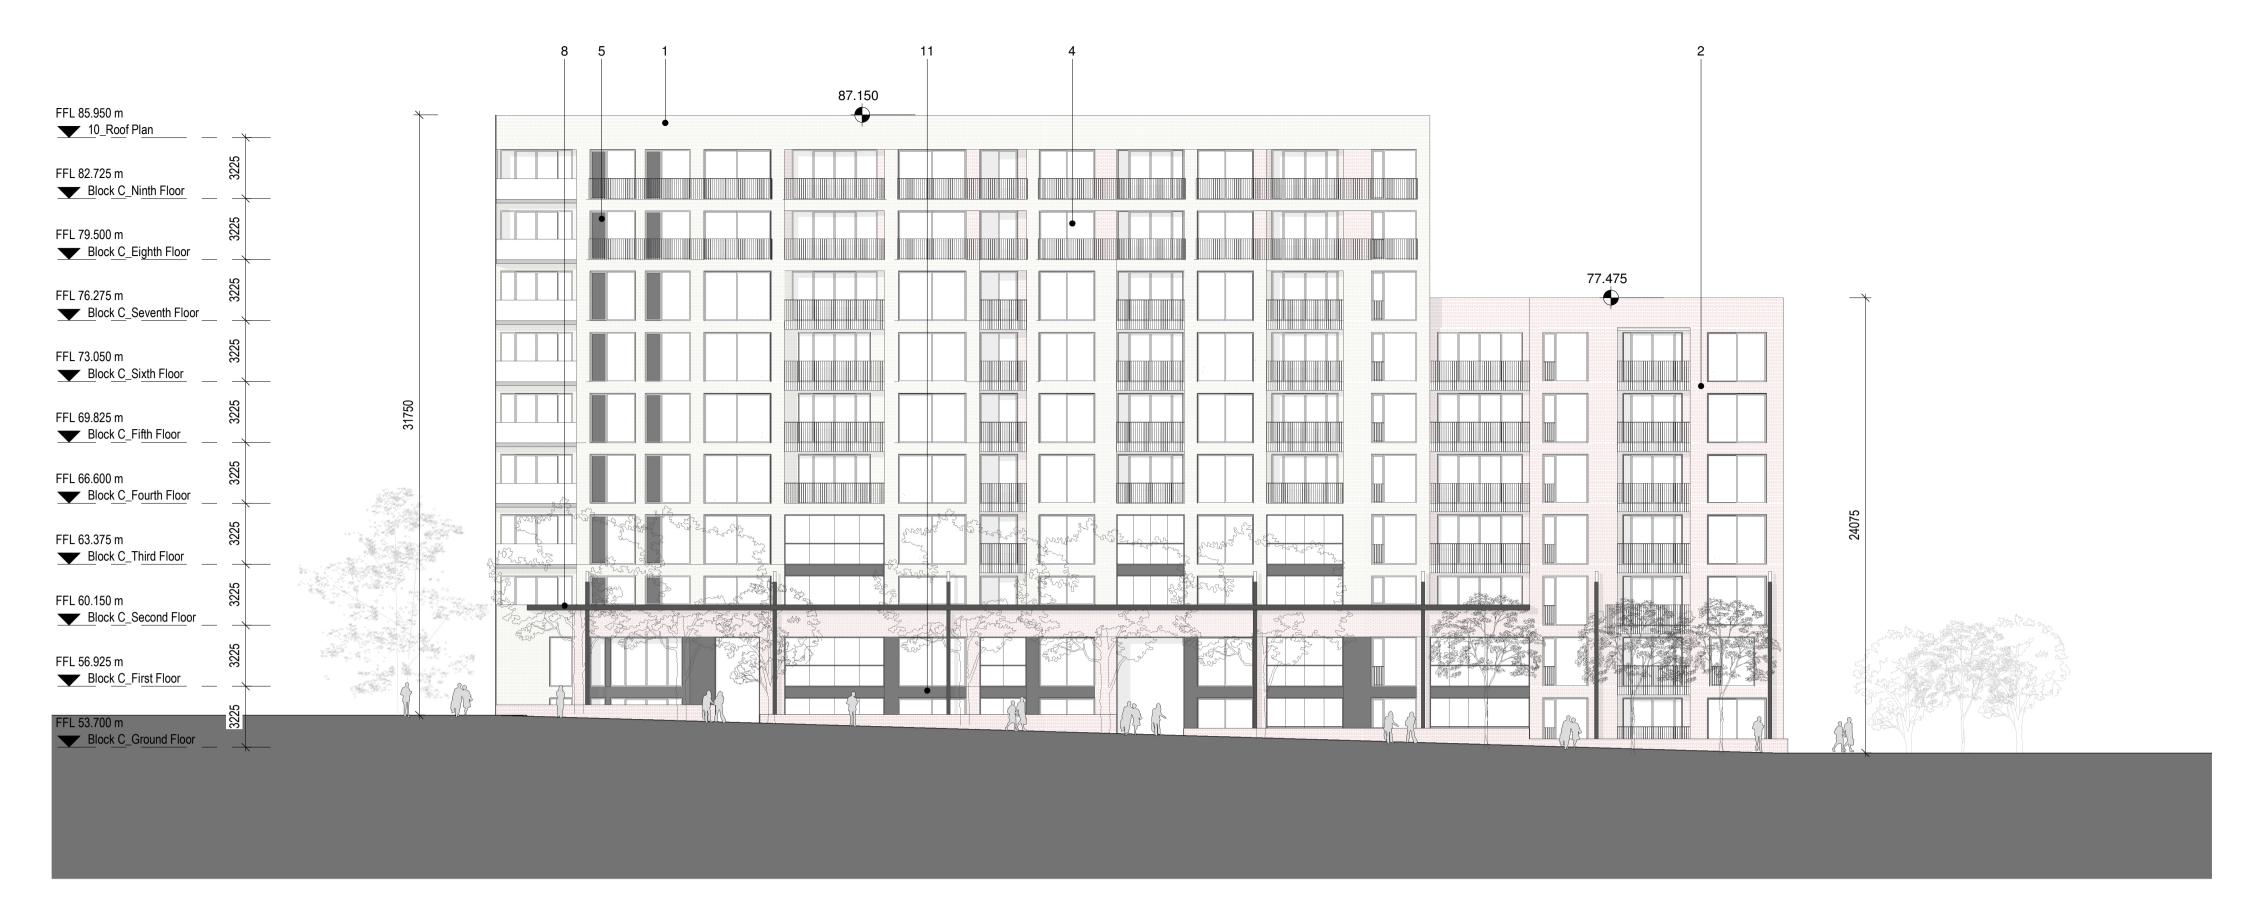

## Block 1D\_West Elevation

|                                                                                                                                                                                                                                                                                                                                                                                                                                 | REV. | DATE:      | DETAILS:                   | INITIALS: |
|---------------------------------------------------------------------------------------------------------------------------------------------------------------------------------------------------------------------------------------------------------------------------------------------------------------------------------------------------------------------------------------------------------------------------------|------|------------|----------------------------|-----------|
|                                                                                                                                                                                                                                                                                                                                                                                                                                 |      |            |                            |           |
|                                                                                                                                                                                                                                                                                                                                                                                                                                 | Α    | 25/08/2021 | Winter Gardens             | JG        |
|                                                                                                                                                                                                                                                                                                                                                                                                                                 | В    | 20/10/2021 | Glass screens to Balconies | JG        |
|                                                                                                                                                                                                                                                                                                                                                                                                                                 |      |            |                            |           |
|                                                                                                                                                                                                                                                                                                                                                                                                                                 |      |            |                            |           |
|                                                                                                                                                                                                                                                                                                                                                                                                                                 |      |            |                            |           |
|                                                                                                                                                                                                                                                                                                                                                                                                                                 |      |            |                            |           |
|                                                                                                                                                                                                                                                                                                                                                                                                                                 |      |            |                            |           |
|                                                                                                                                                                                                                                                                                                                                                                                                                                 |      |            |                            |           |
| Copyright of this drawing is vested in the Architect and it must not be copied or reproduced without consent. Figured dimensions only are to be taken from this drawing. All contractors must visit alls and be responsible for taking and checking all dimensions relative their work. PLUS Architecture are to be advised of any variation between drawings and site conditions DO NOT SCALE OFF THIS DRAWING IF IN DOUBT ASK |      |            |                            |           |

KEY TO MATERIAL:

steel handrail

- 1. Yellow Brick, horizontal stretcher course, bedded in white mortar 2. Red Brick, horizontal stretcher course, bedded in white mortar 3. White Brick, horizontal stretcher course, bedded in white mortar
- 4. Aluminum joinery with Aluminum External Framing, colour White (set in white brick) & graphite Grey (set in red 5. Feature window vent openings to be provided in lacquered timber panel, within window fabrication 6. Handrails/ Balustrades in black painted mild steel circular section vertical rails, with flat plate black painted mild
- 7. Base plinth in grey Limestone laid in 300mm/ 450mm horizontal coursing
  8. Parapets, copings & flashings in naturally patinated zinc sheeting
  9. Glass Handrail
- 10. Architectural banding, coping to top of brickwork & localized detail executed with natural white granite stone
- 11. Dark Grey Renson Linarte facade

| ‡‡<br>PLUSARCHITECTURE                 | Chancery Lane, Dublin 8, Ireland. W: www.plusarcl | hitecture.ie T: 353 (0) 1 521 3378 |
|----------------------------------------|---------------------------------------------------|------------------------------------|
| PROJECT: North London Business Park    | PROJECT: 211                                      | DATE:<br>20/10/2021                |
| CLIENT: The Comer Group                | DRAWING NO.:<br>211_1D_04_02                      | REVISION NO.:<br>B                 |
| TITLE: Block 1D_South & West Elevation | DRAWN BY.:<br>JG                                  | SCALE AT A1 .:<br>1:200            |
| ISSUE TYPE: Planning                   | CHECKED BY.:<br>DT                                | SCALE AT A3 .:                     |