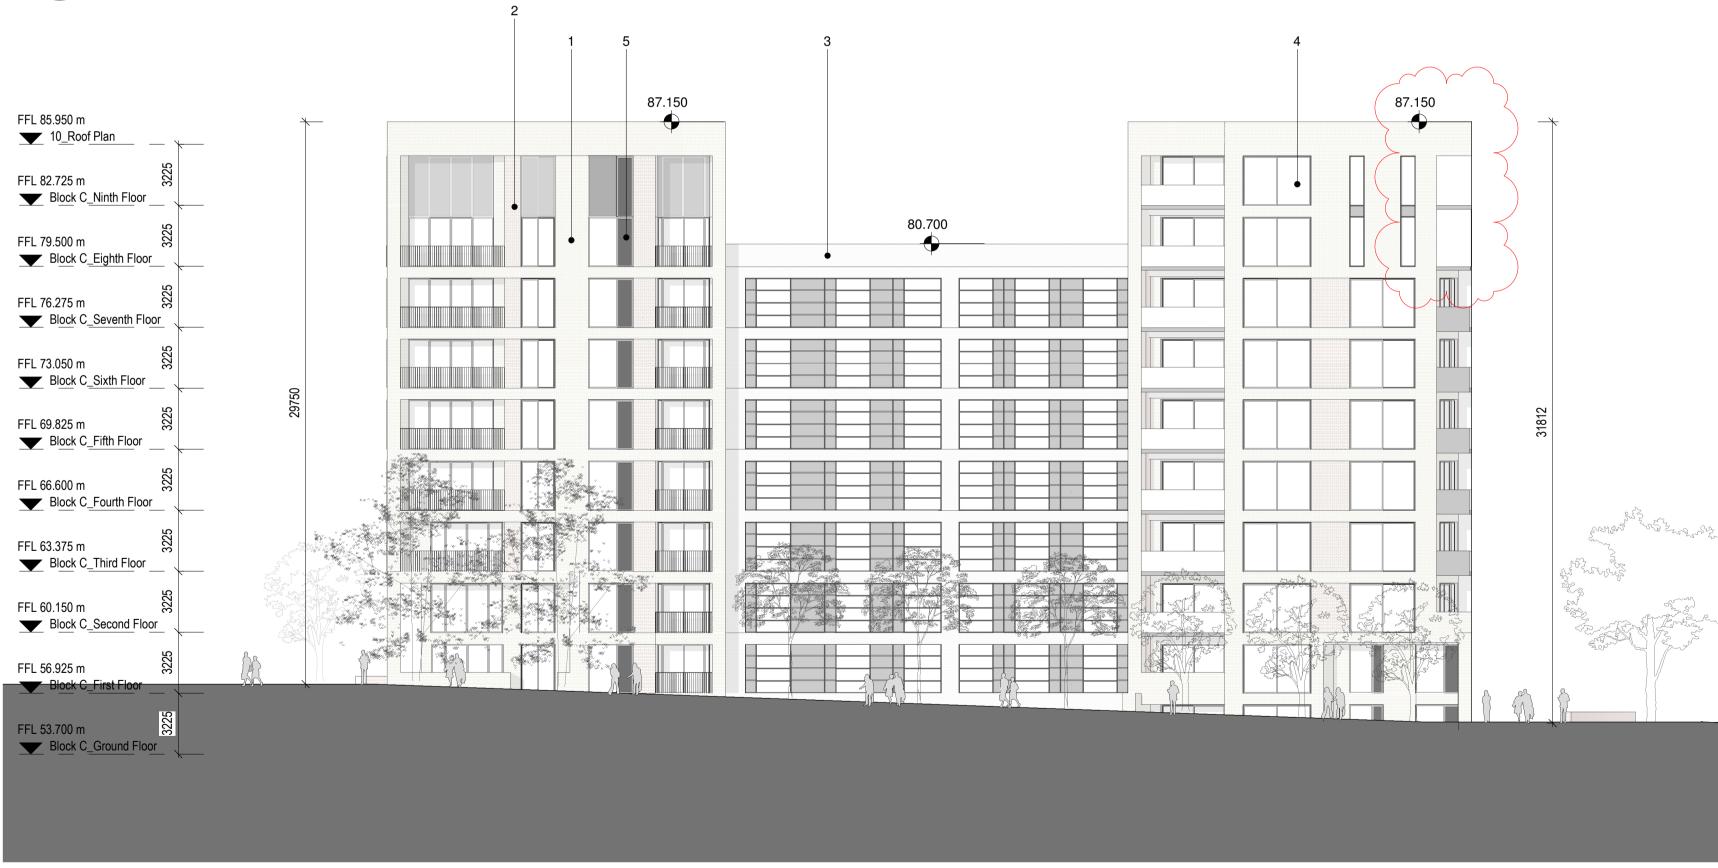

## Block 1D\_West Elevation

|                                                                                                                                                                                                                                                                                                                                                                                                                                 | REV. | DATE:      | DETAILS:                   | INITIALS: |
|---------------------------------------------------------------------------------------------------------------------------------------------------------------------------------------------------------------------------------------------------------------------------------------------------------------------------------------------------------------------------------------------------------------------------------|------|------------|----------------------------|-----------|
|                                                                                                                                                                                                                                                                                                                                                                                                                                 |      |            |                            |           |
|                                                                                                                                                                                                                                                                                                                                                                                                                                 | Α    | 25/08/2021 | Winter Gardens             | JG        |
|                                                                                                                                                                                                                                                                                                                                                                                                                                 | В    | 20/10/2021 | Glass screens to Balconies | JG        |
|                                                                                                                                                                                                                                                                                                                                                                                                                                 |      |            |                            |           |
|                                                                                                                                                                                                                                                                                                                                                                                                                                 |      |            |                            |           |
|                                                                                                                                                                                                                                                                                                                                                                                                                                 |      |            |                            |           |
|                                                                                                                                                                                                                                                                                                                                                                                                                                 |      |            |                            |           |
|                                                                                                                                                                                                                                                                                                                                                                                                                                 |      |            |                            |           |
|                                                                                                                                                                                                                                                                                                                                                                                                                                 |      |            |                            |           |
| Copyright of this drawing is vested in the Architect and it must not be copied or reproduced without consent. Figured dimensions only are to be taken from this drawing. All contractors must visit alls and be responsible for taking and checking all dimensions relative their work. PLUS Architecture are to be advised of any variation between drawings and site conditions DO NOT SCALE OFF THIS DRAWING IF IN DOUBT ASK |      |            |                            |           |

KEY TO MATERIAL:

steel handrail

- 1. Yellow Brick, horizontal stretcher course, bedded in white mortar 2. Red Brick, horizontal stretcher course, bedded in white mortar 3. White Brick, horizontal stretcher course, bedded in white mortar
- 4. Aluminum joinery with Aluminum External Framing, colour White (set in white brick) & graphite Grey (set in red 5. Feature window vent openings to be provided in lacquered timber panel, within window fabrication 6. Handrails/ Balustrades in black painted mild steel circular section vertical rails, with flat plate black painted mild
- 7. Base plinth in grey Limestone laid in 300mm/ 450mm horizontal coursing
  8. Parapets, copings & flashings in naturally patinated zinc sheeting
  9. Glass Handrail
- 10. Architectural banding, coping to top of brickwork & localized detail executed with natural white granite stone
- 11. Dark Grey Renson Linarte facade

| ‡‡<br>PLUSARCHITECTURE                 | Chancery Lane, Dublin 8, Ireland. W: www.plusarcl | hitecture.ie T: 353 (0) 1 521 3378 |
|----------------------------------------|---------------------------------------------------|------------------------------------|
| PROJECT: North London Business Park    | PROJECT: 211                                      | DATE:<br>20/10/2021                |
| CLIENT: The Comer Group                | DRAWING NO.:<br>211_1D_04_02                      | REVISION NO.:<br>B                 |
| TITLE: Block 1D_South & West Elevation | DRAWN BY.:<br>JG                                  | SCALE AT A1 .:<br>1:200            |
| ISSUE TYPE: Planning                   | CHECKED BY.:<br>DT                                | SCALE AT A3 .:                     |