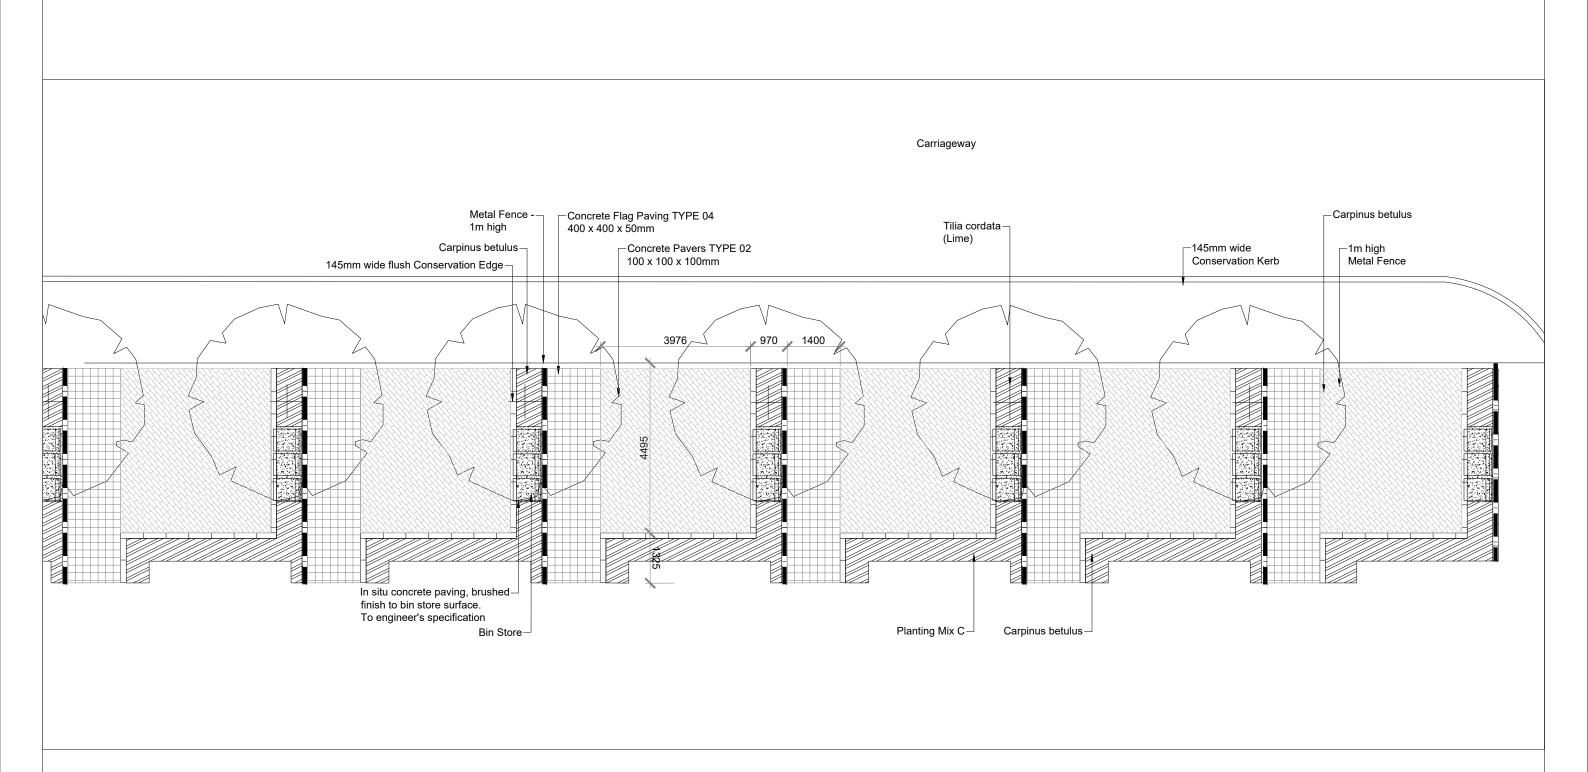

## NOTES

- 1. To be read in conjunction with details shown in drawings HED-1140-RBP-P1-0031 to 35.
- 2. For Planting information, refer to Planting Plans HED-1140-RBP-P1-005 to 007.
- Sub-bases, foundations and concrete structures are illustrative only and are to be completed to Engineer's Specification.
- 4. Only figured dimensions are to be taken from this drawing.