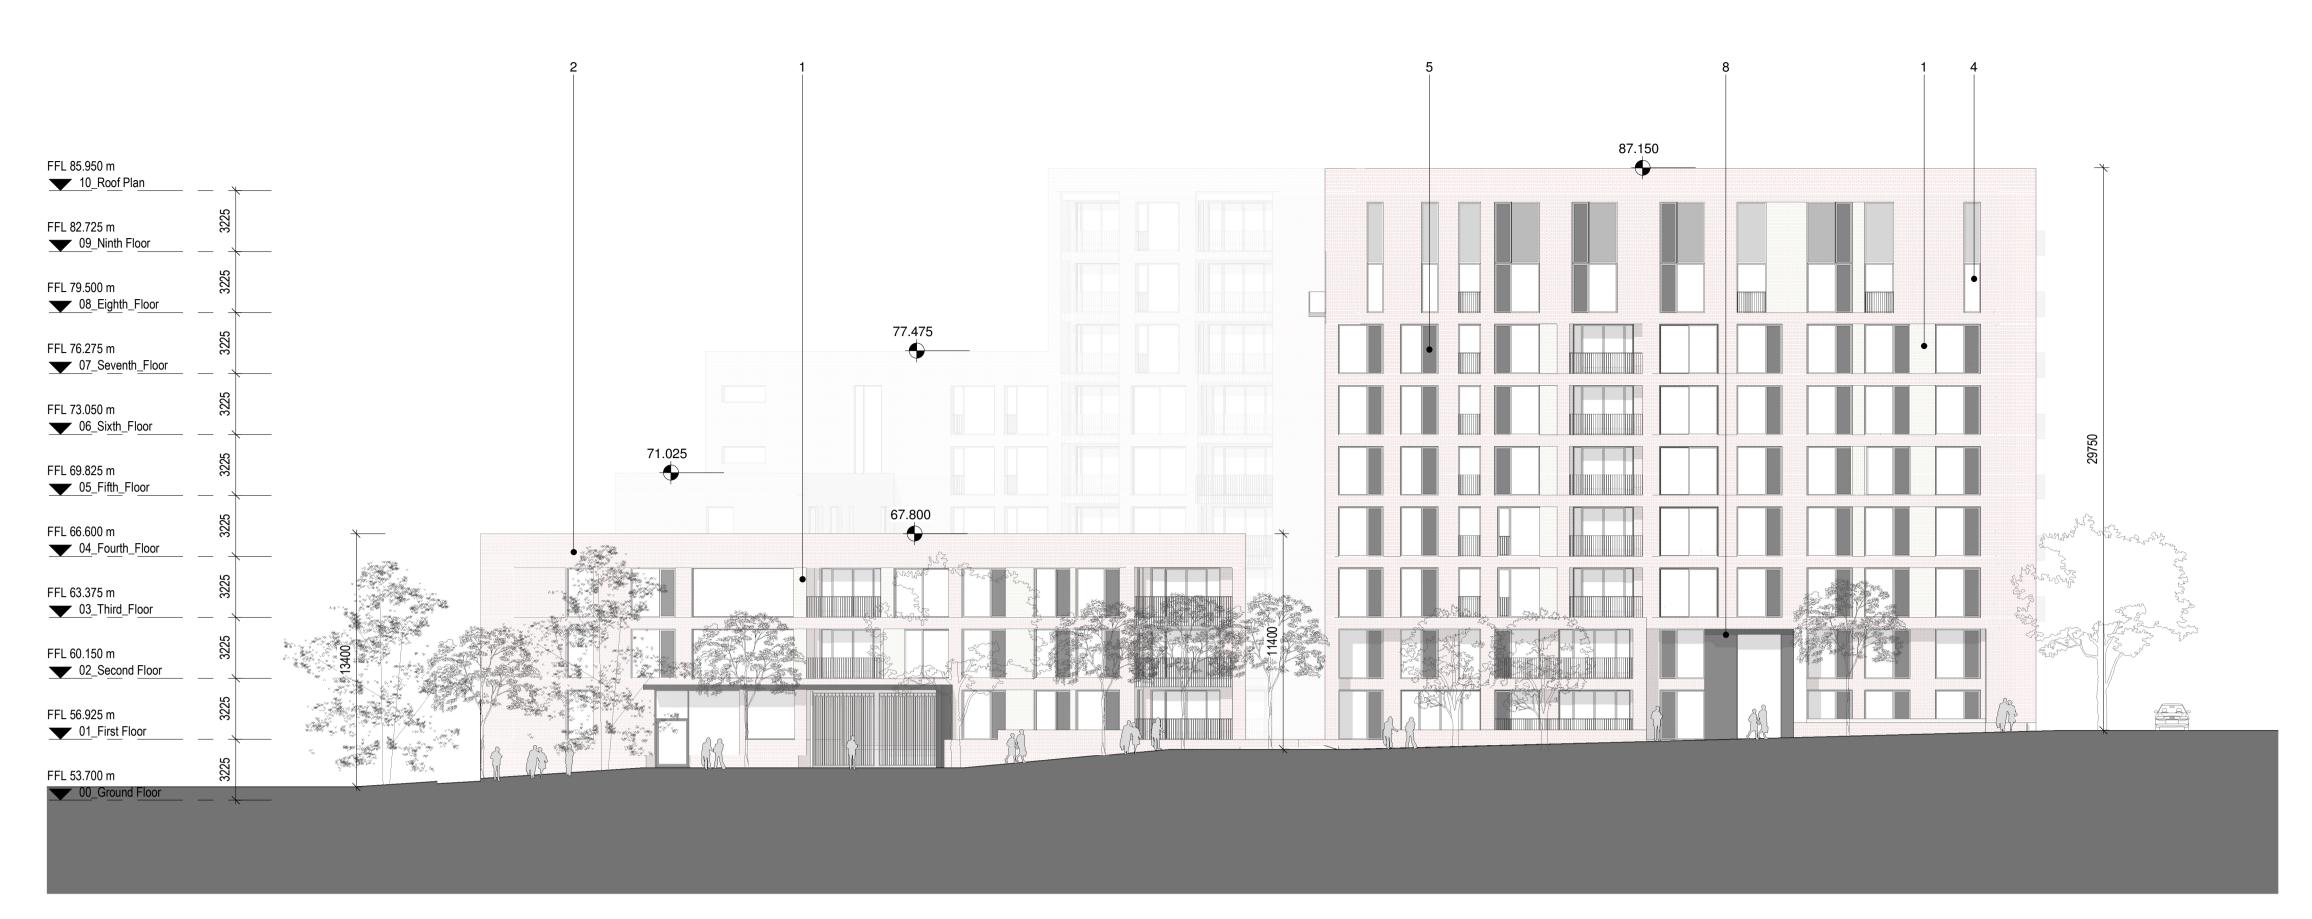

## Block 1D\_North Elevation

1:200

KEY TO MATERIAL:

steel handrail

- 1. Yellow Brick, horizontal stretcher course, bedded in white mortar
- 2. Red Brick, horizontal stretcher course, bedded in white mortar
- 3. White Brick, horizontal stretcher course, bedded in white mortar 4. Aluminum joinery with Aluminum External Framing, colour White (set in white brick) & graphite Grey (set in red
- 5. Feature window vent openings to be provided in lacquered timber panel, within window fabrication 6. Handrails/ Balustrades in black painted mild steel circular section vertical rails, with flat plate black painted mild
- Base plinth in grey Limestone laid in 300mm/ 450mm horizontal coursing
   Parapets, copings & flashings in naturally patinated zinc sheeting
- 9. Glass Handrail 10. Architectural banding, coping to top of brickwork & localized detail executed with natural white granite stone
- 11. Dark Grey Renson Linarte facade