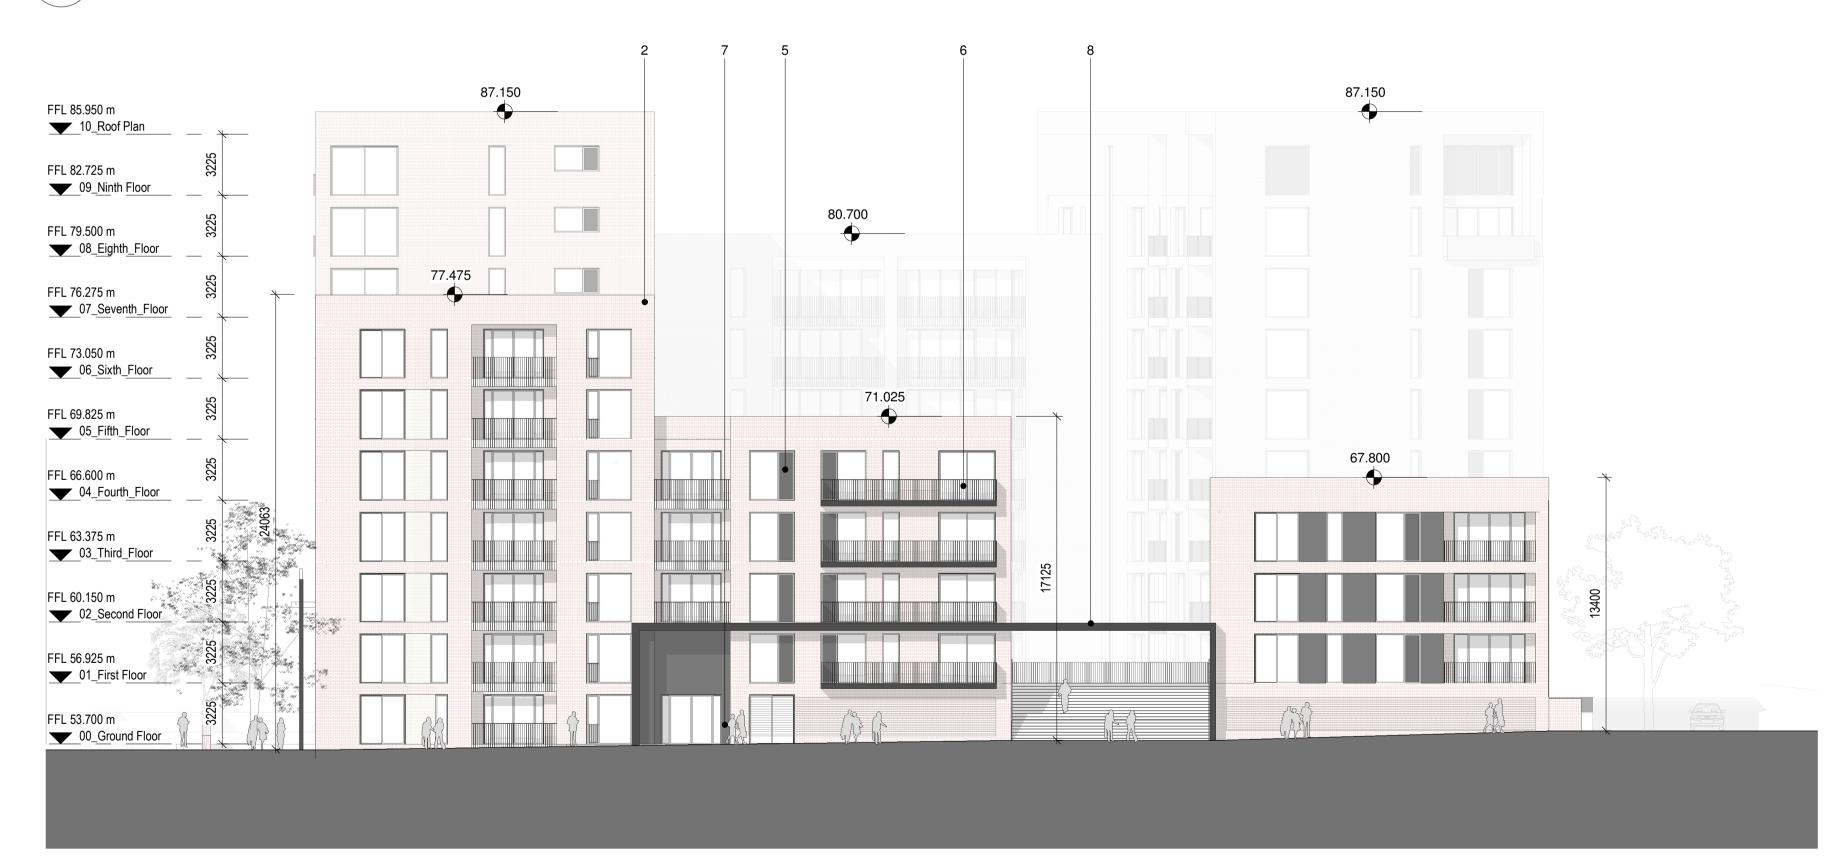

## Block 1D\_East Elevation

1:200

|                                                                                                                                                                                                                                                                                                                                                                                                                                  | REV. | DATE: | DETAILS: | INITIALS: |
|----------------------------------------------------------------------------------------------------------------------------------------------------------------------------------------------------------------------------------------------------------------------------------------------------------------------------------------------------------------------------------------------------------------------------------|------|-------|----------|-----------|
|                                                                                                                                                                                                                                                                                                                                                                                                                                  |      |       |          |           |
|                                                                                                                                                                                                                                                                                                                                                                                                                                  |      |       |          |           |
|                                                                                                                                                                                                                                                                                                                                                                                                                                  |      |       |          |           |
|                                                                                                                                                                                                                                                                                                                                                                                                                                  |      |       |          |           |
|                                                                                                                                                                                                                                                                                                                                                                                                                                  |      |       |          |           |
|                                                                                                                                                                                                                                                                                                                                                                                                                                  |      |       |          |           |
|                                                                                                                                                                                                                                                                                                                                                                                                                                  |      |       |          |           |
|                                                                                                                                                                                                                                                                                                                                                                                                                                  |      |       |          |           |
|                                                                                                                                                                                                                                                                                                                                                                                                                                  |      |       |          |           |
| Copyright of this drawing is vested in the Architect and it must not be copied or reproduced without consent. Figured dimensions only are to be taken from this drawing. All contractors must visit site and be responsible for taking and checking all dimensions relative their work. PLUS Architecture are to be advised of any variation between drawings and site conditions.  ON OT SCALE OFF THIS DRAWING IF IN DOUBT ASK |      |       |          |           |
|                                                                                                                                                                                                                                                                                                                                                                                                                                  |      |       |          |           |

KEY TO MATERIAL:

steel handrail

- 1. Yellow Brick, horizontal stretcher course, bedded in white mortar
- 2. Red Brick, horizontal stretcher course, bedded in white mortar
- 3. White Brick, horizontal stretcher course, bedded in white mortar 4. Aluminum joinery with Aluminum External Framing, colour White (set in white brick) & graphite Grey (set in red
- 5. Feature window vent openings to be provided in lacquered timber panel, within window fabrication 6. Handrails/ Balustrades in black painted mild steel circular section vertical rails, with flat plate black painted mild
- Base plinth in grey Limestone laid in 300mm/ 450mm horizontal coursing
   Parapets, copings & flashings in naturally patinated zinc sheeting
- 9. Glass Handrail 10. Architectural banding, coping to top of brickwork & localized detail executed with natural white granite stone
- 11. Dark Grey Renson Linarte facade