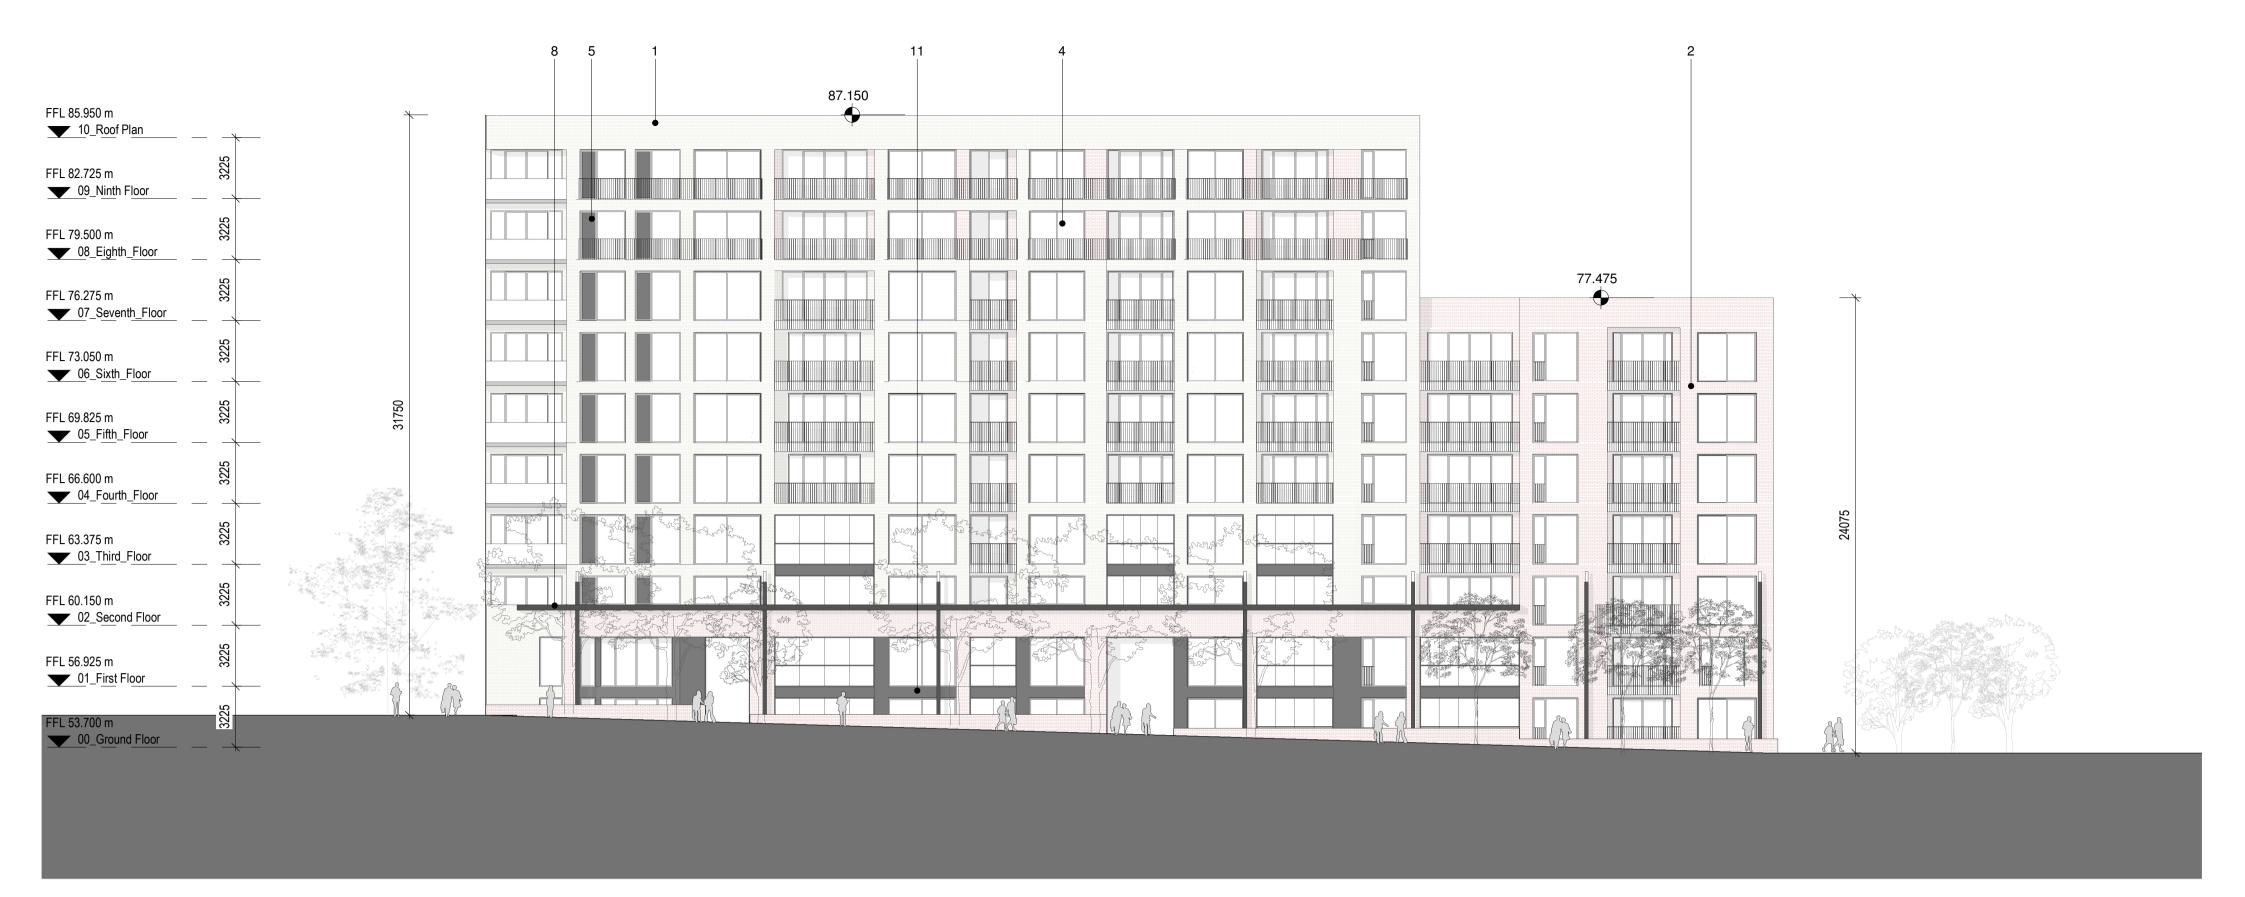

KEY TO MATERIAL:
1. Yellow Brick, horizontal stretcher course, bedde

steel handrail

- Yellow Brick, horizontal stretcher course, bedded in white mortar
   Red Brick, horizontal stretcher course, bedded in white mortar
   White Brick, horizontal stretcher course, bedded in white mortar
- Aluminum joinery with Aluminum External Framing, colour White (set in white brick) & graphite Grey (set in red and yellow brick)
   Feature window vent openings to be provided in lacquered timber panel, within window fabrication
   Handrails/ Balustrades in black painted mild steel circular section vertical rails, with flat plate black painted mild
- 7. Base plinth in grey Limestone laid in 300mm/ 450mm horizontal coursing
  8. Parapets, copings & flashings in naturally patinated zinc sheeting
  9. Glass Handrail
- 9. Glass Handrall
  10. Architectural banding, coping to top of brickwork & localized detail executed with natural white granite stone
- with natural white granite stone

  11. Dark Grey Renson Linarte facade

|  | ‡‡<br>PLUSARCHITECTURE                 | Chancery Lane, Dublin 8, Ireland. W: www.plusard | chitecture.ie T: 353 (0) 1 521 3378 |
|--|----------------------------------------|--------------------------------------------------|-------------------------------------|
|  | PROJECT: North London Business Park    | PROJECT:<br>211                                  | DATE:<br>21/06/2021                 |
|  | CLIENT: The Comer Group                | DRAWING NO.:<br>211_1D_04_02                     | REVISION NO.:                       |
|  | TITLE: Block 1D_South & West Elevation | DRAWN BY.:<br>JG                                 | SCALE AT A1 .:<br>1:200             |
|  | ISSUE TYPE: Planning                   | CHECKED BY.:<br>DT                               | SCALE AT A3 .:                      |