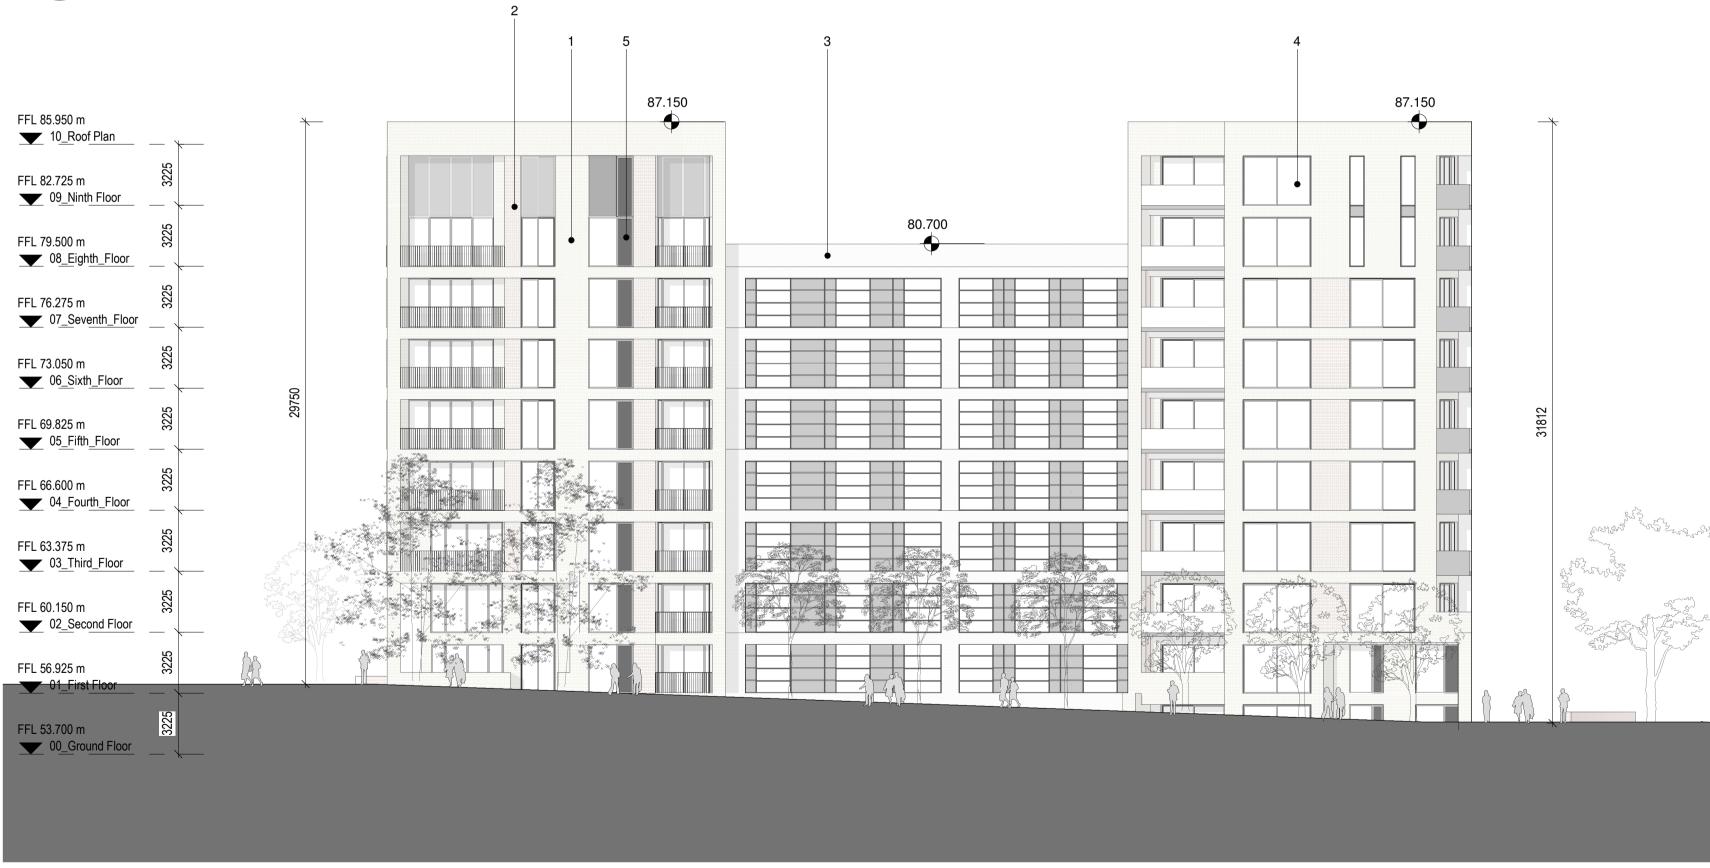

## Block 1D\_West Elevation

1:200

|                                                                                                                                                                                                                                                                                                                                                                                                                                   | REV. | DATE: | DETAILS: | INITIALS: |
|-----------------------------------------------------------------------------------------------------------------------------------------------------------------------------------------------------------------------------------------------------------------------------------------------------------------------------------------------------------------------------------------------------------------------------------|------|-------|----------|-----------|
|                                                                                                                                                                                                                                                                                                                                                                                                                                   |      |       |          |           |
|                                                                                                                                                                                                                                                                                                                                                                                                                                   |      |       |          |           |
|                                                                                                                                                                                                                                                                                                                                                                                                                                   |      |       |          |           |
|                                                                                                                                                                                                                                                                                                                                                                                                                                   |      |       |          |           |
|                                                                                                                                                                                                                                                                                                                                                                                                                                   |      |       |          |           |
|                                                                                                                                                                                                                                                                                                                                                                                                                                   |      |       |          |           |
|                                                                                                                                                                                                                                                                                                                                                                                                                                   |      |       |          |           |
|                                                                                                                                                                                                                                                                                                                                                                                                                                   |      |       |          |           |
| Copyright of this drawing is vested in the Architect and it must not be copied or reproduced without consent. Figured dimensions only are to be taken from this drawing . All                                                                                                                                                                                                                                                     |      |       |          |           |
| Copyright of this drawing is vested in the Architect and it must not be copied or reproduced without consent. Figured dimensions only are to be taken from this drawing. All contractors must visit site and be responsible for taking and checking all dimensions relative their work. PLUS Architecture are to be advised of any variation between drawings and site conditions.  DO NOT SCALE OFF THIS DRAWING IF IN DOUBT ASK |      |       |          |           |

KEY TO MATERIAL:
1. Yellow Brick, horizontal stretcher course, bedde

steel handrail

- Yellow Brick, horizontal stretcher course, bedded in white mortar
   Red Brick, horizontal stretcher course, bedded in white mortar
   White Brick, horizontal stretcher course, bedded in white mortar
- Aluminum joinery with Aluminum External Framing, colour White (set in white brick) & graphite Grey (set in red and yellow brick)
   Feature window vent openings to be provided in lacquered timber panel, within window fabrication
   Handrails/ Balustrades in black painted mild steel circular section vertical rails, with flat plate black painted mild
- 7. Base plinth in grey Limestone laid in 300mm/ 450mm horizontal coursing
  8. Parapets, copings & flashings in naturally patinated zinc sheeting
  9. Glass Handrail
- 9. Glass Handrall
  10. Architectural banding, coping to top of brickwork & localized detail executed with natural white granite stone
- with natural white granite stone

  11. Dark Grey Renson Linarte facade

|  | ‡‡<br>PLUSARCHITECTURE                 | Chancery Lane, Dublin 8, Ireland. W: www.plusard | chitecture.ie T: 353 (0) 1 521 3378 |
|--|----------------------------------------|--------------------------------------------------|-------------------------------------|
|  | PROJECT: North London Business Park    | PROJECT:<br>211                                  | DATE:<br>21/06/2021                 |
|  | CLIENT: The Comer Group                | DRAWING NO.:<br>211_1D_04_02                     | REVISION NO.:                       |
|  | TITLE: Block 1D_South & West Elevation | DRAWN BY.:<br>JG                                 | SCALE AT A1 .:<br>1:200             |
|  | ISSUE TYPE: Planning                   | CHECKED BY.:<br>DT                               | SCALE AT A3 .:                      |