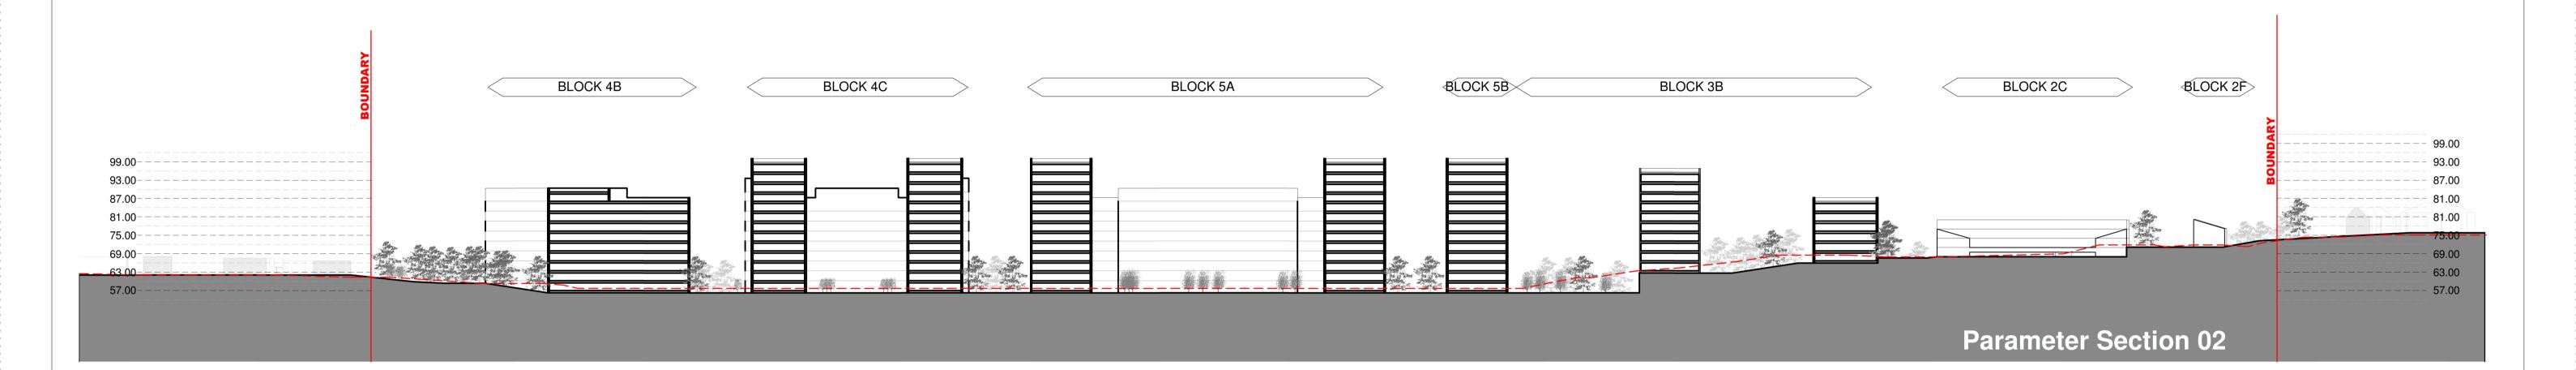

## **General Notes**

- Development Zones (within which development can occur) and public open spaces are identified on drawing number 211\_WS\_02\_01
  - 4. Allowable uses at ground floor frontages are identified on Drawing number 211\_WS\_02\_04
- 2. Access and circulation routes are identified on Drawing number 211\_WS\_02\_02.
- 5. Proposed site ground levels, heights, allowable horizontal and vertical deviations are identified on Drawing number 211\_WS\_02\_05
- 3. Landscape treatments are identified on drawing number 211\_WS\_02\_03
- 4. Allowable uses at ground floor frontages are identified on Drawing number 211\_WS\_02\_04