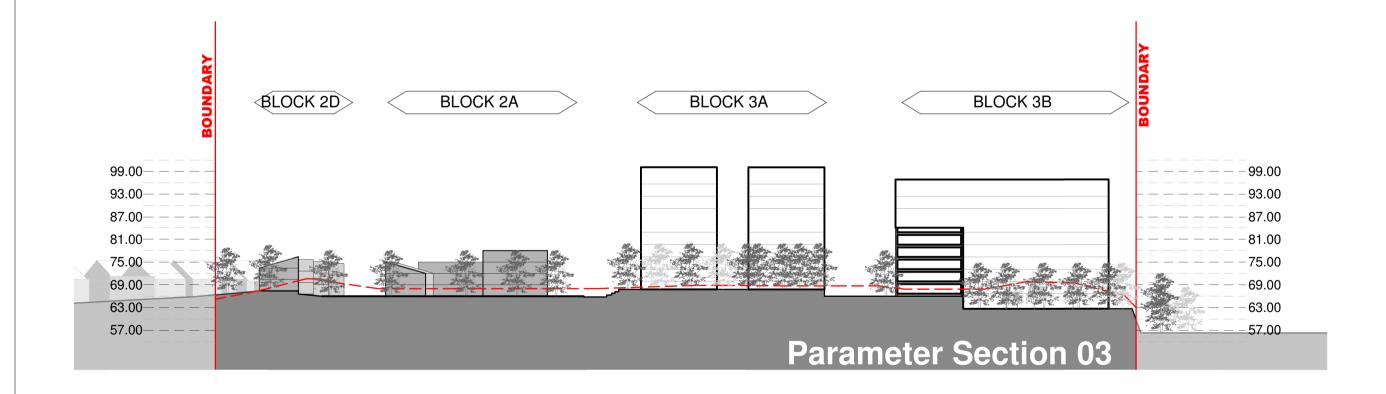

## **General Notes**

- Development Zones (within which development can occur) and public open spaces are identified on drawing number 211\_WS\_02\_01
  - 4. Allowable uses at ground floor frontages are identified on Drawing number 211\_WS\_02\_04
- 2. Access and circulation routes are identified on Drawing number 211\_WS\_02\_02.
- 5. Proposed site ground levels, heights, allowable horizontal and vertical deviations are identified on Drawing number 211\_WS\_02\_05
- 3. Landscape treatments are identified on drawing number 211\_WS\_02\_03
- 4. Allowable uses at ground floor frontages are identified on Drawing number 211\_WS\_02\_04