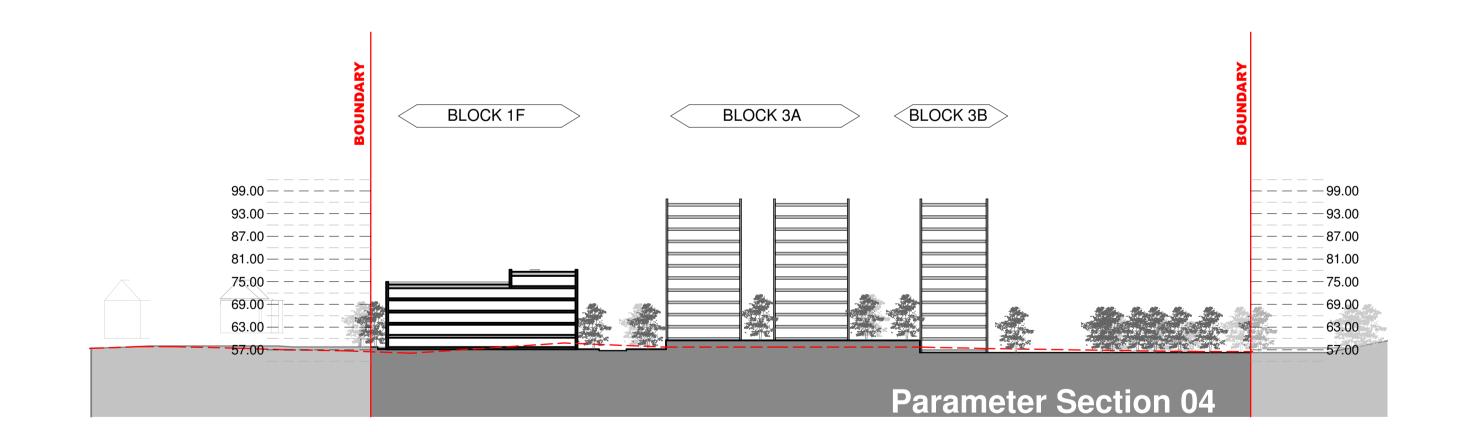

## **General Notes**

- Development Zones (within which development can occur) and public open spaces are identified on drawing number 211\_WS\_02\_01
  - 4. Allowable uses at ground floor frontages are identified on Drawing number 211\_WS\_02\_04
- 2. Access and circulation routes are identified on Drawing number 211\_WS\_02\_02.
- 5. Proposed site ground levels, heights, allowable horizontal and vertical deviations are identified on Drawing number 211\_WS\_02\_05
- 3. Landscape treatments are identified on drawing number 211\_WS\_02\_03
- 4. Allowable uses at ground floor frontages are identified on Drawing number 211\_WS\_02\_04