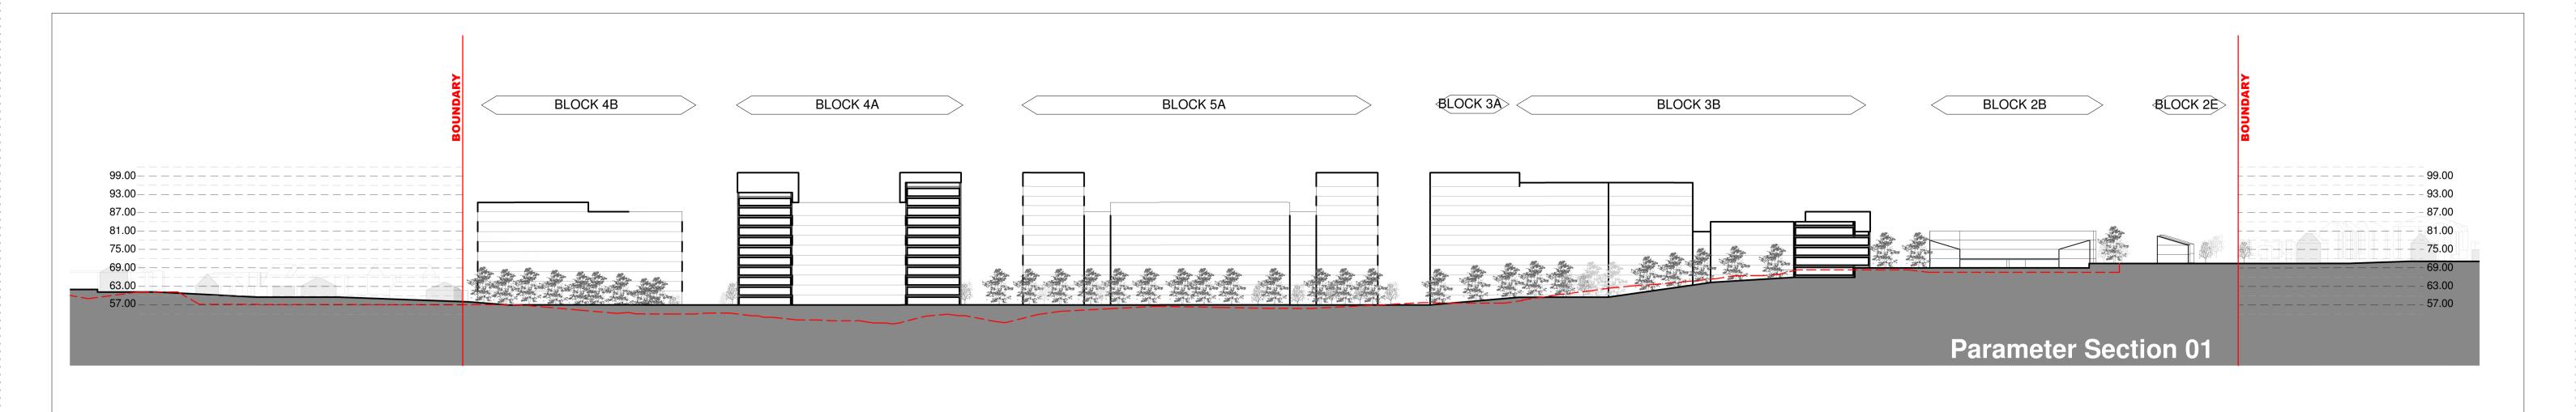

## **General Notes**

- Development Zones (within which development can occur) and public open spaces are identified on drawing number 211\_WS\_02\_01
  - 4. Allowable uses at ground floor frontages are identified on Drawing number 211\_WS\_02\_04
- 2. Access and circulation routes are identified on Drawing number 211\_WS\_02\_02.
- 5. Proposed site ground levels, heights, allowable horizontal and vertical deviations are identified on Drawing number 211\_WS\_02\_05
- 3. Landscape treatments are identified on drawing number 211\_WS\_02\_03
- 4. Allowable uses at ground floor frontages are identified on Drawing number 211\_WS\_02\_04