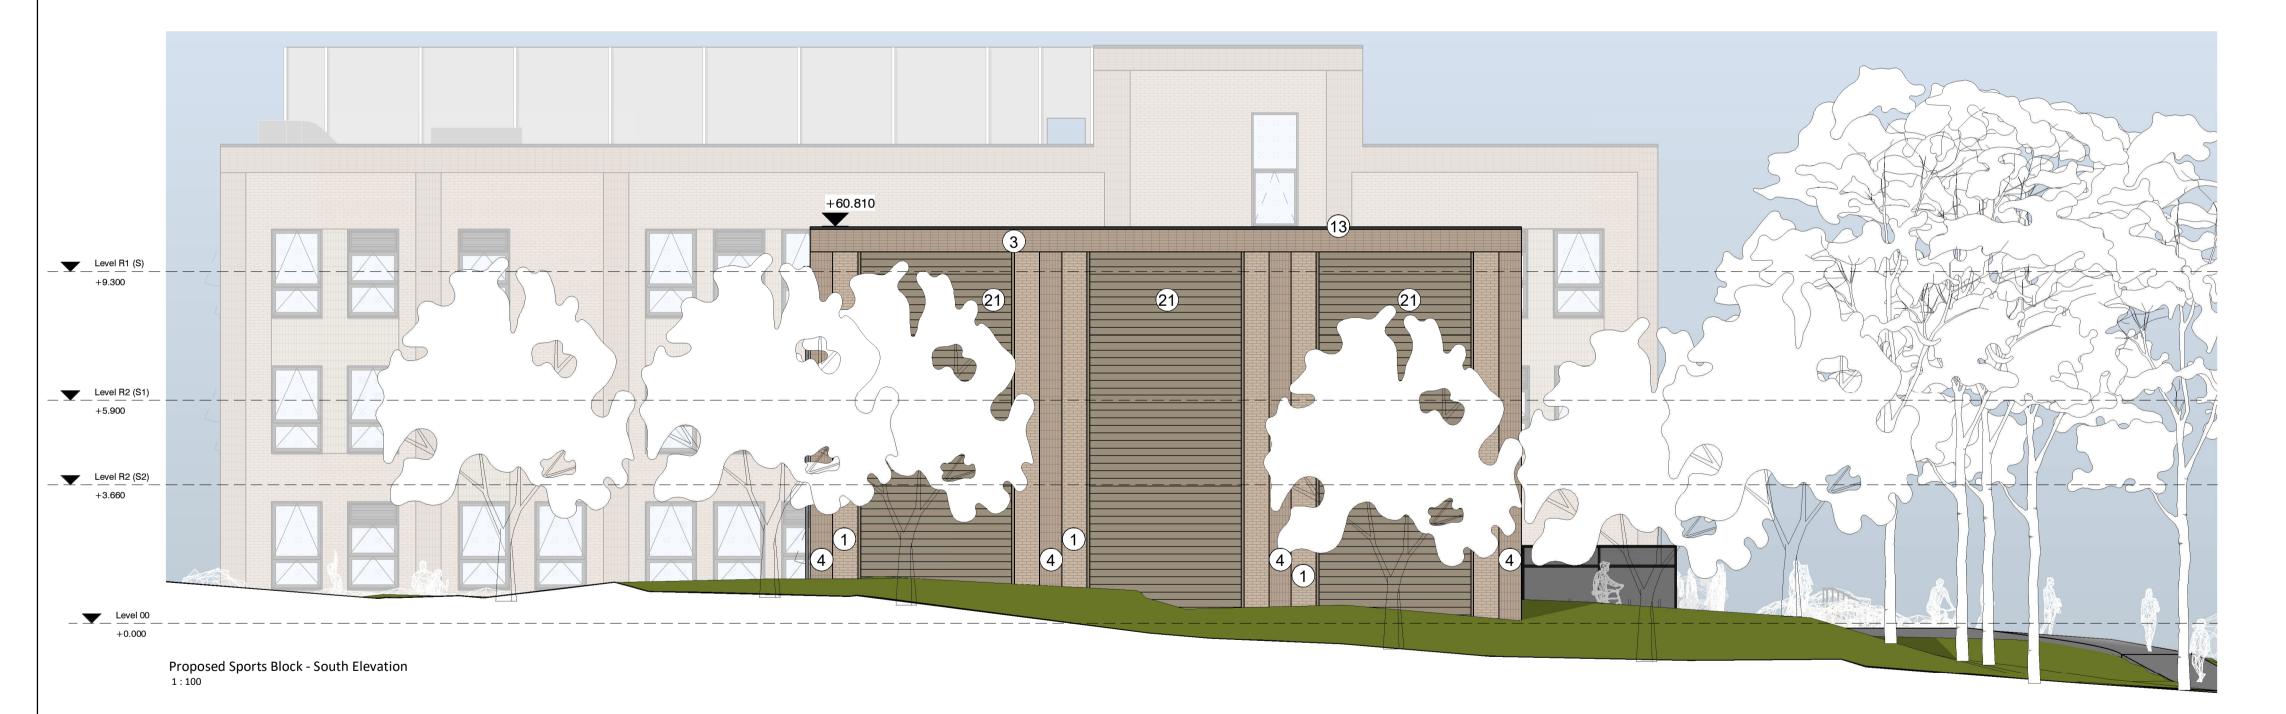

Proposed Sports Elevation - West 1:100

| External | Building | Elevation | Legend |
|----------|----------|-----------|--------|
| LACITIAI | Dananig  | Licvation | Logona |

- Nominal ~20mm Light Buff slip in horizontal stretcher with light mortar joints
- 2 Norminal ~20mm Light Buff slip in vertical soldier stack with light mortar joints
- Nominal ~40mm Dark Buff slip in horizontal stack with dark mortar joints Nominal ~40mm Dark Buff slip in vertical soldier
- stack with dark mortar joints 5 PPC Aluminium dark grey framed and fully glazed door
- fully glazed door
- 6 PPC Dark grey aluminium framed window
- 7 Dark grey louvred aluminium framed window

- (9) Galvanised Access Ladder

- (11) Sliding Entrance Door
- (12) Rooftop MUGA Chain Link Fencing
- (13) Dark Grey PPC Parapet Capping
- 15) Flush Solid Sports Doors
- Photovoltaic Panels required for planning and 8 Dark grey aluminium curtain walling with opening Part L compliance

- (17) Rooflights PPC Aluminium dark grey louvred door with louvre over panel. (18) Rooftop Plant
- 19 Handrail
- (21) Fibre Cement Board cladding

20 Extract Flue

- Signage bespoke school logo and text Colour and finish as school branding Retaining Wall - Dark Buff bricks in horizontal stretcher with dark mortar joints
  - 23) Rainwater pipe
    - 24) Sprinkler Tank and Plant