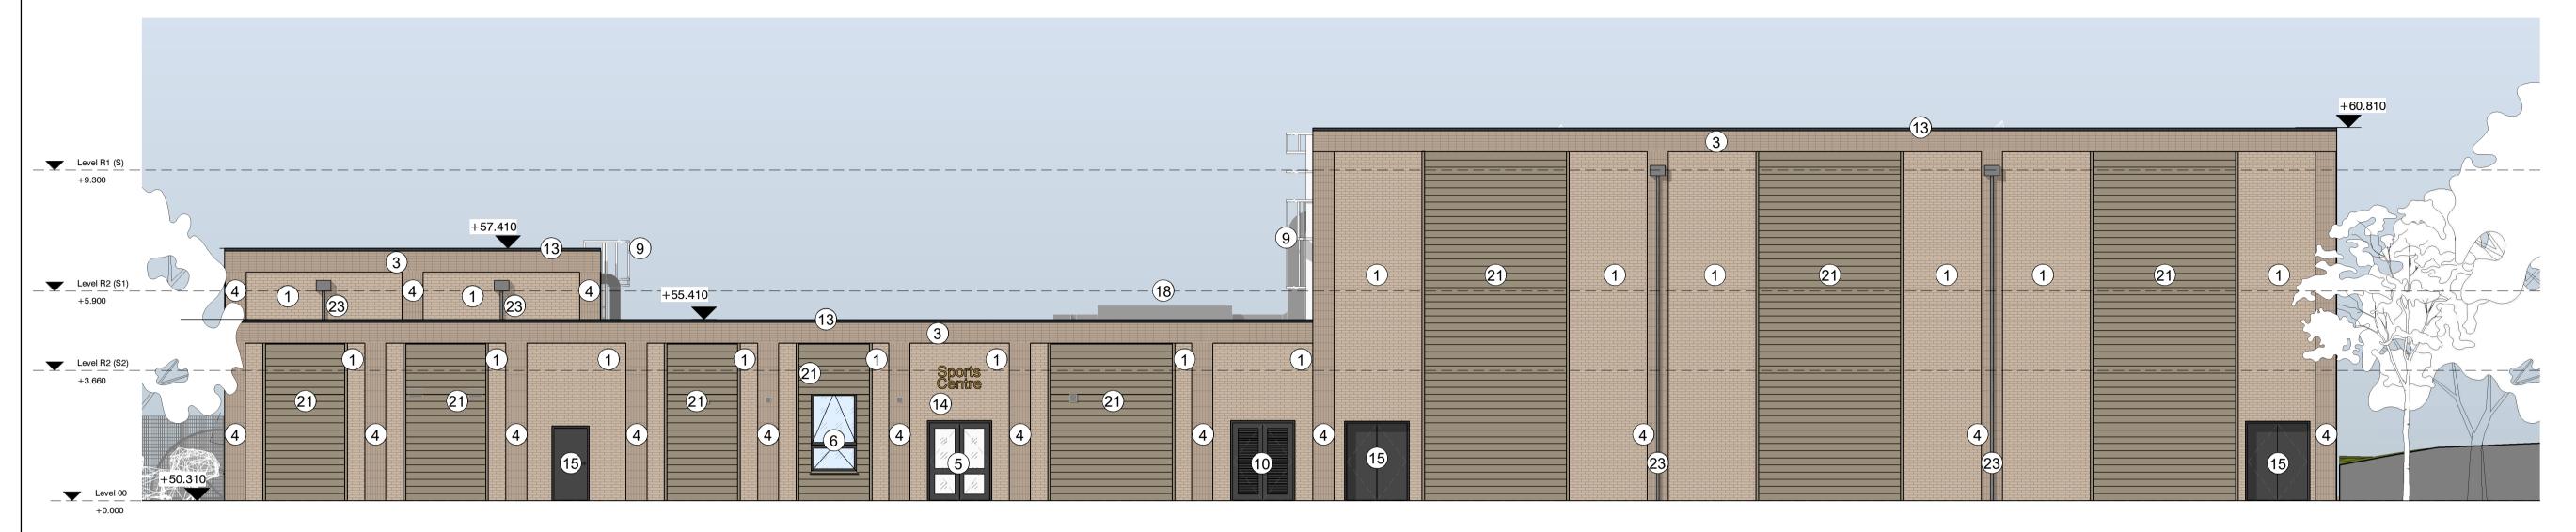

Proposed Sports Elevation - West 1:100

| External | Building | Elevation | Legend |
|----------|----------|-----------|--------|
| LACITIAI | Dananig  | Licvation | Logona |

- Nominal ~20mm Light Buff slip in horizontal stretcher with light mortar joints
- 2 Norminal ~20mm Light Buff slip in vertical soldier stack with light mortar joints
- Nominal ~40mm Dark Buff slip in horizontal stack with dark mortar joints Nominal ~40mm Dark Buff slip in vertical soldier
- stack with dark mortar joints 5 PPC Aluminium dark grey framed and fully glazed door
- fully glazed door
- 6 PPC Dark grey aluminium framed window
- 7 Dark grey louvred aluminium framed window

- (9) Galvanised Access Ladder

- (11) Sliding Entrance Door
- (12) Rooftop MUGA Chain Link Fencing
- (13) Dark Grey PPC Parapet Capping
- 15) Flush Solid Sports Doors
- Photovoltaic Panels required for planning and 8 Dark grey aluminium curtain walling with opening Part L compliance

- (17) Rooflights PPC Aluminium dark grey louvred door with louvre over panel. (18) Rooftop Plant
- 19 Handrail
- (21) Fibre Cement Board cladding

20 Extract Flue

- Signage bespoke school logo and text Colour and finish as school branding Retaining Wall - Dark Buff bricks in horizontal stretcher with dark mortar joints
  - 23) Rainwater pipe
    - 24) Sprinkler Tank and Plant