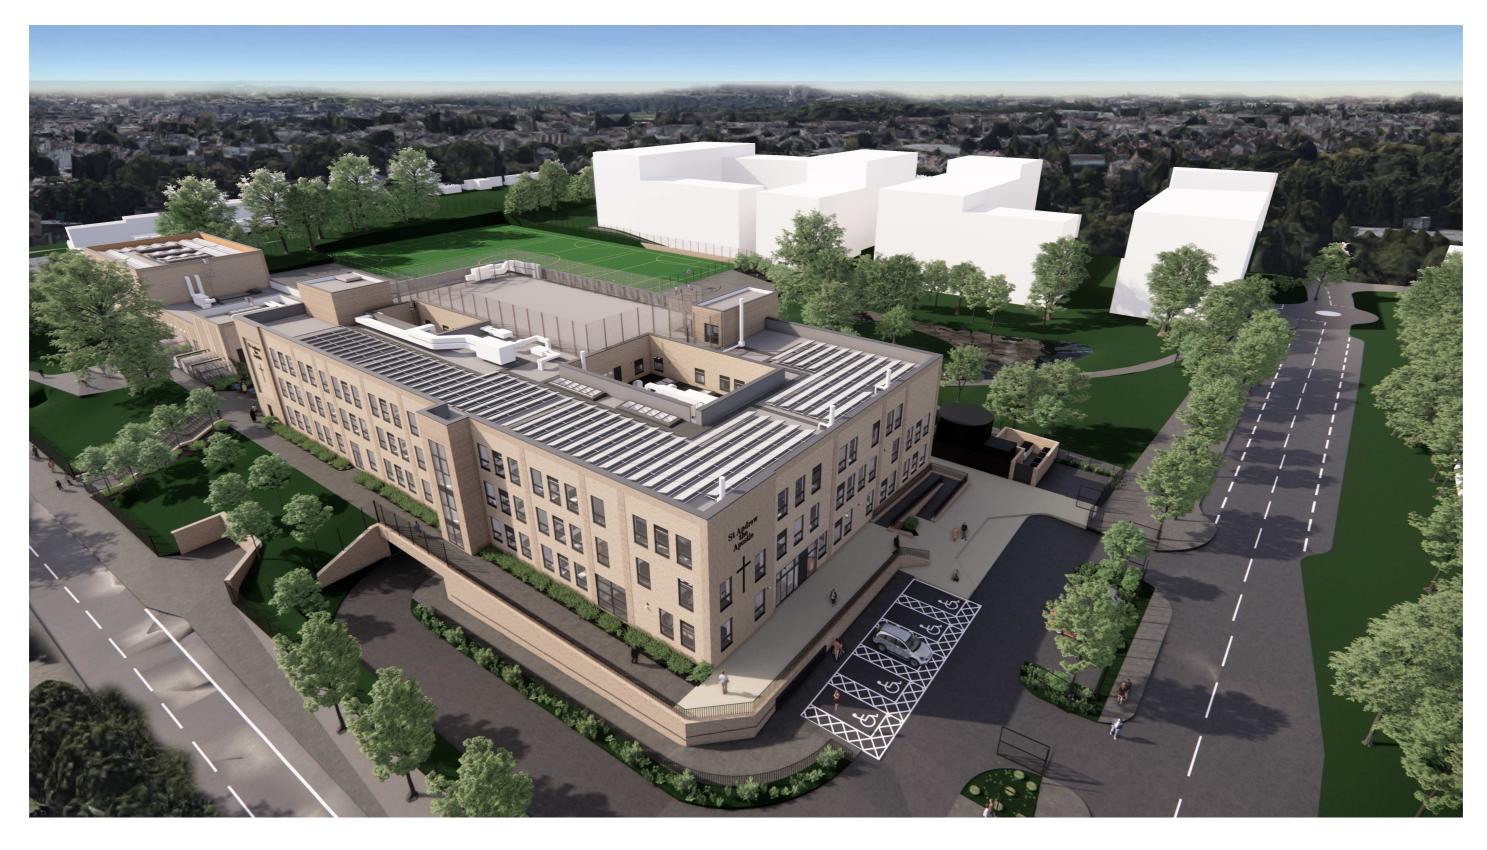

9. North-East Aerial View

|        |     |          | 140 h                |
|--------|-----|----------|----------------------|
| CLIENT |     |          |                      |
| STATUS | REV | DATE     | DESCRIPTION          |
| PL     | P01 | 08.03.21 | Draft Planning issue |
| PL     | P03 | 05.05.21 | PLANNING ISSUE       |
| PL     | P04 | 09.07.21 | Updated Planning Is  |
| PL     | P05 | 03.08.21 | Update Planning Issu |
|        |     |          |                      |

## PROJECT

St Andrew the Apostle Brunswick Park London, N11 1GN

DRAWING TITLE

Proposed External Views - Aerial 1

| DRAWING PURPOSE                          |          |          |       |       |  |  |  |
|------------------------------------------|----------|----------|-------|-------|--|--|--|
| PL : PLA                                 | NNING    |          |       |       |  |  |  |
| DRAWN BY                                 | DATE     | СНК'Д ВҮ | SCALE | MEDIA |  |  |  |
| ТВ                                       | 03.08.21 | RB       |       | A2    |  |  |  |
| CONTRACT DRAWING REFERENCE (AS REQUIRED) |          |          |       |       |  |  |  |
|                                          |          |          |       |       |  |  |  |
| PROJECT - OR                             | REVISION |          |       |       |  |  |  |
| FS020                                    | P05      |          |       |       |  |  |  |