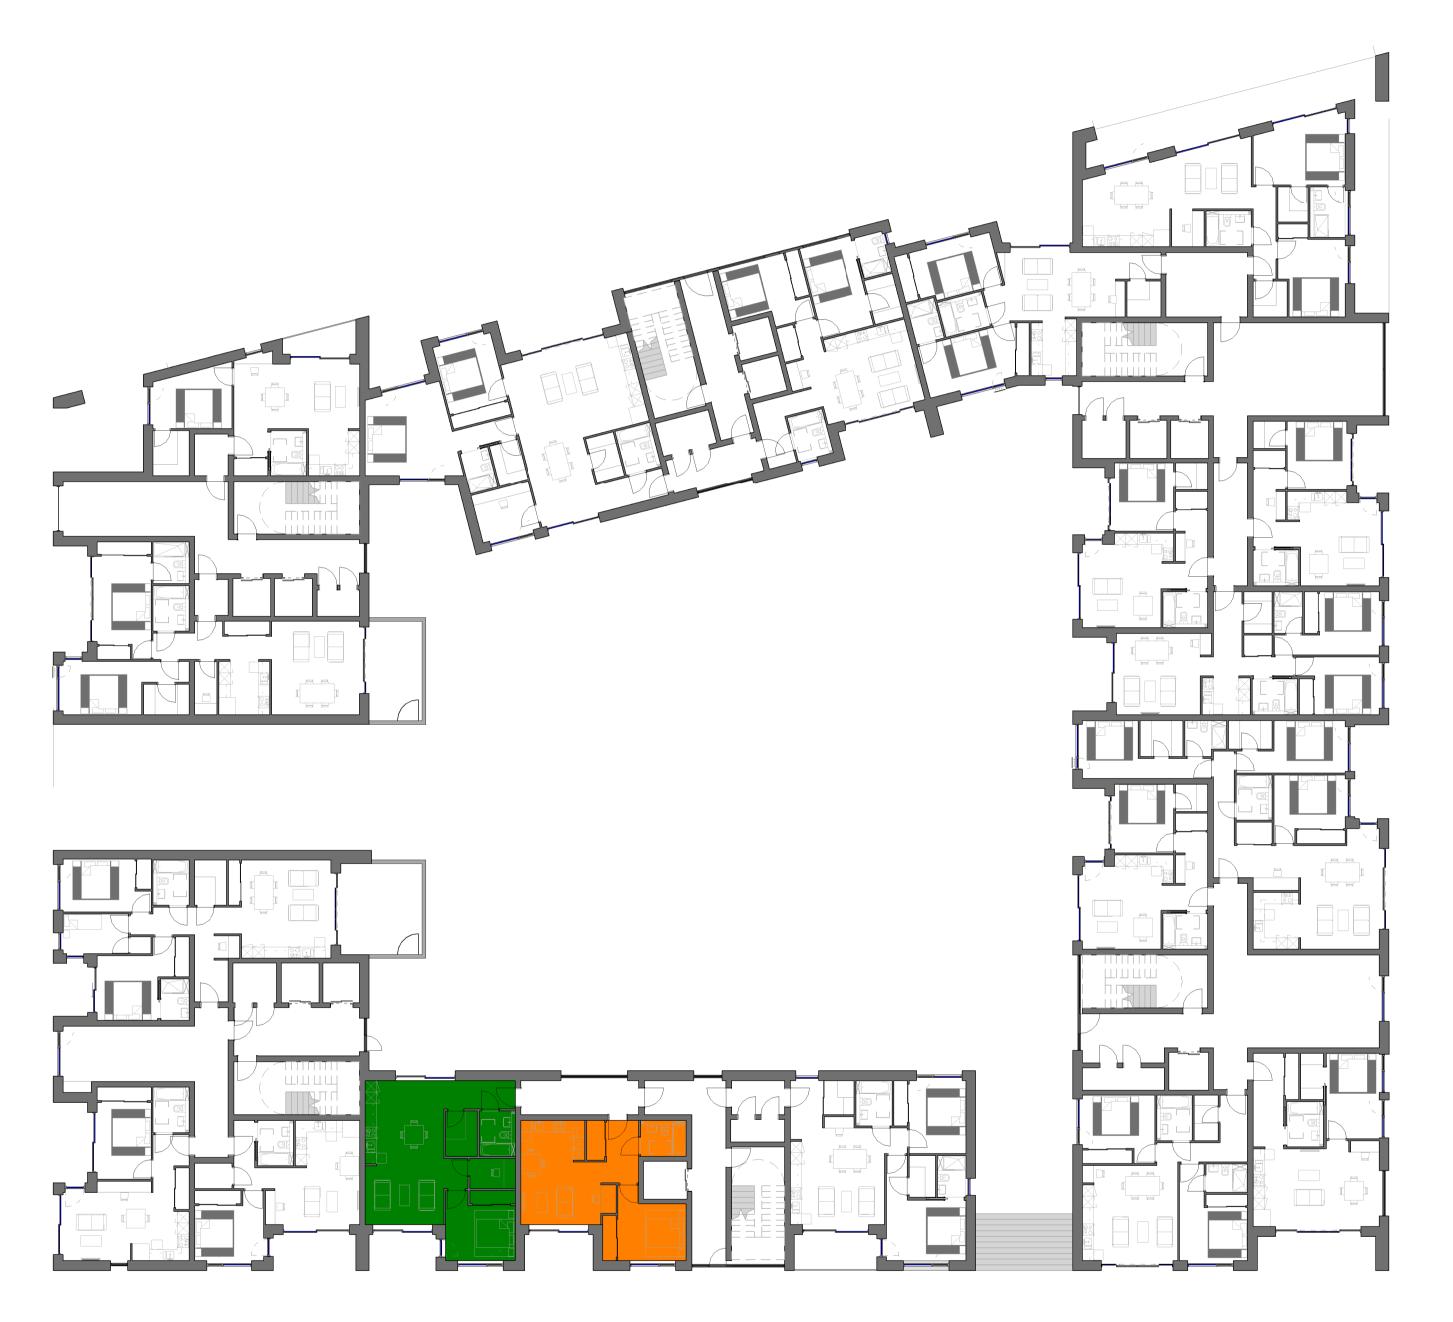

Block C\_1 Bedroom Apartment Key Plan\_Type 06 & 07

| I | Apartment | Туре | 0 |
|---|-----------|------|---|
|   | Apartment | Туре | 0 |

|                                                                                                      | ++<br>++                                 |                             |                                |  |  |
|------------------------------------------------------------------------------------------------------|------------------------------------------|-----------------------------|--------------------------------|--|--|
| PLUS ARCHITECTURE Chancery Lane, Dublin 8, Ireland. W: www.plusarchitecture.ie T: 353 (0) 1 521 3378 |                                          |                             |                                |  |  |
| PROJECT:                                                                                             | North London Business Park               | PROJECT:<br>211             | DATE:<br>21/06/2021            |  |  |
| CLIENT:                                                                                              | The Comer Group                          | DRAWING NO.:<br>211_C_09_03 | REVISION NO.:                  |  |  |
| TITLE:                                                                                               | Block C_1 Bedroom Apartment type 06 & 07 | DRAWN BY.:<br>JG            | SCALE AT A1 .:<br>As indicated |  |  |
| ISSUE TYPE                                                                                           | <sup>2</sup> Planning                    | CHECKED BY.:<br>DT          | SCALE AT A3 .:                 |  |  |