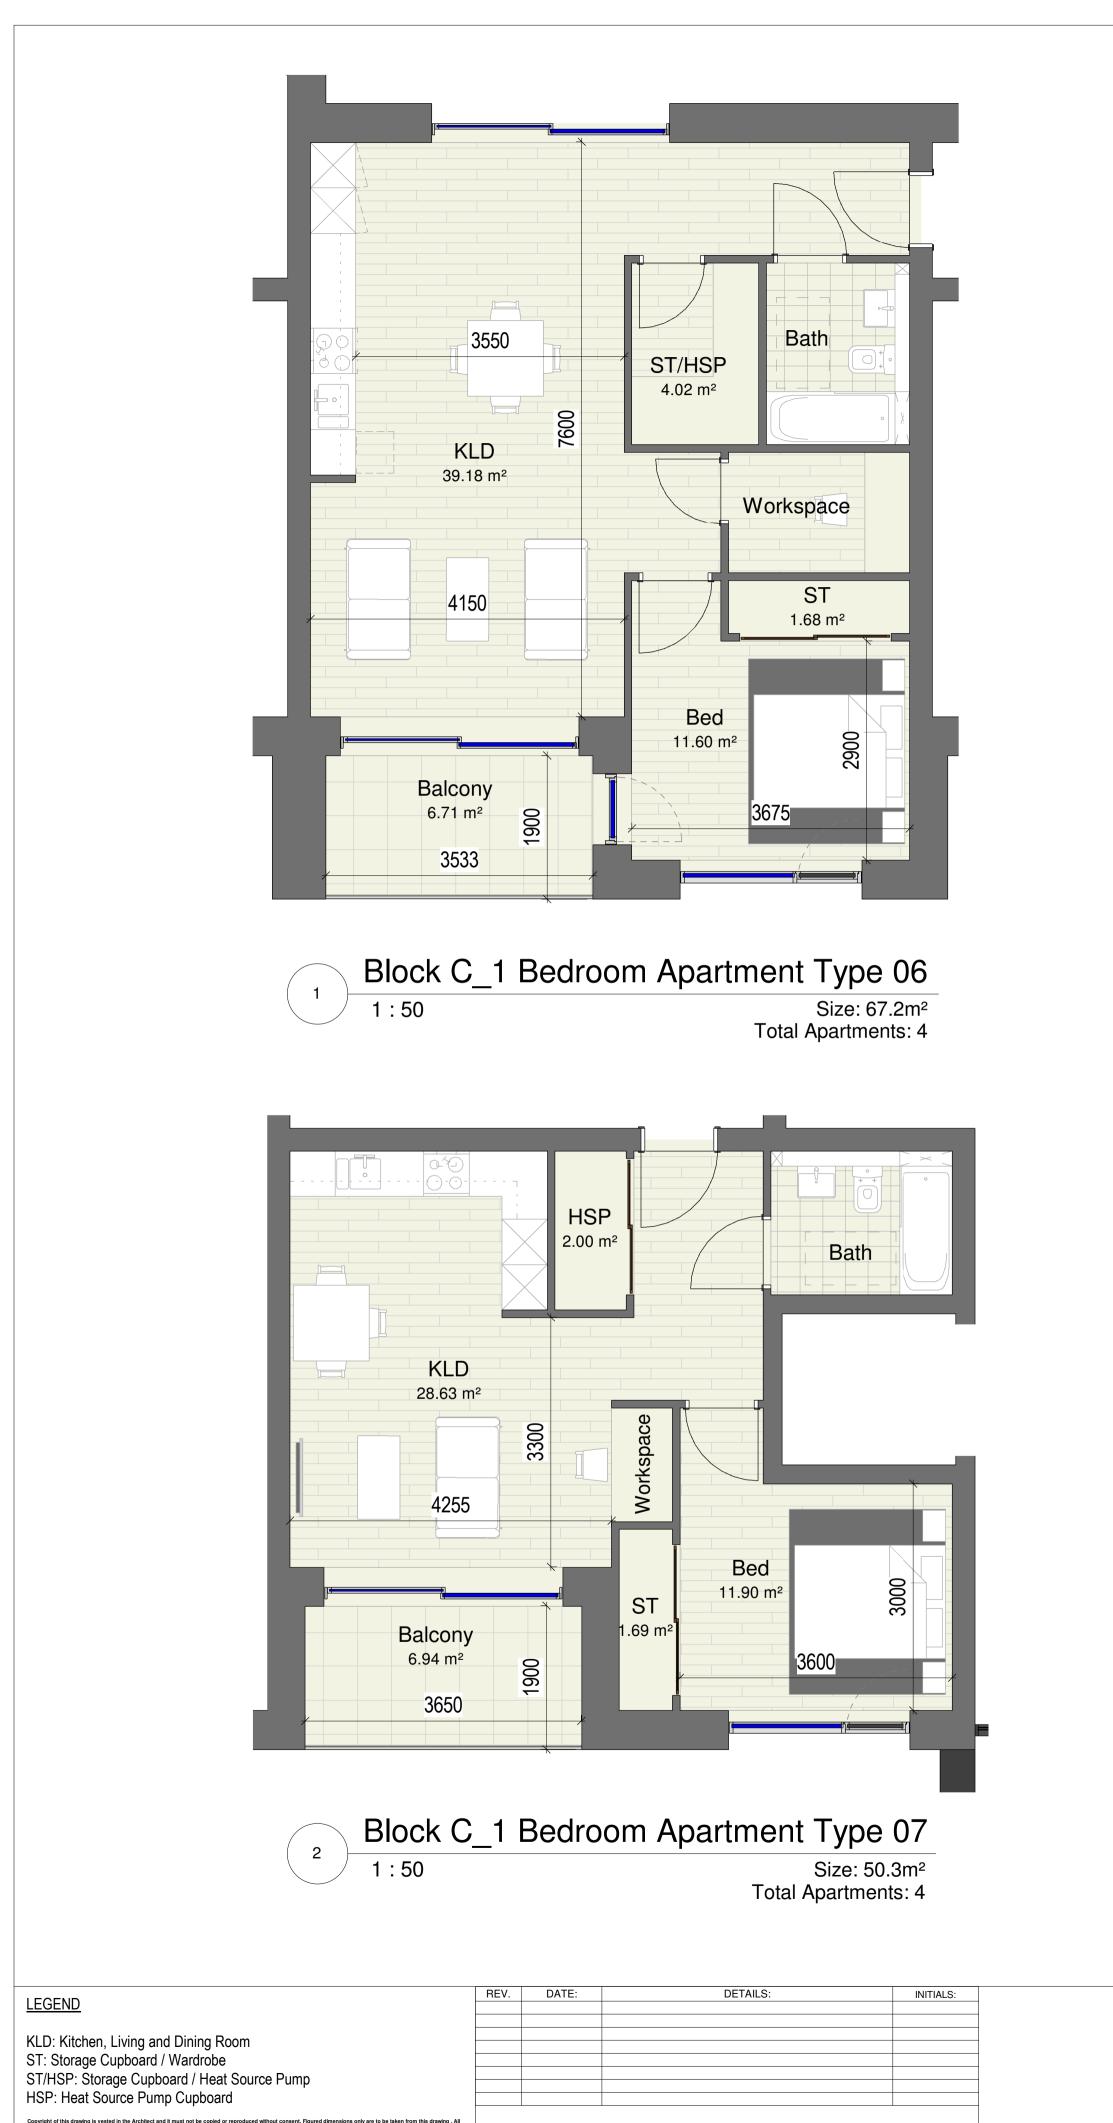

Block C\_1 Bedroom Apartment Key Plan\_Type 06 & 07

| I | Apartment | Туре | 0 |
|---|-----------|------|---|
|   | Apartment | Туре | 0 |

|                                                                                                      | ++<br>++                                 |                             |                                |  |  |
|------------------------------------------------------------------------------------------------------|------------------------------------------|-----------------------------|--------------------------------|--|--|
| PLUS ARCHITECTURE Chancery Lane, Dublin 8, Ireland. W: www.plusarchitecture.ie T: 353 (0) 1 521 3378 |                                          |                             |                                |  |  |
| PROJECT:                                                                                             | North London Business Park               | PROJECT:<br>211             | DATE:<br>21/06/2021            |  |  |
| CLIENT:                                                                                              | The Comer Group                          | DRAWING NO.:<br>211_C_09_03 | REVISION NO.:                  |  |  |
| TITLE:                                                                                               | Block C_1 Bedroom Apartment type 06 & 07 | DRAWN BY.:<br>JG            | SCALE AT A1 .:<br>As indicated |  |  |
| ISSUE TYPE                                                                                           | <sup>2</sup> Planning                    | CHECKED BY.:<br>DT          | SCALE AT A3 .:                 |  |  |