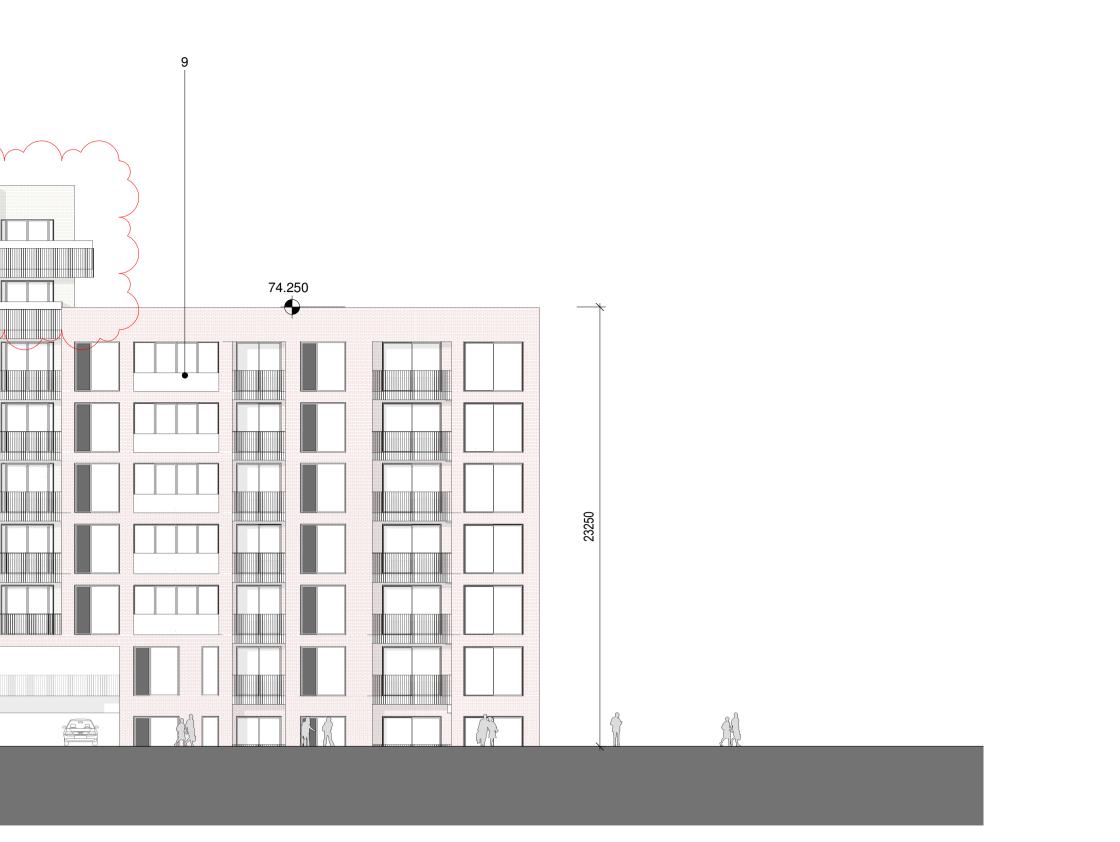

| FFL 85.950 m<br><u>10_Roo</u> f Pl <u>an</u>                                                | - +                      |                                             | 98       | 4            | 1                                                                                                                                                                                                                                                                                                                                                                                                                                                                                                                                                                                                                                                                                                                                                                                                                                                                                                                                                                                                                                                                                                                                                                                                                                                                                                                                                                                                                                                                                                                                                                                                                                                                                                                                                                                                                                                                                                                                                                                                                                                                                                                              |
|---------------------------------------------------------------------------------------------|--------------------------|---------------------------------------------|----------|--------------|--------------------------------------------------------------------------------------------------------------------------------------------------------------------------------------------------------------------------------------------------------------------------------------------------------------------------------------------------------------------------------------------------------------------------------------------------------------------------------------------------------------------------------------------------------------------------------------------------------------------------------------------------------------------------------------------------------------------------------------------------------------------------------------------------------------------------------------------------------------------------------------------------------------------------------------------------------------------------------------------------------------------------------------------------------------------------------------------------------------------------------------------------------------------------------------------------------------------------------------------------------------------------------------------------------------------------------------------------------------------------------------------------------------------------------------------------------------------------------------------------------------------------------------------------------------------------------------------------------------------------------------------------------------------------------------------------------------------------------------------------------------------------------------------------------------------------------------------------------------------------------------------------------------------------------------------------------------------------------------------------------------------------------------------------------------------------------------------------------------------------------|
| FFL 82.725 m<br>Block C_Ninth Floor                                                         | 3225                     |                                             |          |              |                                                                                                                                                                                                                                                                                                                                                                                                                                                                                                                                                                                                                                                                                                                                                                                                                                                                                                                                                                                                                                                                                                                                                                                                                                                                                                                                                                                                                                                                                                                                                                                                                                                                                                                                                                                                                                                                                                                                                                                                                                                                                                                                |
| FFL 79.500 m<br>Block C_Eighth Floor                                                        | 325                      |                                             | 80.7     | 700<br>•     | • {                                                                                                                                                                                                                                                                                                                                                                                                                                                                                                                                                                                                                                                                                                                                                                                                                                                                                                                                                                                                                                                                                                                                                                                                                                                                                                                                                                                                                                                                                                                                                                                                                                                                                                                                                                                                                                                                                                                                                                                                                                                                                                                            |
| FFL 76.275 m<br>Block C_Seventh Floo                                                        | 3225                     |                                             |          |              |                                                                                                                                                                                                                                                                                                                                                                                                                                                                                                                                                                                                                                                                                                                                                                                                                                                                                                                                                                                                                                                                                                                                                                                                                                                                                                                                                                                                                                                                                                                                                                                                                                                                                                                                                                                                                                                                                                                                                                                                                                                                                                                                |
| FFL 73.050 m                                                                                | 3225                     |                                             |          |              |                                                                                                                                                                                                                                                                                                                                                                                                                                                                                                                                                                                                                                                                                                                                                                                                                                                                                                                                                                                                                                                                                                                                                                                                                                                                                                                                                                                                                                                                                                                                                                                                                                                                                                                                                                                                                                                                                                                                                                                                                                                                                                                                |
| FFL 69.825 m                                                                                | 3225                     |                                             |          |              |                                                                                                                                                                                                                                                                                                                                                                                                                                                                                                                                                                                                                                                                                                                                                                                                                                                                                                                                                                                                                                                                                                                                                                                                                                                                                                                                                                                                                                                                                                                                                                                                                                                                                                                                                                                                                                                                                                                                                                                                                                                                                                                                |
| FFL 66.600 m <u>Block C_Fourth Floo</u> r                                                   | 3225                     |                                             |          |              |                                                                                                                                                                                                                                                                                                                                                                                                                                                                                                                                                                                                                                                                                                                                                                                                                                                                                                                                                                                                                                                                                                                                                                                                                                                                                                                                                                                                                                                                                                                                                                                                                                                                                                                                                                                                                                                                                                                                                                                                                                                                                                                                |
| FFL 63.375 m                                                                                | 3225                     | 29710                                       |          |              |                                                                                                                                                                                                                                                                                                                                                                                                                                                                                                                                                                                                                                                                                                                                                                                                                                                                                                                                                                                                                                                                                                                                                                                                                                                                                                                                                                                                                                                                                                                                                                                                                                                                                                                                                                                                                                                                                                                                                                                                                                                                                                                                |
| FFL 60.150 m                                                                                | 3225                     |                                             |          |              |                                                                                                                                                                                                                                                                                                                                                                                                                                                                                                                                                                                                                                                                                                                                                                                                                                                                                                                                                                                                                                                                                                                                                                                                                                                                                                                                                                                                                                                                                                                                                                                                                                                                                                                                                                                                                                                                                                                                                                                                                                                                                                                                |
| FFL 56.925 m                                                                                | 3225                     |                                             |          |              |                                                                                                                                                                                                                                                                                                                                                                                                                                                                                                                                                                                                                                                                                                                                                                                                                                                                                                                                                                                                                                                                                                                                                                                                                                                                                                                                                                                                                                                                                                                                                                                                                                                                                                                                                                                                                                                                                                                                                                                                                                                                                                                                |
| FFL 53.700 m                                                                                | 325                      |                                             |          |              |                                                                                                                                                                                                                                                                                                                                                                                                                                                                                                                                                                                                                                                                                                                                                                                                                                                                                                                                                                                                                                                                                                                                                                                                                                                                                                                                                                                                                                                                                                                                                                                                                                                                                                                                                                                                                                                                                                                                                                                                                                                                                                                                |
| FFL 50.000 m                                                                                | 3700                     |                                             |          |              |                                                                                                                                                                                                                                                                                                                                                                                                                                                                                                                                                                                                                                                                                                                                                                                                                                                                                                                                                                                                                                                                                                                                                                                                                                                                                                                                                                                                                                                                                                                                                                                                                                                                                                                                                                                                                                                                                                                                                                                                                                                                                                                                |
| Block C_Basement Fl                                                                         | oor                      | K                                           |          |              |                                                                                                                                                                                                                                                                                                                                                                                                                                                                                                                                                                                                                                                                                                                                                                                                                                                                                                                                                                                                                                                                                                                                                                                                                                                                                                                                                                                                                                                                                                                                                                                                                                                                                                                                                                                                                                                                                                                                                                                                                                                                                                                                |
|                                                                                             |                          | _South El                                   |          | 6            |                                                                                                                                                                                                                                                                                                                                                                                                                                                                                                                                                                                                                                                                                                                                                                                                                                                                                                                                                                                                                                                                                                                                                                                                                                                                                                                                                                                                                                                                                                                                                                                                                                                                                                                                                                                                                                                                                                                                                                                                                                                                                                                                |
| FFL 85.950 m                                                                                |                          | +                                           | 87.150   |              |                                                                                                                                                                                                                                                                                                                                                                                                                                                                                                                                                                                                                                                                                                                                                                                                                                                                                                                                                                                                                                                                                                                                                                                                                                                                                                                                                                                                                                                                                                                                                                                                                                                                                                                                                                                                                                                                                                                                                                                                                                                                                                                                |
| FFL 82.725 m                                                                                | 3225                     |                                             |          |              |                                                                                                                                                                                                                                                                                                                                                                                                                                                                                                                                                                                                                                                                                                                                                                                                                                                                                                                                                                                                                                                                                                                                                                                                                                                                                                                                                                                                                                                                                                                                                                                                                                                                                                                                                                                                                                                                                                                                                                                                                                                                                                                                |
| FFL 79.500 m                                                                                | 3225                     |                                             |          |              |                                                                                                                                                                                                                                                                                                                                                                                                                                                                                                                                                                                                                                                                                                                                                                                                                                                                                                                                                                                                                                                                                                                                                                                                                                                                                                                                                                                                                                                                                                                                                                                                                                                                                                                                                                                                                                                                                                                                                                                                                                                                                                                                |
| <ul> <li>✓ Block C_Eighth Flo</li> <li>FFL 76.275 m</li> <li>✓ Block C_Seventh F</li> </ul> | 3225                     |                                             |          |              |                                                                                                                                                                                                                                                                                                                                                                                                                                                                                                                                                                                                                                                                                                                                                                                                                                                                                                                                                                                                                                                                                                                                                                                                                                                                                                                                                                                                                                                                                                                                                                                                                                                                                                                                                                                                                                                                                                                                                                                                                                                                                                                                |
| FFL 73.050 m                                                                                | 3225                     |                                             |          |              | 74                                                                                                                                                                                                                                                                                                                                                                                                                                                                                                                                                                                                                                                                                                                                                                                                                                                                                                                                                                                                                                                                                                                                                                                                                                                                                                                                                                                                                                                                                                                                                                                                                                                                                                                                                                                                                                                                                                                                                                                                                                                                                                                             |
| FFL 69.825 m                                                                                | 3225                     | 31750                                       |          |              |                                                                                                                                                                                                                                                                                                                                                                                                                                                                                                                                                                                                                                                                                                                                                                                                                                                                                                                                                                                                                                                                                                                                                                                                                                                                                                                                                                                                                                                                                                                                                                                                                                                                                                                                                                                                                                                                                                                                                                                                                                                                                                                                |
| FFL 66.600 m                                                                                | 3225                     |                                             |          |              |                                                                                                                                                                                                                                                                                                                                                                                                                                                                                                                                                                                                                                                                                                                                                                                                                                                                                                                                                                                                                                                                                                                                                                                                                                                                                                                                                                                                                                                                                                                                                                                                                                                                                                                                                                                                                                                                                                                                                                                                                                                                                                                                |
| FFL 63.375 m                                                                                | 3225                     |                                             |          |              | 22 Contraction of the second s |
| FFL 60.150 m                                                                                | 3225                     |                                             |          |              |                                                                                                                                                                                                                                                                                                                                                                                                                                                                                                                                                                                                                                                                                                                                                                                                                                                                                                                                                                                                                                                                                                                                                                                                                                                                                                                                                                                                                                                                                                                                                                                                                                                                                                                                                                                                                                                                                                                                                                                                                                                                                                                                |
| FFL 56.925 m                                                                                | 3225                     |                                             |          |              |                                                                                                                                                                                                                                                                                                                                                                                                                                                                                                                                                                                                                                                                                                                                                                                                                                                                                                                                                                                                                                                                                                                                                                                                                                                                                                                                                                                                                                                                                                                                                                                                                                                                                                                                                                                                                                                                                                                                                                                                                                                                                                                                |
| FFL 53.700 m<br>Block C_Ground Fl                                                           | 3225                     |                                             |          |              |                                                                                                                                                                                                                                                                                                                                                                                                                                                                                                                                                                                                                                                                                                                                                                                                                                                                                                                                                                                                                                                                                                                                                                                                                                                                                                                                                                                                                                                                                                                                                                                                                                                                                                                                                                                                                                                                                                                                                                                                                                                                                                                                |
| FFL 50.000 m                                                                                | 3700                     |                                             |          |              |                                                                                                                                                                                                                                                                                                                                                                                                                                                                                                                                                                                                                                                                                                                                                                                                                                                                                                                                                                                                                                                                                                                                                                                                                                                                                                                                                                                                                                                                                                                                                                                                                                                                                                                                                                                                                                                                                                                                                                                                                                                                                                                                |
| Block C_Basement                                                                            | t Floor                  |                                             |          |              |                                                                                                                                                                                                                                                                                                                                                                                                                                                                                                                                                                                                                                                                                                                                                                                                                                                                                                                                                                                                                                                                                                                                                                                                                                                                                                                                                                                                                                                                                                                                                                                                                                                                                                                                                                                                                                                                                                                                                                                                                                                                                                                                |
|                                                                                             | ck 1C                    | _West Ele                                   | avation  |              |                                                                                                                                                                                                                                                                                                                                                                                                                                                                                                                                                                                                                                                                                                                                                                                                                                                                                                                                                                                                                                                                                                                                                                                                                                                                                                                                                                                                                                                                                                                                                                                                                                                                                                                                                                                                                                                                                                                                                                                                                                                                                                                                |
| 2 <u>1:2</u>                                                                                |                          |                                             |          |              |                                                                                                                                                                                                                                                                                                                                                                                                                                                                                                                                                                                                                                                                                                                                                                                                                                                                                                                                                                                                                                                                                                                                                                                                                                                                                                                                                                                                                                                                                                                                                                                                                                                                                                                                                                                                                                                                                                                                                                                                                                                                                                                                |
| <br>RE                                                                                      |                          |                                             | DETAILS: | INITIALS:    | KEY TO MATERIAL:<br>1. Yellow Brick, horizontal                                                                                                                                                                                                                                                                                                                                                                                                                                                                                                                                                                                                                                                                                                                                                                                                                                                                                                                                                                                                                                                                                                                                                                                                                                                                                                                                                                                                                                                                                                                                                                                                                                                                                                                                                                                                                                                                                                                                                                                                                                                                                |
| A<br>B                                                                                      | 25/08/2021<br>20/10/2021 | General Revision Glass screens to Balconies |          | JG<br>JG<br> | <ul> <li>2. Red Brick, horizontal str</li> <li>3. White Brick, horizontal str</li> <li>4. Aluminum joinery with A and yellow brick)</li> </ul>                                                                                                                                                                                                                                                                                                                                                                                                                                                                                                                                                                                                                                                                                                                                                                                                                                                                                                                                                                                                                                                                                                                                                                                                                                                                                                                                                                                                                                                                                                                                                                                                                                                                                                                                                                                                                                                                                                                                                                                 |