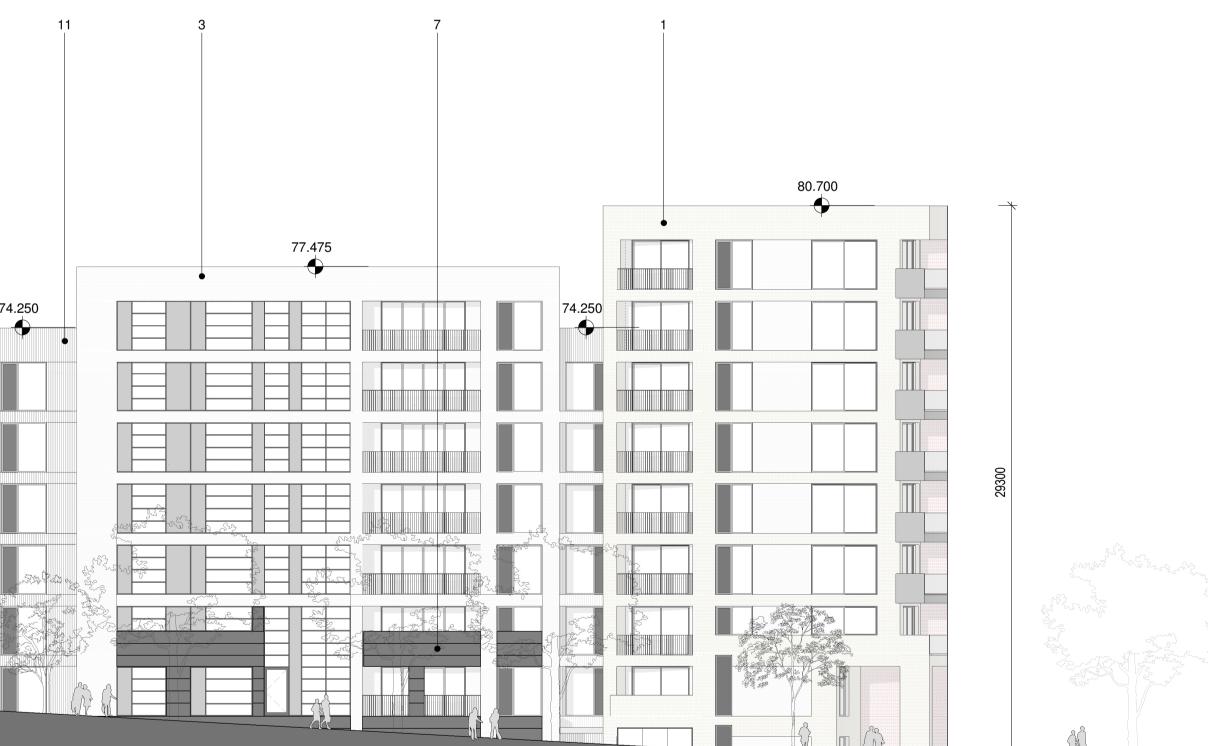

| FFL 85.950 m<br><u>10_Roo</u> f Pl <u>an</u>                                                | - +                      |                                             | 98       | 4            | 1                                                                                                                                                                                                                                                                                                                                                                                                                                                                                                                                                                                                                                                                                                                                                                                                                                                                                                                                                                                                                                                                                                                                                                                                                                                                                                                                                                                                                                                                                                                                                                                                                                                                                                                                                                                                                                                                                                                                                                                                                                                                                                                              |
|---------------------------------------------------------------------------------------------|--------------------------|---------------------------------------------|----------|--------------|--------------------------------------------------------------------------------------------------------------------------------------------------------------------------------------------------------------------------------------------------------------------------------------------------------------------------------------------------------------------------------------------------------------------------------------------------------------------------------------------------------------------------------------------------------------------------------------------------------------------------------------------------------------------------------------------------------------------------------------------------------------------------------------------------------------------------------------------------------------------------------------------------------------------------------------------------------------------------------------------------------------------------------------------------------------------------------------------------------------------------------------------------------------------------------------------------------------------------------------------------------------------------------------------------------------------------------------------------------------------------------------------------------------------------------------------------------------------------------------------------------------------------------------------------------------------------------------------------------------------------------------------------------------------------------------------------------------------------------------------------------------------------------------------------------------------------------------------------------------------------------------------------------------------------------------------------------------------------------------------------------------------------------------------------------------------------------------------------------------------------------|
| FFL 82.725 m<br>Block C_Ninth Floor                                                         | 3225                     |                                             |          |              |                                                                                                                                                                                                                                                                                                                                                                                                                                                                                                                                                                                                                                                                                                                                                                                                                                                                                                                                                                                                                                                                                                                                                                                                                                                                                                                                                                                                                                                                                                                                                                                                                                                                                                                                                                                                                                                                                                                                                                                                                                                                                                                                |
| FFL 79.500 m<br>Block C_Eighth Floor                                                        | 325                      |                                             | 80.7     | 700<br>•     | • {                                                                                                                                                                                                                                                                                                                                                                                                                                                                                                                                                                                                                                                                                                                                                                                                                                                                                                                                                                                                                                                                                                                                                                                                                                                                                                                                                                                                                                                                                                                                                                                                                                                                                                                                                                                                                                                                                                                                                                                                                                                                                                                            |
| FFL 76.275 m<br>Block C_Seventh Floo                                                        | 3225                     |                                             |          |              |                                                                                                                                                                                                                                                                                                                                                                                                                                                                                                                                                                                                                                                                                                                                                                                                                                                                                                                                                                                                                                                                                                                                                                                                                                                                                                                                                                                                                                                                                                                                                                                                                                                                                                                                                                                                                                                                                                                                                                                                                                                                                                                                |
| FFL 73.050 m                                                                                | 3225                     |                                             |          |              |                                                                                                                                                                                                                                                                                                                                                                                                                                                                                                                                                                                                                                                                                                                                                                                                                                                                                                                                                                                                                                                                                                                                                                                                                                                                                                                                                                                                                                                                                                                                                                                                                                                                                                                                                                                                                                                                                                                                                                                                                                                                                                                                |
| FFL 69.825 m                                                                                | 3225                     |                                             |          |              |                                                                                                                                                                                                                                                                                                                                                                                                                                                                                                                                                                                                                                                                                                                                                                                                                                                                                                                                                                                                                                                                                                                                                                                                                                                                                                                                                                                                                                                                                                                                                                                                                                                                                                                                                                                                                                                                                                                                                                                                                                                                                                                                |
| FFL 66.600 m <u>Block C_Fourth Floo</u> r                                                   | 3225                     |                                             |          |              |                                                                                                                                                                                                                                                                                                                                                                                                                                                                                                                                                                                                                                                                                                                                                                                                                                                                                                                                                                                                                                                                                                                                                                                                                                                                                                                                                                                                                                                                                                                                                                                                                                                                                                                                                                                                                                                                                                                                                                                                                                                                                                                                |
| FFL 63.375 m                                                                                | 3225                     | 29710                                       |          |              |                                                                                                                                                                                                                                                                                                                                                                                                                                                                                                                                                                                                                                                                                                                                                                                                                                                                                                                                                                                                                                                                                                                                                                                                                                                                                                                                                                                                                                                                                                                                                                                                                                                                                                                                                                                                                                                                                                                                                                                                                                                                                                                                |
| FFL 60.150 m                                                                                | 3225                     |                                             |          |              |                                                                                                                                                                                                                                                                                                                                                                                                                                                                                                                                                                                                                                                                                                                                                                                                                                                                                                                                                                                                                                                                                                                                                                                                                                                                                                                                                                                                                                                                                                                                                                                                                                                                                                                                                                                                                                                                                                                                                                                                                                                                                                                                |
| FFL 56.925 m                                                                                | 3225                     |                                             |          |              |                                                                                                                                                                                                                                                                                                                                                                                                                                                                                                                                                                                                                                                                                                                                                                                                                                                                                                                                                                                                                                                                                                                                                                                                                                                                                                                                                                                                                                                                                                                                                                                                                                                                                                                                                                                                                                                                                                                                                                                                                                                                                                                                |
| FFL 53.700 m                                                                                | 325                      |                                             |          |              |                                                                                                                                                                                                                                                                                                                                                                                                                                                                                                                                                                                                                                                                                                                                                                                                                                                                                                                                                                                                                                                                                                                                                                                                                                                                                                                                                                                                                                                                                                                                                                                                                                                                                                                                                                                                                                                                                                                                                                                                                                                                                                                                |
| FFL 50.000 m                                                                                | 3700                     |                                             |          |              |                                                                                                                                                                                                                                                                                                                                                                                                                                                                                                                                                                                                                                                                                                                                                                                                                                                                                                                                                                                                                                                                                                                                                                                                                                                                                                                                                                                                                                                                                                                                                                                                                                                                                                                                                                                                                                                                                                                                                                                                                                                                                                                                |
| Block C_Basement Fl                                                                         | oor                      | K                                           |          |              |                                                                                                                                                                                                                                                                                                                                                                                                                                                                                                                                                                                                                                                                                                                                                                                                                                                                                                                                                                                                                                                                                                                                                                                                                                                                                                                                                                                                                                                                                                                                                                                                                                                                                                                                                                                                                                                                                                                                                                                                                                                                                                                                |
|                                                                                             |                          | _South El                                   |          | 6            |                                                                                                                                                                                                                                                                                                                                                                                                                                                                                                                                                                                                                                                                                                                                                                                                                                                                                                                                                                                                                                                                                                                                                                                                                                                                                                                                                                                                                                                                                                                                                                                                                                                                                                                                                                                                                                                                                                                                                                                                                                                                                                                                |
| FFL 85.950 m                                                                                |                          | +                                           | 87.150   |              |                                                                                                                                                                                                                                                                                                                                                                                                                                                                                                                                                                                                                                                                                                                                                                                                                                                                                                                                                                                                                                                                                                                                                                                                                                                                                                                                                                                                                                                                                                                                                                                                                                                                                                                                                                                                                                                                                                                                                                                                                                                                                                                                |
| FFL 82.725 m                                                                                | 3225                     |                                             |          |              |                                                                                                                                                                                                                                                                                                                                                                                                                                                                                                                                                                                                                                                                                                                                                                                                                                                                                                                                                                                                                                                                                                                                                                                                                                                                                                                                                                                                                                                                                                                                                                                                                                                                                                                                                                                                                                                                                                                                                                                                                                                                                                                                |
| FFL 79.500 m                                                                                | 3225                     |                                             |          |              |                                                                                                                                                                                                                                                                                                                                                                                                                                                                                                                                                                                                                                                                                                                                                                                                                                                                                                                                                                                                                                                                                                                                                                                                                                                                                                                                                                                                                                                                                                                                                                                                                                                                                                                                                                                                                                                                                                                                                                                                                                                                                                                                |
| <ul> <li>✓ Block C_Eighth Flo</li> <li>FFL 76.275 m</li> <li>✓ Block C_Seventh F</li> </ul> | 3225                     |                                             |          |              |                                                                                                                                                                                                                                                                                                                                                                                                                                                                                                                                                                                                                                                                                                                                                                                                                                                                                                                                                                                                                                                                                                                                                                                                                                                                                                                                                                                                                                                                                                                                                                                                                                                                                                                                                                                                                                                                                                                                                                                                                                                                                                                                |
| FFL 73.050 m                                                                                | 3225                     |                                             |          |              | 74                                                                                                                                                                                                                                                                                                                                                                                                                                                                                                                                                                                                                                                                                                                                                                                                                                                                                                                                                                                                                                                                                                                                                                                                                                                                                                                                                                                                                                                                                                                                                                                                                                                                                                                                                                                                                                                                                                                                                                                                                                                                                                                             |
| FFL 69.825 m                                                                                | 3225                     | 31750                                       |          |              |                                                                                                                                                                                                                                                                                                                                                                                                                                                                                                                                                                                                                                                                                                                                                                                                                                                                                                                                                                                                                                                                                                                                                                                                                                                                                                                                                                                                                                                                                                                                                                                                                                                                                                                                                                                                                                                                                                                                                                                                                                                                                                                                |
| FFL 66.600 m                                                                                | 3225                     |                                             |          |              |                                                                                                                                                                                                                                                                                                                                                                                                                                                                                                                                                                                                                                                                                                                                                                                                                                                                                                                                                                                                                                                                                                                                                                                                                                                                                                                                                                                                                                                                                                                                                                                                                                                                                                                                                                                                                                                                                                                                                                                                                                                                                                                                |
| FFL 63.375 m                                                                                | 3225                     |                                             |          |              | 22 Contraction of the second s |
| FFL 60.150 m                                                                                | 3225                     |                                             |          |              |                                                                                                                                                                                                                                                                                                                                                                                                                                                                                                                                                                                                                                                                                                                                                                                                                                                                                                                                                                                                                                                                                                                                                                                                                                                                                                                                                                                                                                                                                                                                                                                                                                                                                                                                                                                                                                                                                                                                                                                                                                                                                                                                |
| FFL 56.925 m                                                                                | 3225                     |                                             |          |              |                                                                                                                                                                                                                                                                                                                                                                                                                                                                                                                                                                                                                                                                                                                                                                                                                                                                                                                                                                                                                                                                                                                                                                                                                                                                                                                                                                                                                                                                                                                                                                                                                                                                                                                                                                                                                                                                                                                                                                                                                                                                                                                                |
| FFL 53.700 m<br>Block C_Ground Fl                                                           | 3225                     |                                             |          |              |                                                                                                                                                                                                                                                                                                                                                                                                                                                                                                                                                                                                                                                                                                                                                                                                                                                                                                                                                                                                                                                                                                                                                                                                                                                                                                                                                                                                                                                                                                                                                                                                                                                                                                                                                                                                                                                                                                                                                                                                                                                                                                                                |
| FFL 50.000 m                                                                                | 3700                     |                                             |          |              |                                                                                                                                                                                                                                                                                                                                                                                                                                                                                                                                                                                                                                                                                                                                                                                                                                                                                                                                                                                                                                                                                                                                                                                                                                                                                                                                                                                                                                                                                                                                                                                                                                                                                                                                                                                                                                                                                                                                                                                                                                                                                                                                |
| Block C_Basement                                                                            | t Floor                  |                                             |          |              |                                                                                                                                                                                                                                                                                                                                                                                                                                                                                                                                                                                                                                                                                                                                                                                                                                                                                                                                                                                                                                                                                                                                                                                                                                                                                                                                                                                                                                                                                                                                                                                                                                                                                                                                                                                                                                                                                                                                                                                                                                                                                                                                |
|                                                                                             | ck 1C                    | _West Ele                                   | avation  |              |                                                                                                                                                                                                                                                                                                                                                                                                                                                                                                                                                                                                                                                                                                                                                                                                                                                                                                                                                                                                                                                                                                                                                                                                                                                                                                                                                                                                                                                                                                                                                                                                                                                                                                                                                                                                                                                                                                                                                                                                                                                                                                                                |
| 2 <u>1:2</u>                                                                                |                          |                                             |          |              |                                                                                                                                                                                                                                                                                                                                                                                                                                                                                                                                                                                                                                                                                                                                                                                                                                                                                                                                                                                                                                                                                                                                                                                                                                                                                                                                                                                                                                                                                                                                                                                                                                                                                                                                                                                                                                                                                                                                                                                                                                                                                                                                |
| <br>RE                                                                                      |                          |                                             | DETAILS: | INITIALS:    | KEY TO MATERIAL:<br>1. Yellow Brick, horizontal                                                                                                                                                                                                                                                                                                                                                                                                                                                                                                                                                                                                                                                                                                                                                                                                                                                                                                                                                                                                                                                                                                                                                                                                                                                                                                                                                                                                                                                                                                                                                                                                                                                                                                                                                                                                                                                                                                                                                                                                                                                                                |
| A<br>B                                                                                      | 25/08/2021<br>20/10/2021 | General Revision Glass screens to Balconies |          | JG<br>JG<br> | <ul> <li>2. Red Brick, horizontal str</li> <li>3. White Brick, horizontal str</li> <li>4. Aluminum joinery with A and yellow brick)</li> </ul>                                                                                                                                                                                                                                                                                                                                                                                                                                                                                                                                                                                                                                                                                                                                                                                                                                                                                                                                                                                                                                                                                                                                                                                                                                                                                                                                                                                                                                                                                                                                                                                                                                                                                                                                                                                                                                                                                                                                                                                 |