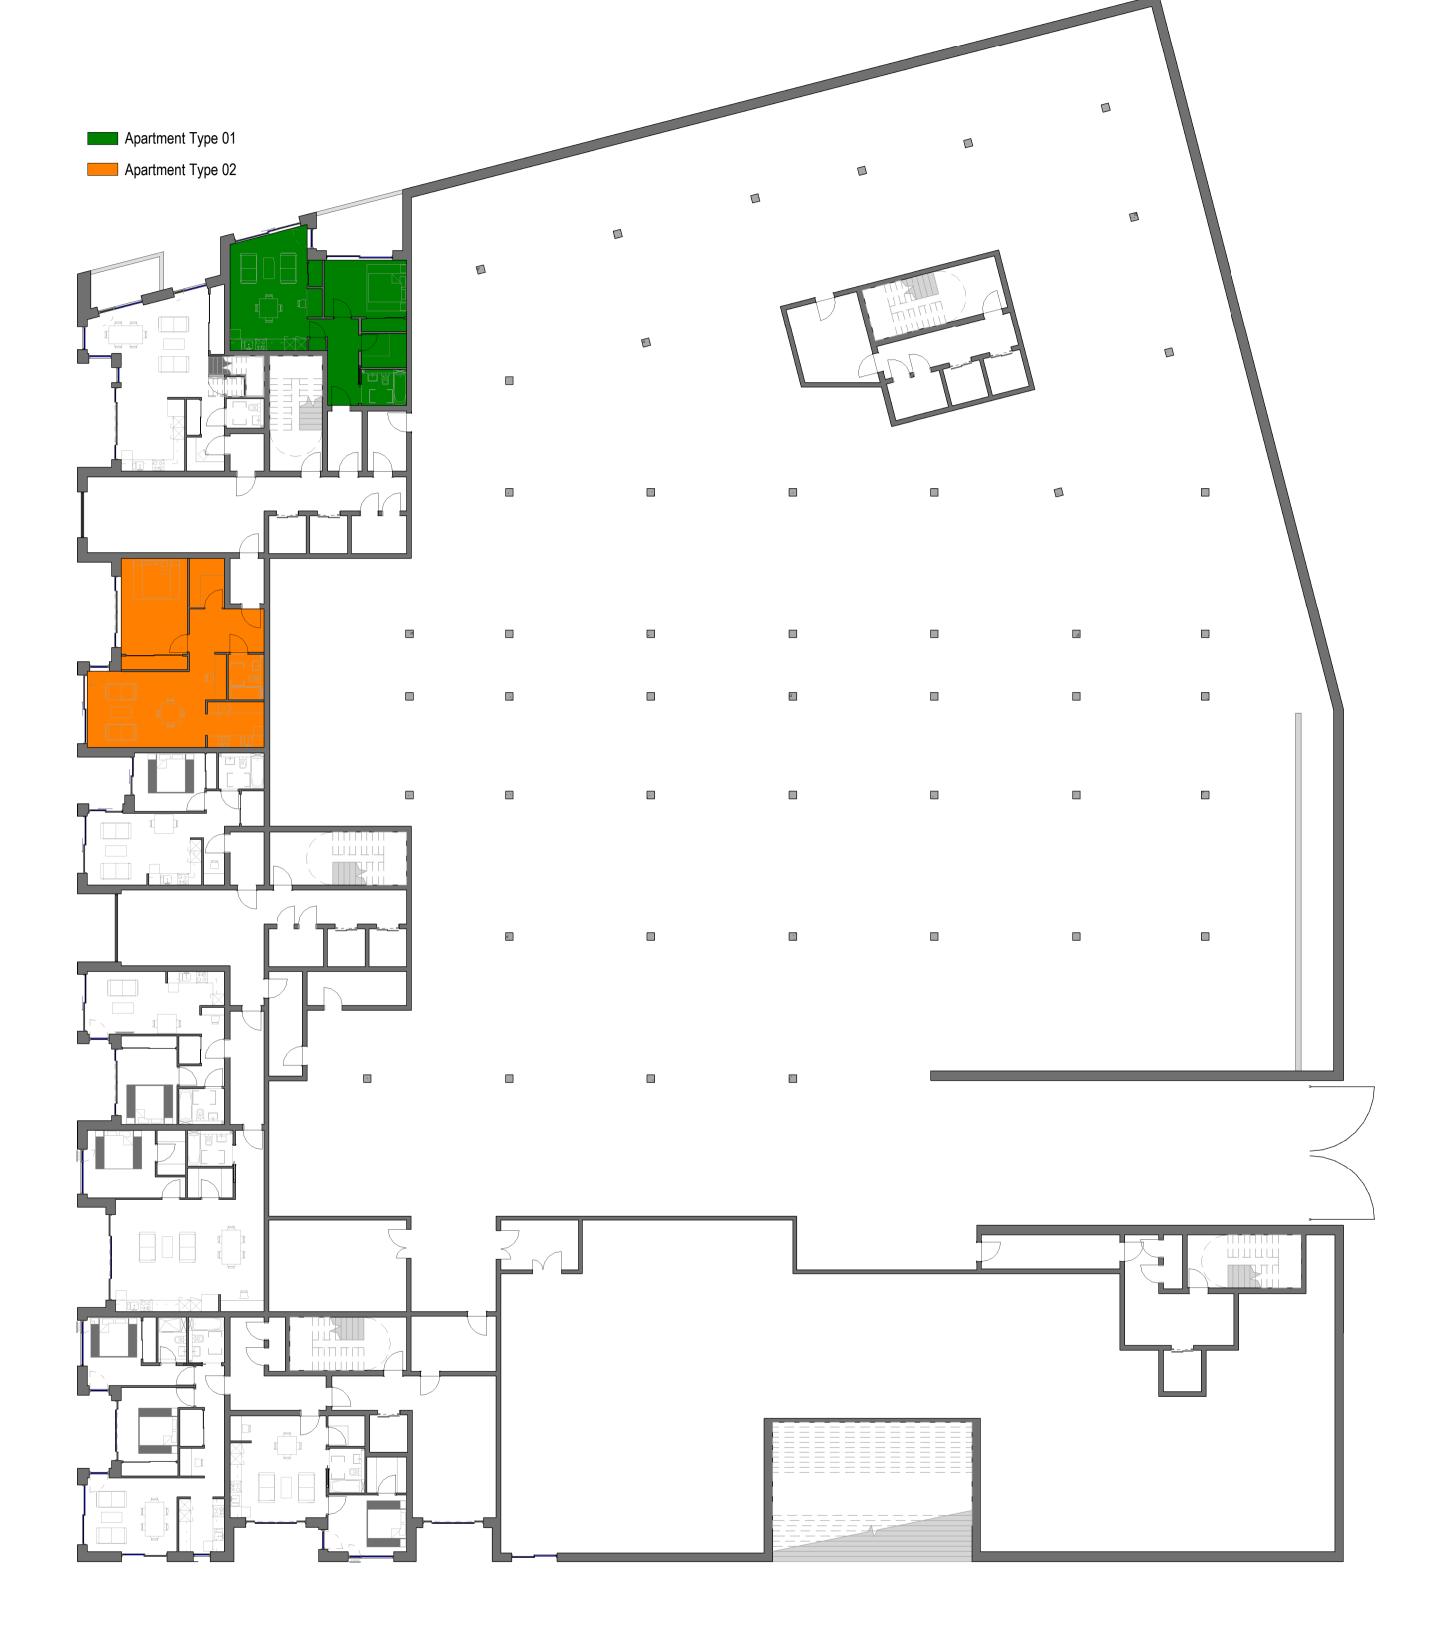

Block D\_1 Bedroom Apartment Type 02

Size: 77.0m<sup>2</sup> Total Apartments: 1 Block D\_1 Bedroom Apartment Key Plan type 01 & 02

LEGEND

KLD: Kitchen, Living and Dining Room
ST: Storage Cupboard / Wardrobe
ST/HSP: Storage Cupboard / Heat Source Pump
HSP: Heat Source Pump Cupboard