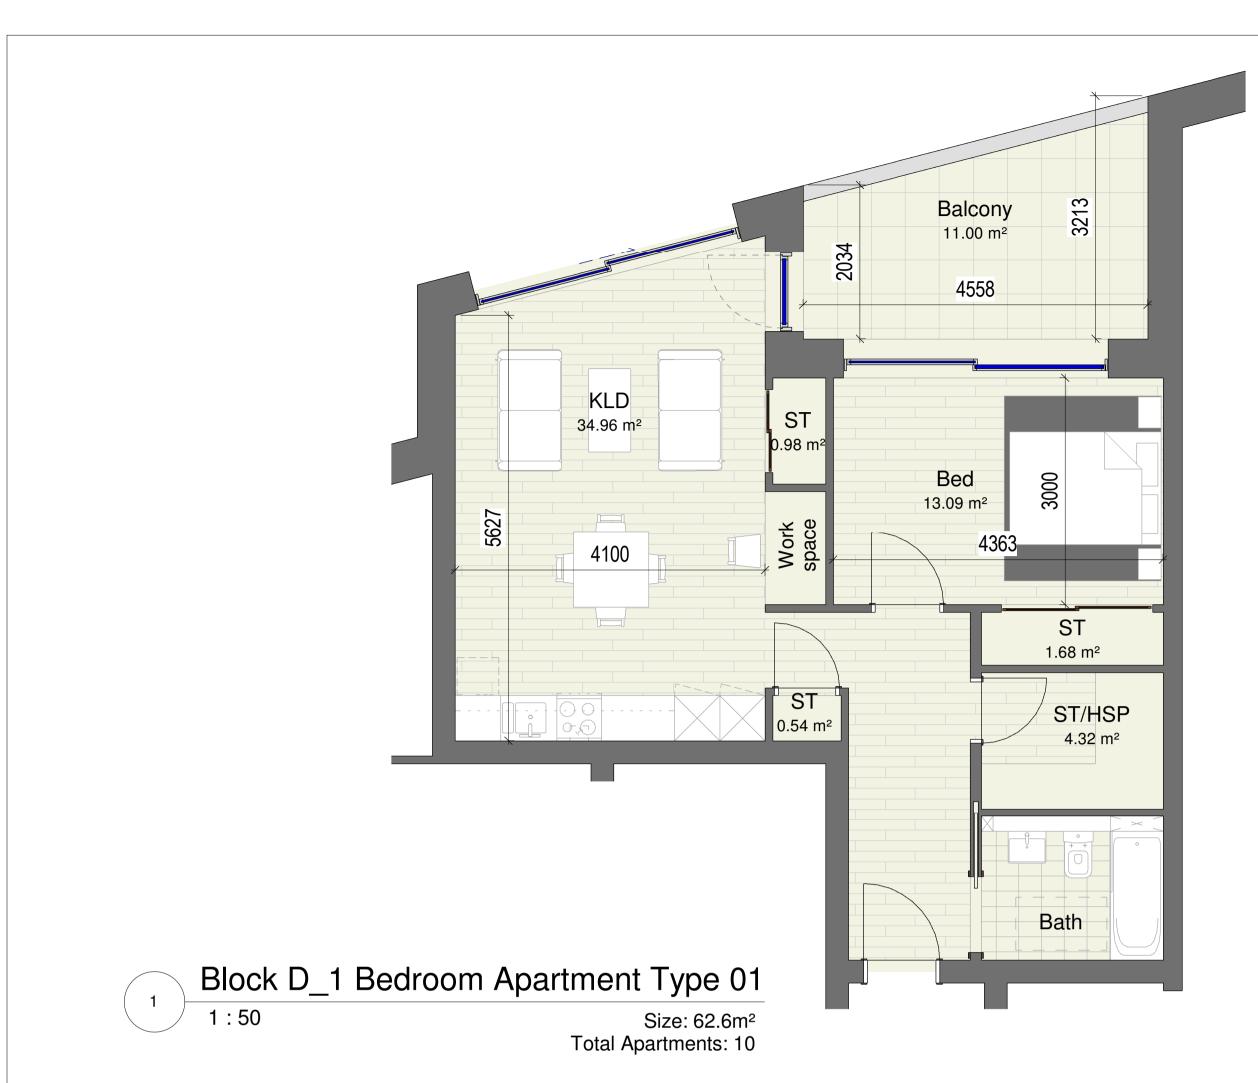

Block D\_1 Bedroom Apartment Type 02

Size: 77.0m<sup>2</sup> Total Apartments: 1 Block D\_1 Bedroom Apartment Key Plan type 01 & 02

LEGEND

KLD: Kitchen, Living and Dining Room
ST: Storage Cupboard / Wardrobe
ST/HSP: Storage Cupboard / Heat Source Pump
HSP: Heat Source Pump Cupboard

Copyright of this drawing is vested in the Architect and it must not be copied or reproduced without consent. Figured dimensions only are to be taken from this drawing. All contractors must visit site and be responsible for taking and checking all dimensions relative their work. PLUS Architecture are to be advised of any variation between drawings and site conditions