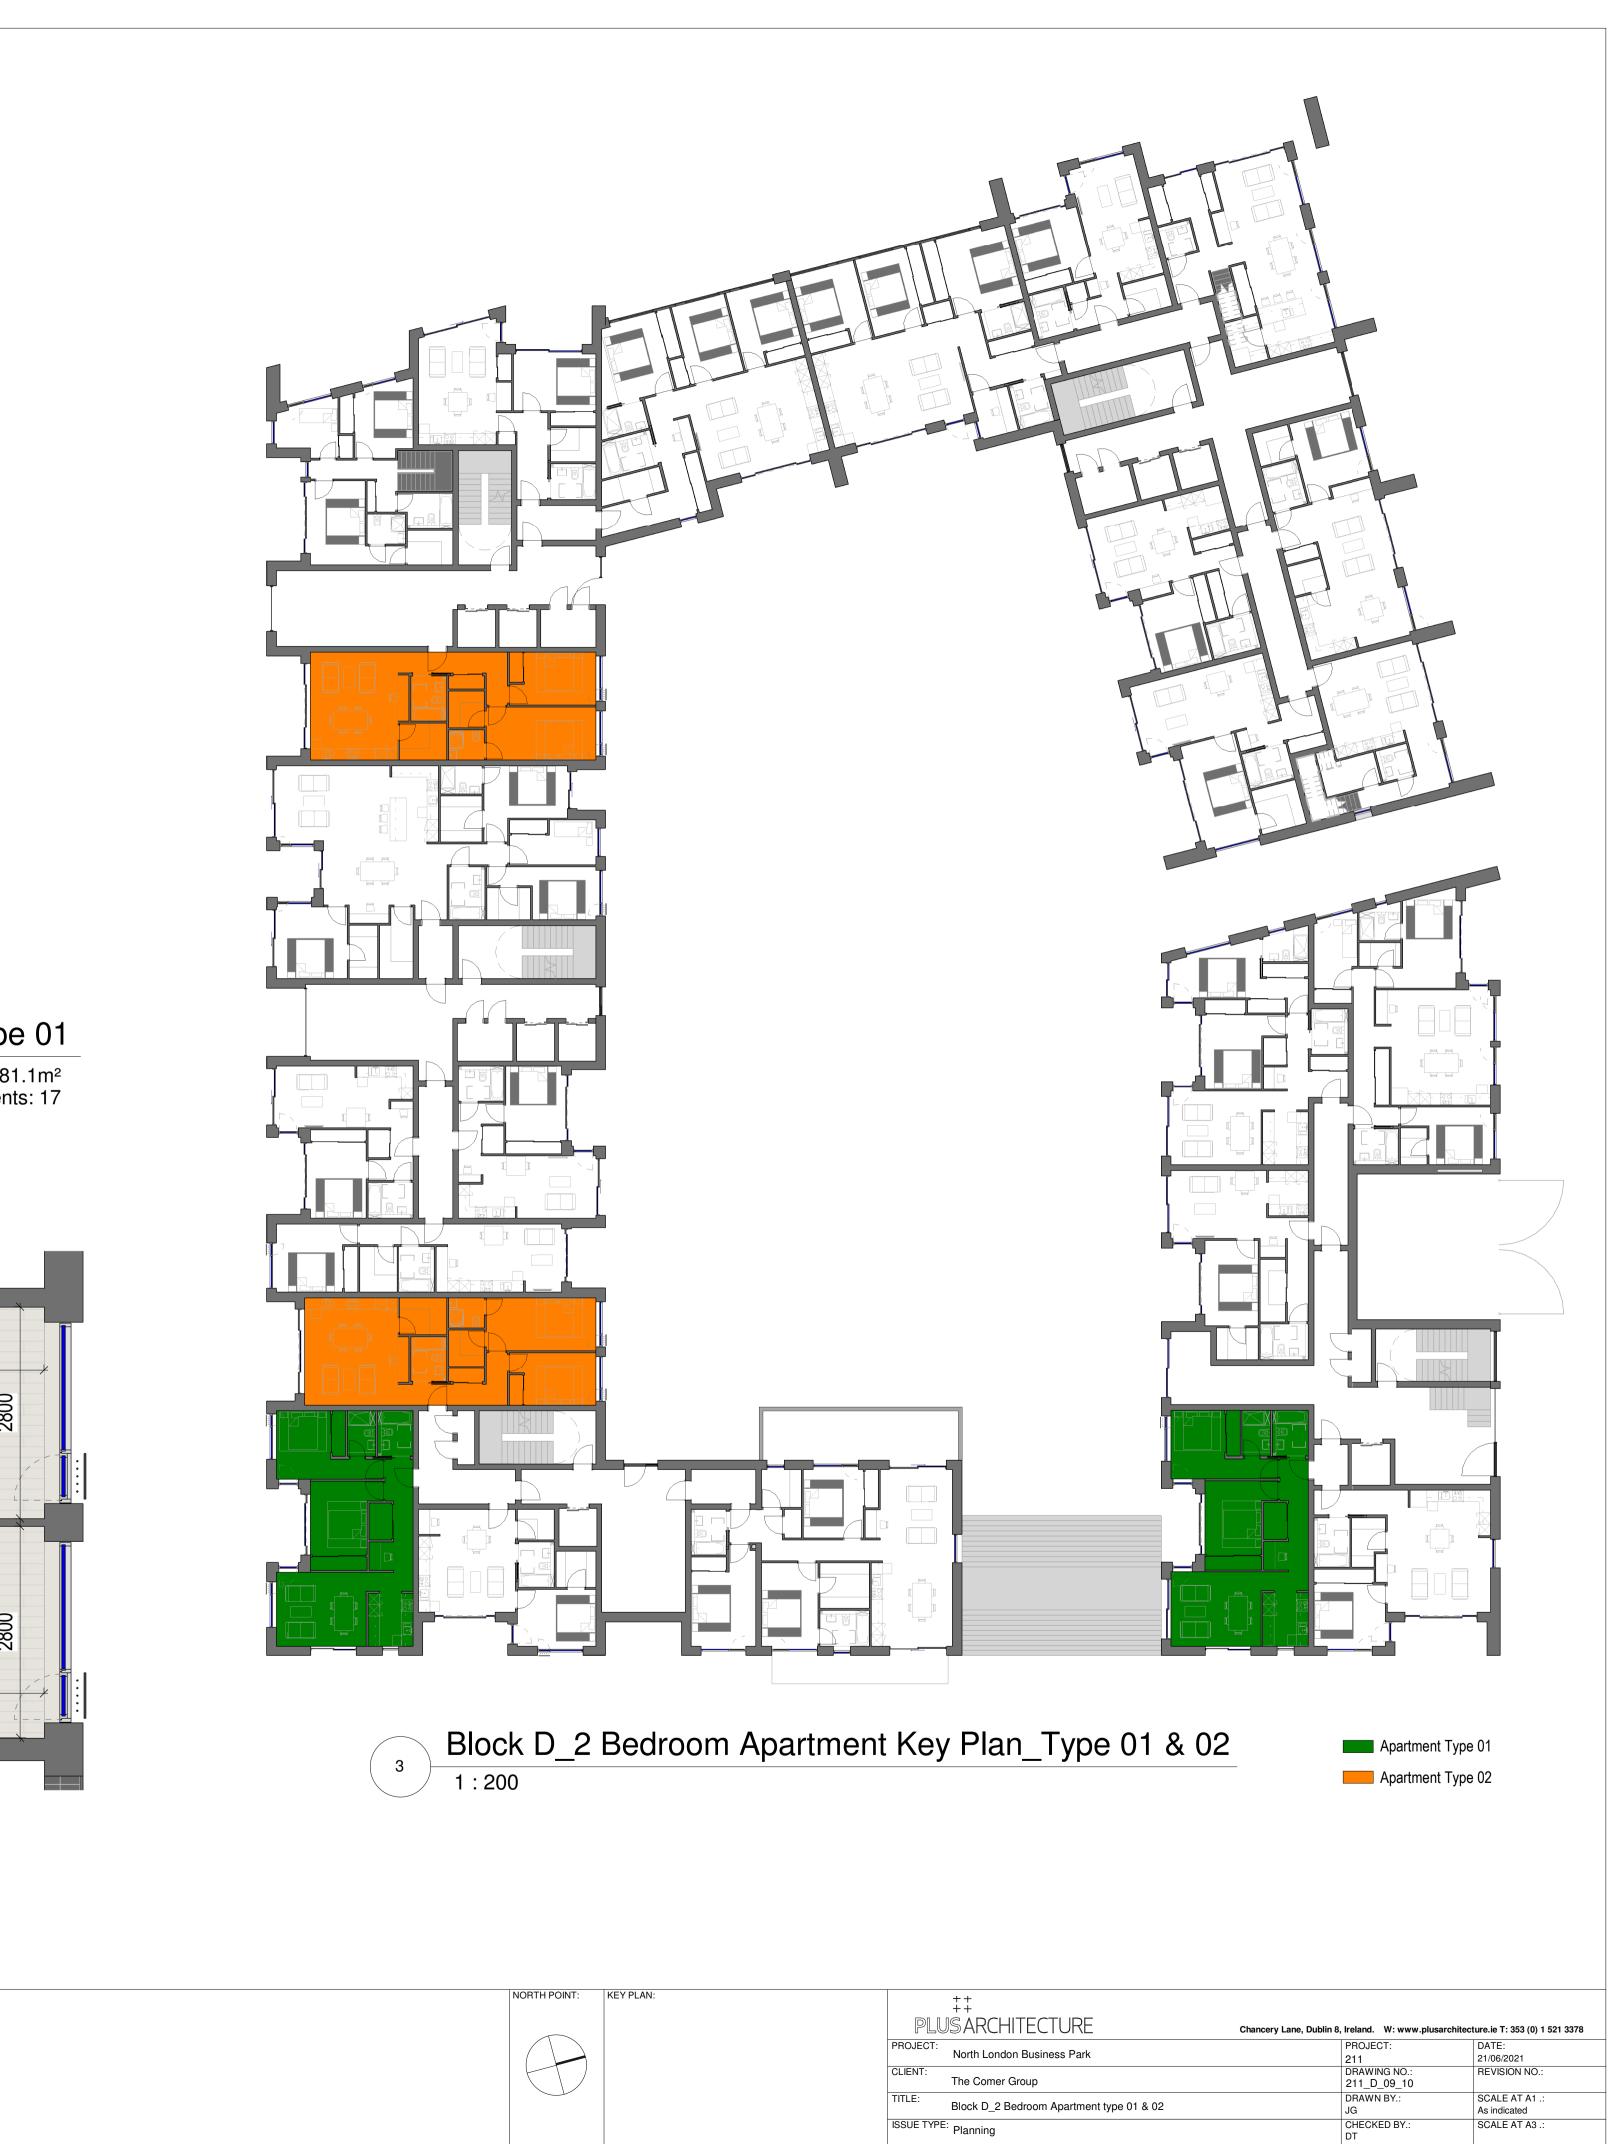

Architecture are to be advised of any variation between drawings<br>and site conditions<br>Do NOT SacL OFF THIS DRAWING IF IN DOUBT ASK |      |       |          |           |
|                                                                                                                                                                                                                                                                                                                                                                                                                                                                                                                                                                                                     |      |       |          |           |



## Block D\_2 Bedroom Apartment Type 01

Size: 81.1m<sup>2</sup> Total Apartments: 17