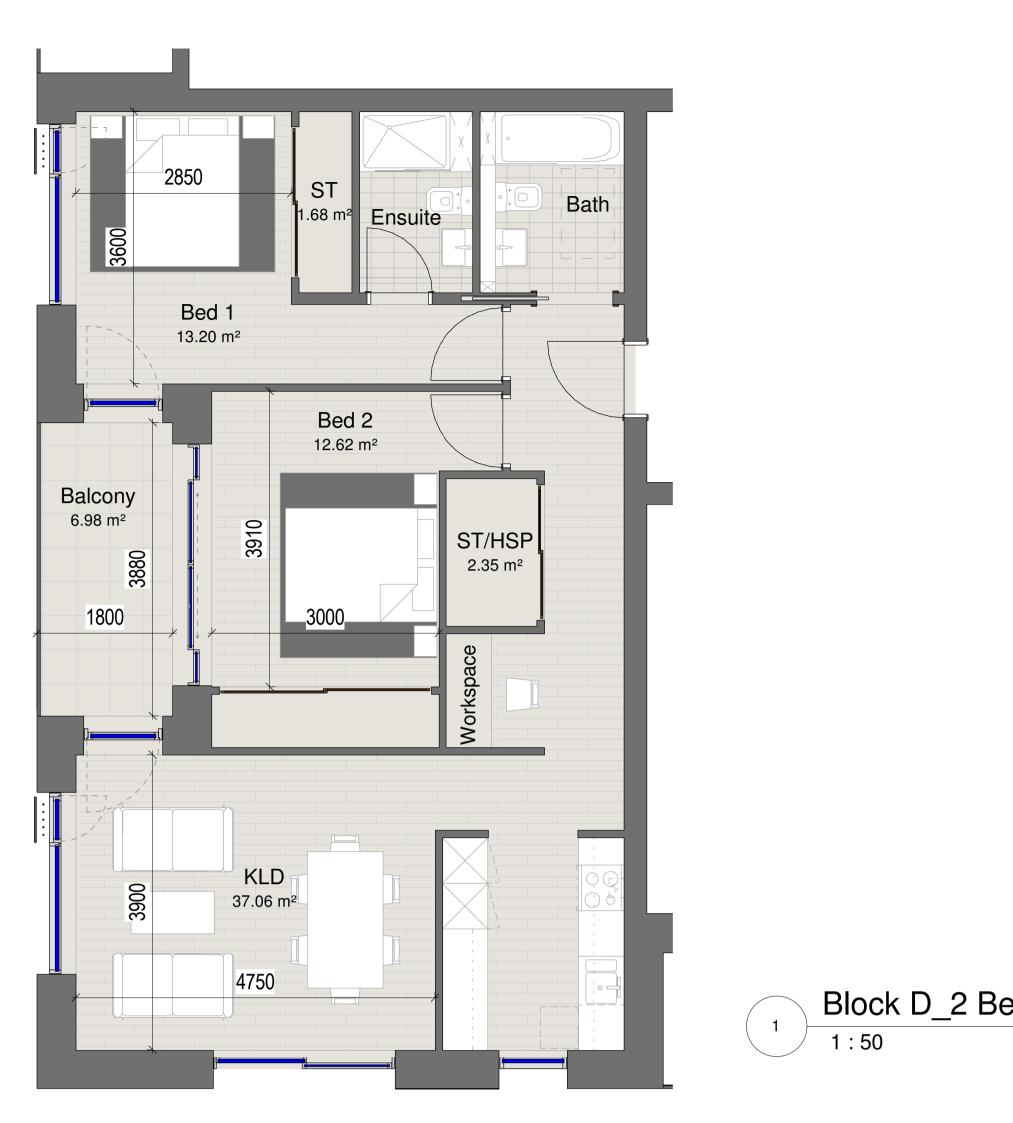

## Block D\_2 Bedroom Apartment Type 01

Size: 81.1m<sup>2</sup> Total Apartments: 17