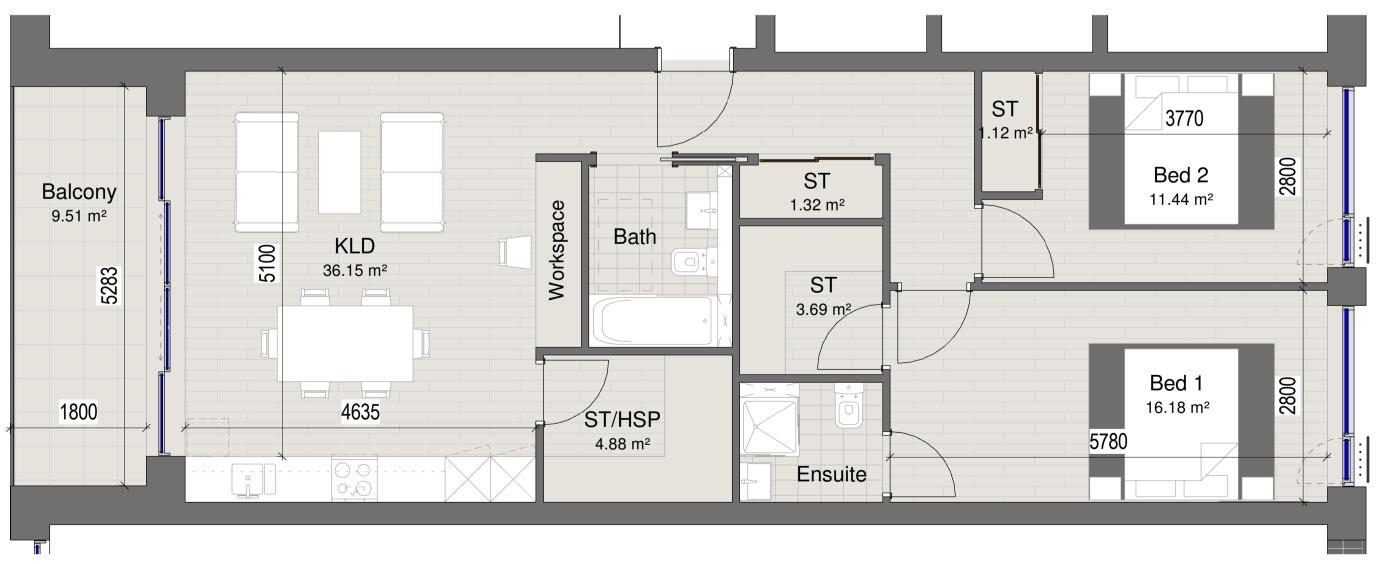

<sup>2</sup> Block D\_2 Bedroom Apartment Type 02 1:50 Size: 87 8m<sup>2</sup>

Size: 87.8m<sup>2</sup> Total Apartments: 7

| LEGEND                                                                                                                                                                                                                                                                                                                                                                                                                                                                                                                                                                                              | REV. | DATE: | DETAILS: | INITIALS: |
|-----------------------------------------------------------------------------------------------------------------------------------------------------------------------------------------------------------------------------------------------------------------------------------------------------------------------------------------------------------------------------------------------------------------------------------------------------------------------------------------------------------------------------------------------------------------------------------------------------|------|-------|----------|-----------|
| KLD: Kitchen, Living and Dining Room<br>ST: Storage Cupboard / Wardrobe<br>ST/HSP: Storage Cupboard / Heat Source Pump<br>HSP: Heat Source Pump Cupboard<br>Copyright of this drawing is vested in the Architect and It must not be copied or reproduced without consent. Figured dimensions only are to be taken from this drawing. All<br>contractors must visit site and be responsible for taking and checking all dimensions relative their work. PLUS Architecture are to be advised of any variation between drawings<br>and site conditions<br>Do NOT SacL OFF THIS DRAWING IF IN DOUBT ASK |      |       |          |           |
|                                                                                                                                                                                                                                                                                                                                                                                                                                                                                                                                                                                                     |      |       |          |           |