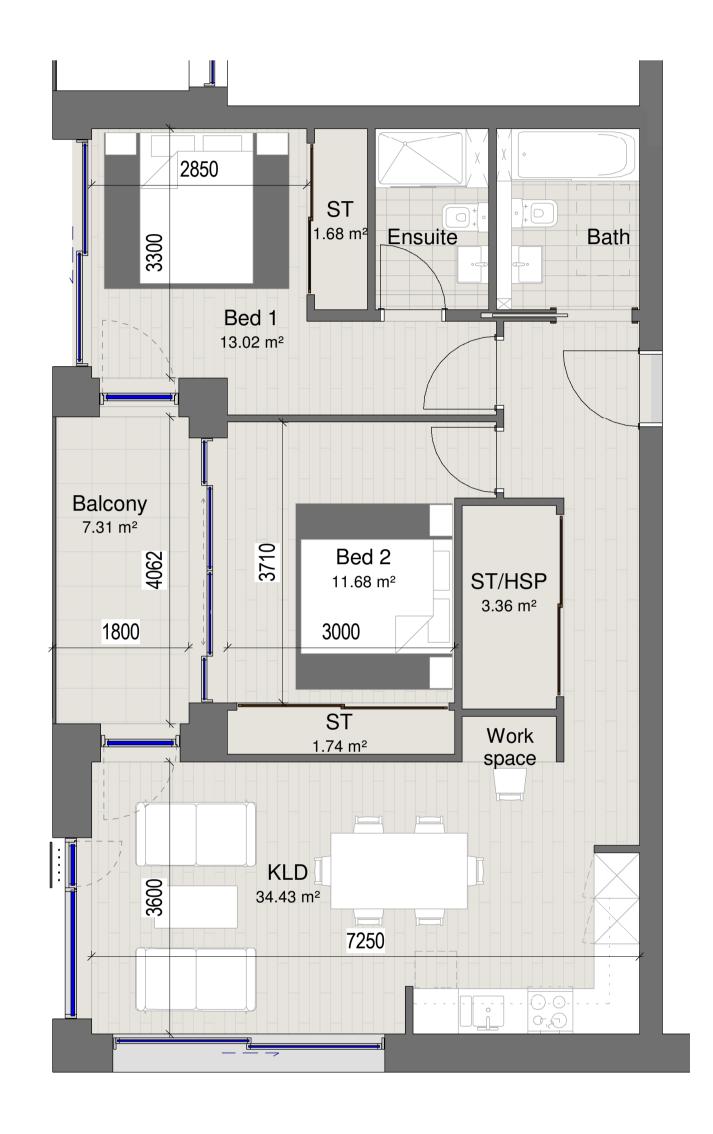

Block D\_2 Bedroom Apartment Type 07

1:50
Size: 77.7m²
Total Apartments: 3

Block D\_2 Bedroom Apartment Type 08

1:50

Size: 85.8m²
Total Apartments: 3

Block D\_2 Bedroom Apartment Key Plan\_Type 07 & 08

1:200

Apartment Type 07

Apartment Type 08

| LECEND                                                                                                                                                                                                                                                                                                                                                        | REV. | DATE: | DETAILS: | INITIALS: |
|---------------------------------------------------------------------------------------------------------------------------------------------------------------------------------------------------------------------------------------------------------------------------------------------------------------------------------------------------------------|------|-------|----------|-----------|
| <u>LEGEND</u>                                                                                                                                                                                                                                                                                                                                                 |      |       |          |           |
|                                                                                                                                                                                                                                                                                                                                                               |      |       |          |           |
| KLD: Kitchen, Living and Dining Room                                                                                                                                                                                                                                                                                                                          |      |       |          |           |
|                                                                                                                                                                                                                                                                                                                                                               |      |       |          |           |
| ST: Storage Cupboard / Wardrobe                                                                                                                                                                                                                                                                                                                               |      |       |          |           |
| ST/HSP: Storage Cupboard / Heat Source Pump                                                                                                                                                                                                                                                                                                                   |      |       |          |           |
| · ·                                                                                                                                                                                                                                                                                                                                                           |      |       |          |           |
| HSP: Heat Source Pump Cupboard                                                                                                                                                                                                                                                                                                                                |      |       |          |           |
| Copyright of this drawing is vested in the Architect and it must not be copied or reproduced without consent. Figured dimensions only are to be taken from this drawing. All contractors must visit site and be resoonsible for taking and checking all dimensions relative their work. PLUS Architecture are to be advised of any variation between drawings |      |       |          |           |