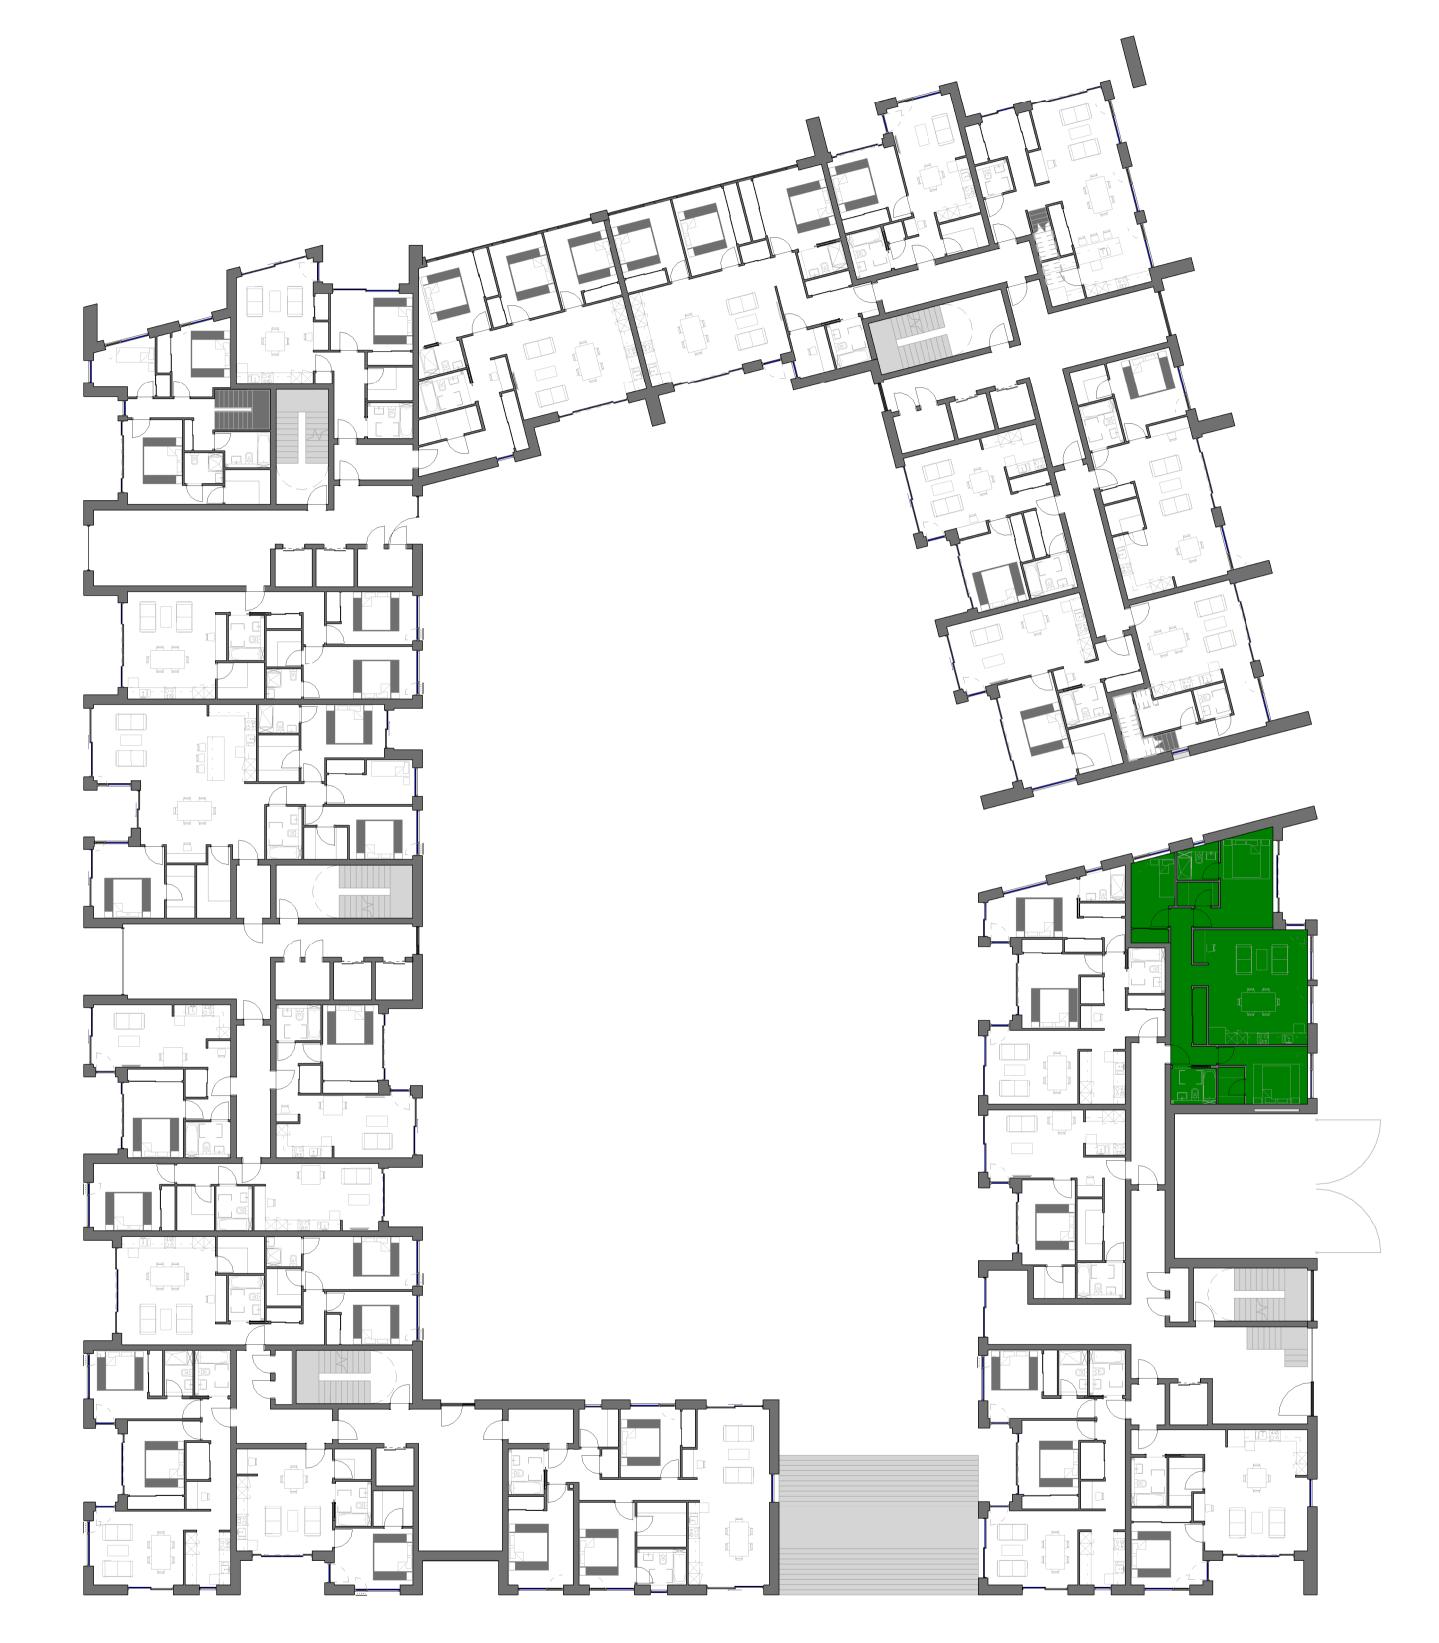

Block D\_3 Bedroom Apartment Type 04

1:50
Size: 102.0m² Size: 102.0m<sup>2</sup> Total Apartments: 3

Block D\_3 Bedroom Apartment Key Plan\_Type 04

<u>LEGEND</u> KLD: Kitchen, Living and Dining Room ST: Storage Cupboard / Wardrobe ST/HSP: Storage Cupboard / Heat Source Pump HSP: Heat Source Pump Cupboard