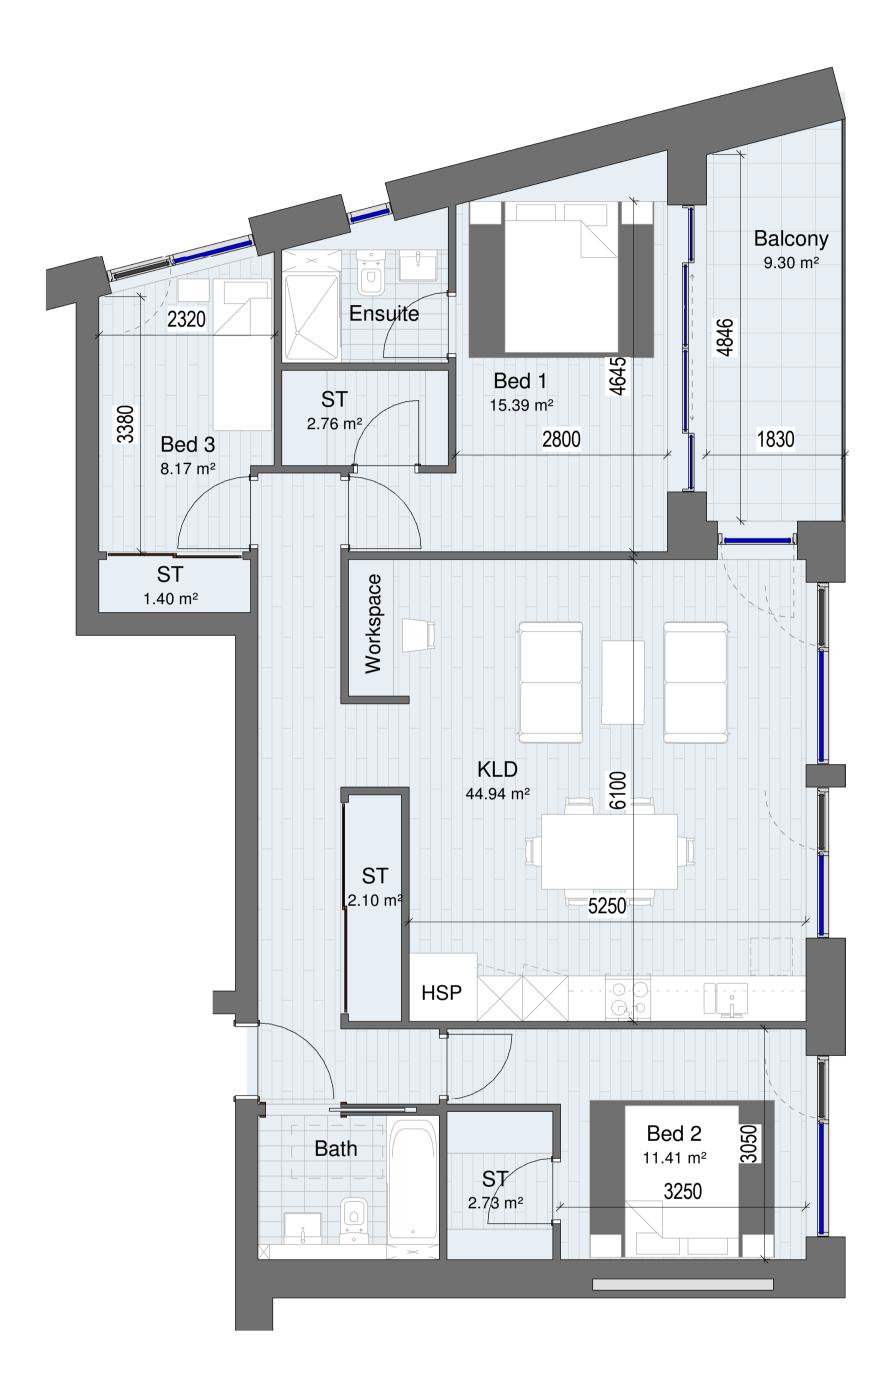

Block D\_3 Bedroom Apartment Type 04

1:50
Size: 102.0m² Size: 102.0m<sup>2</sup> Total Apartments: 3

Block D\_3 Bedroom Apartment Key Plan\_Type 04

<u>LEGEND</u> KLD: Kitchen, Living and Dining Room ST: Storage Cupboard / Wardrobe ST/HSP: Storage Cupboard / Heat Source Pump HSP: Heat Source Pump Cupboard