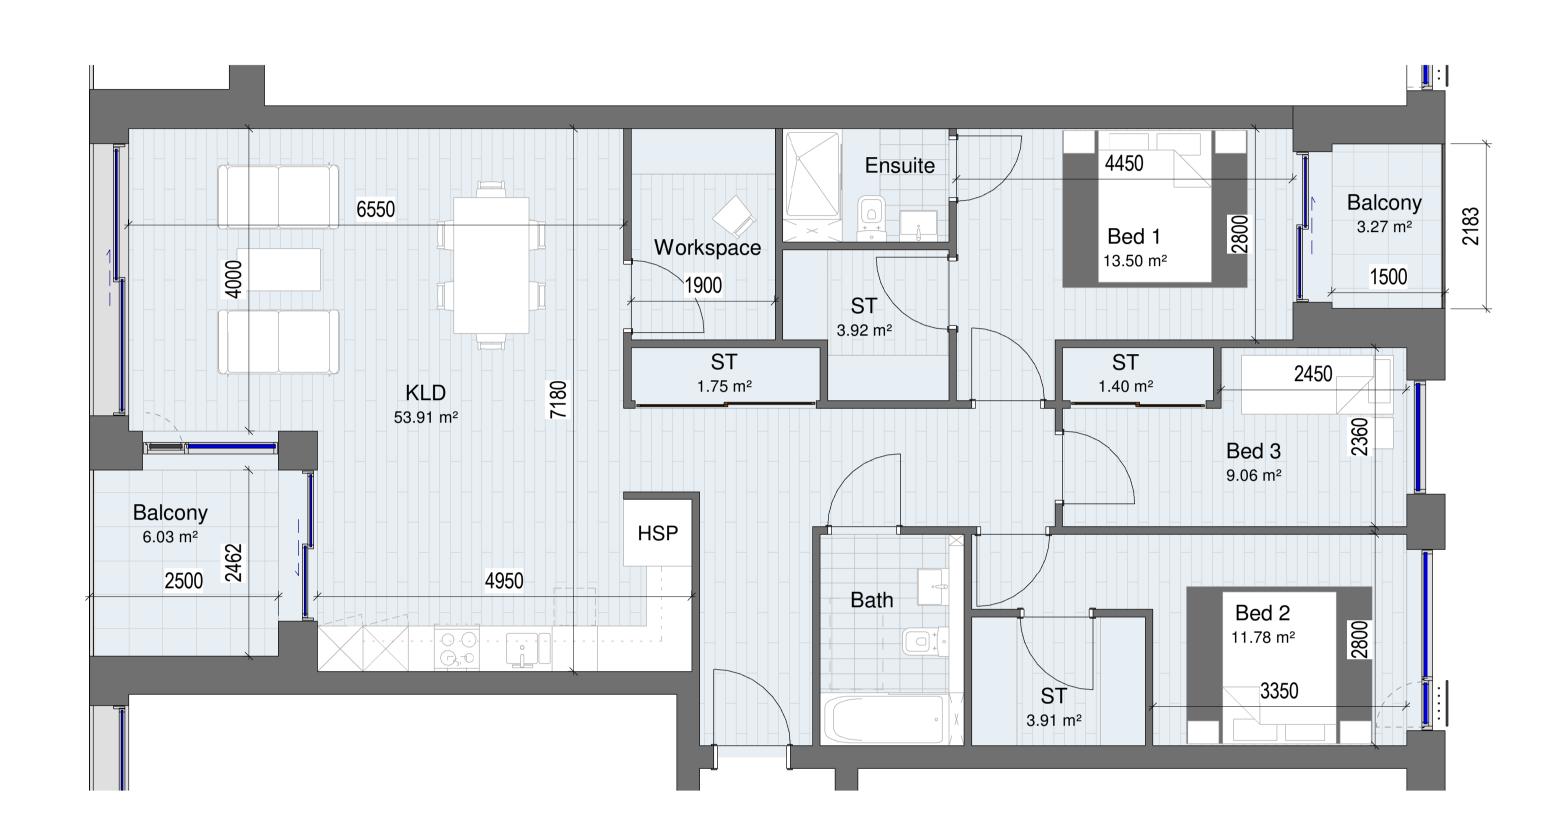

Block D\_3 Bedroom Apartment Type 06

1:50
Size: 118.2m²
Total Apartments: 8

Block D\_3 Bedroom Apartment Key Plan\_Type 06

| LEGEND                                                                                                                                                                                                                                                                                                                                                         | REV. | DATE: | DETAILS: | INITIALS: |
|----------------------------------------------------------------------------------------------------------------------------------------------------------------------------------------------------------------------------------------------------------------------------------------------------------------------------------------------------------------|------|-------|----------|-----------|
| <u>LEGEND</u>                                                                                                                                                                                                                                                                                                                                                  |      |       |          |           |
|                                                                                                                                                                                                                                                                                                                                                                |      |       |          |           |
| KLD: Kitchen, Living and Dining Room                                                                                                                                                                                                                                                                                                                           |      |       |          |           |
|                                                                                                                                                                                                                                                                                                                                                                |      |       |          |           |
| ST: Storage Cupboard / Wardrobe                                                                                                                                                                                                                                                                                                                                |      |       |          |           |
| ST/HSP: Storage Cupboard / Heat Source Pump                                                                                                                                                                                                                                                                                                                    |      |       |          |           |
| ı i                                                                                                                                                                                                                                                                                                                                                            |      |       |          |           |
| HSP: Heat Source Pump Cupboard                                                                                                                                                                                                                                                                                                                                 |      |       |          |           |
| Copyright of this drawing is vested in the Architect and it must not be copied or reproduced without consent. Figured dimensions only are to be taken from this drawing. All contractors must visit sits and he responsible for taking and checking all dimensions relative their work. PLIS architecture are to be advised of any variation between drawings. |      |       |          |           |