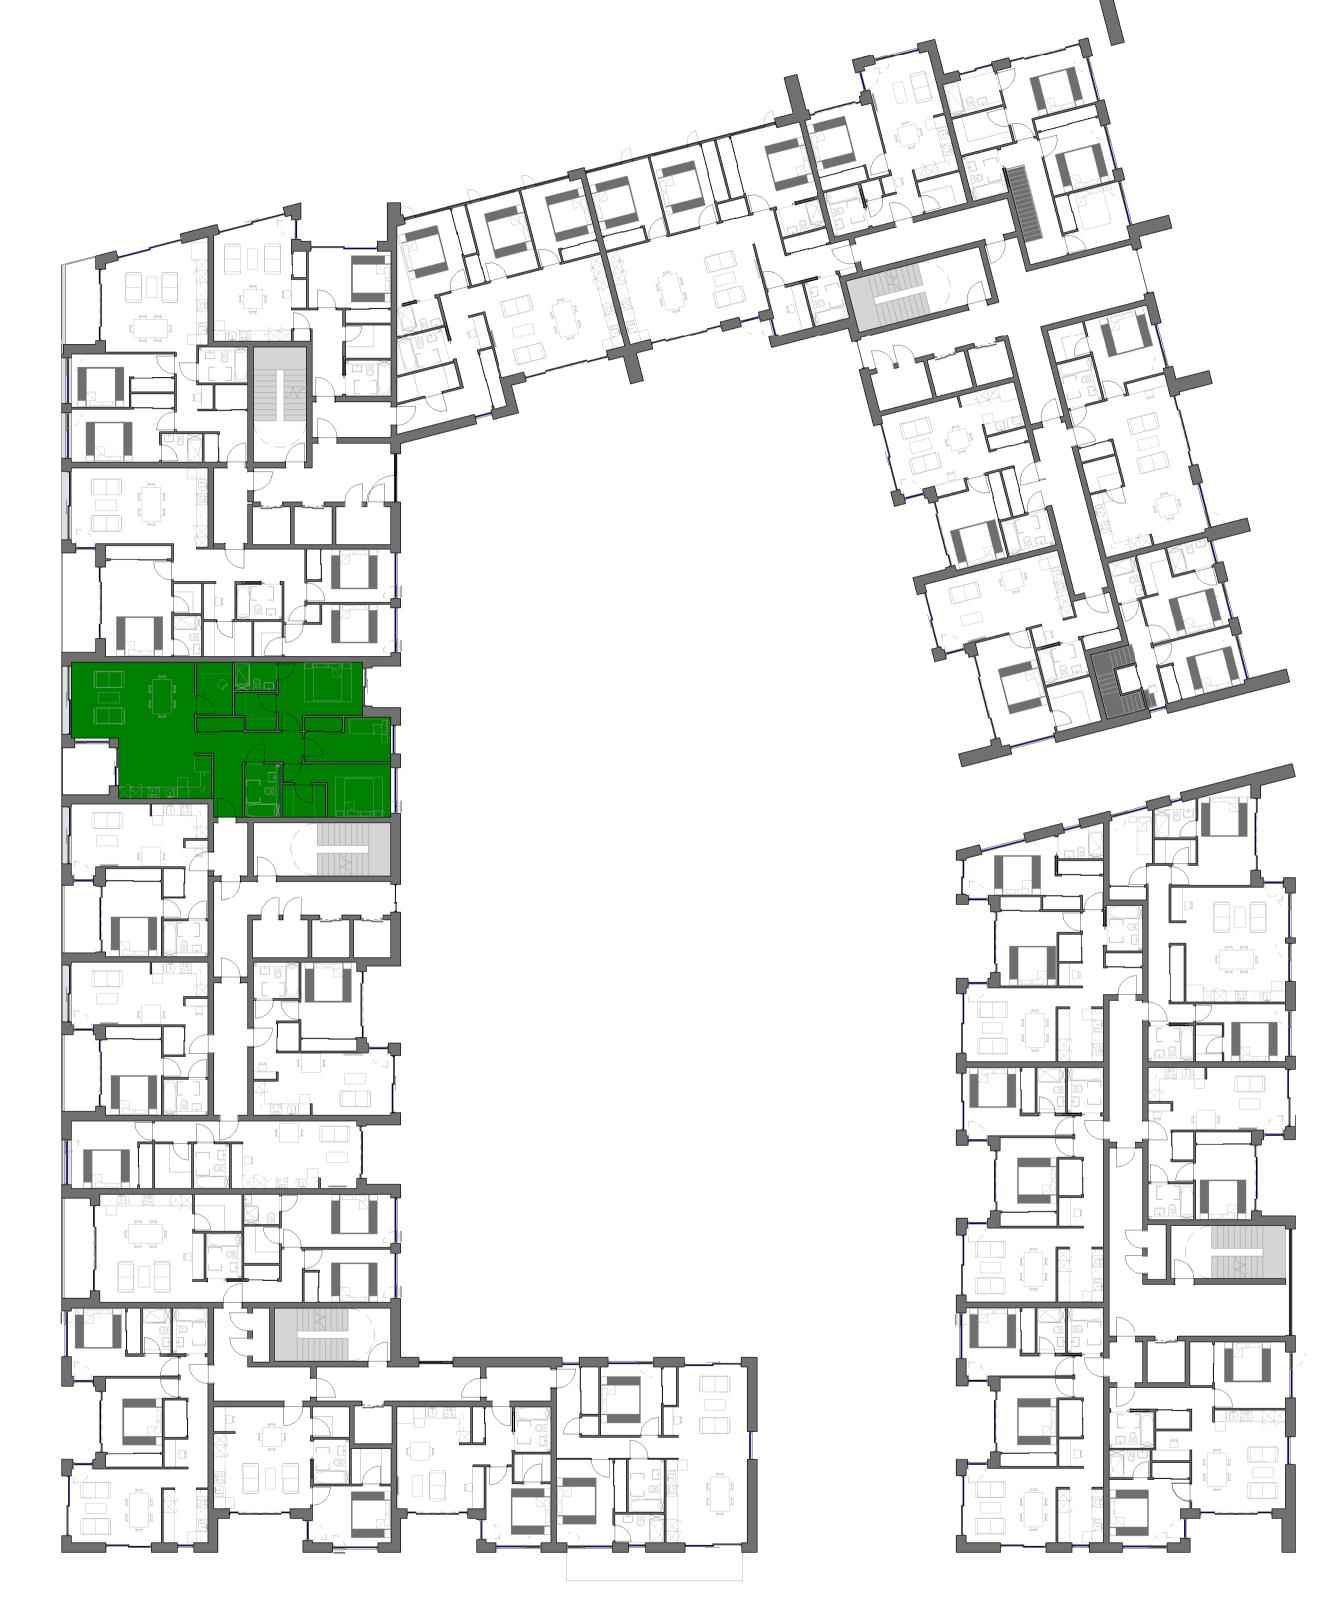

Block D\_3 Bedroom Apartment Type 06

1:50
Size: 118.2m²
Total Apartments: 8

Block D\_3 Bedroom Apartment Key Plan\_Type 06

| LEGEND                                                                                                                                                                                                                                                                                                                                                         | REV. | DATE: | DETAILS: | INITIALS: |
|----------------------------------------------------------------------------------------------------------------------------------------------------------------------------------------------------------------------------------------------------------------------------------------------------------------------------------------------------------------|------|-------|----------|-----------|
| <u>LEGEND</u>                                                                                                                                                                                                                                                                                                                                                  |      |       |          |           |
|                                                                                                                                                                                                                                                                                                                                                                |      |       |          |           |
| KLD: Kitchen, Living and Dining Room                                                                                                                                                                                                                                                                                                                           |      |       |          |           |
|                                                                                                                                                                                                                                                                                                                                                                |      |       |          |           |
| ST: Storage Cupboard / Wardrobe                                                                                                                                                                                                                                                                                                                                |      |       |          |           |
| ST/HSP: Storage Cupboard / Heat Source Pump                                                                                                                                                                                                                                                                                                                    |      |       |          |           |
| ı i                                                                                                                                                                                                                                                                                                                                                            |      |       |          |           |
| HSP: Heat Source Pump Cupboard                                                                                                                                                                                                                                                                                                                                 |      |       |          |           |
| Copyright of this drawing is vested in the Architect and it must not be copied or reproduced without consent. Figured dimensions only are to be taken from this drawing. All contractors must visit sits and he responsible for taking and checking all dimensions relative their work. PLIS architecture are to be advised of any variation between drawings. |      |       |          |           |