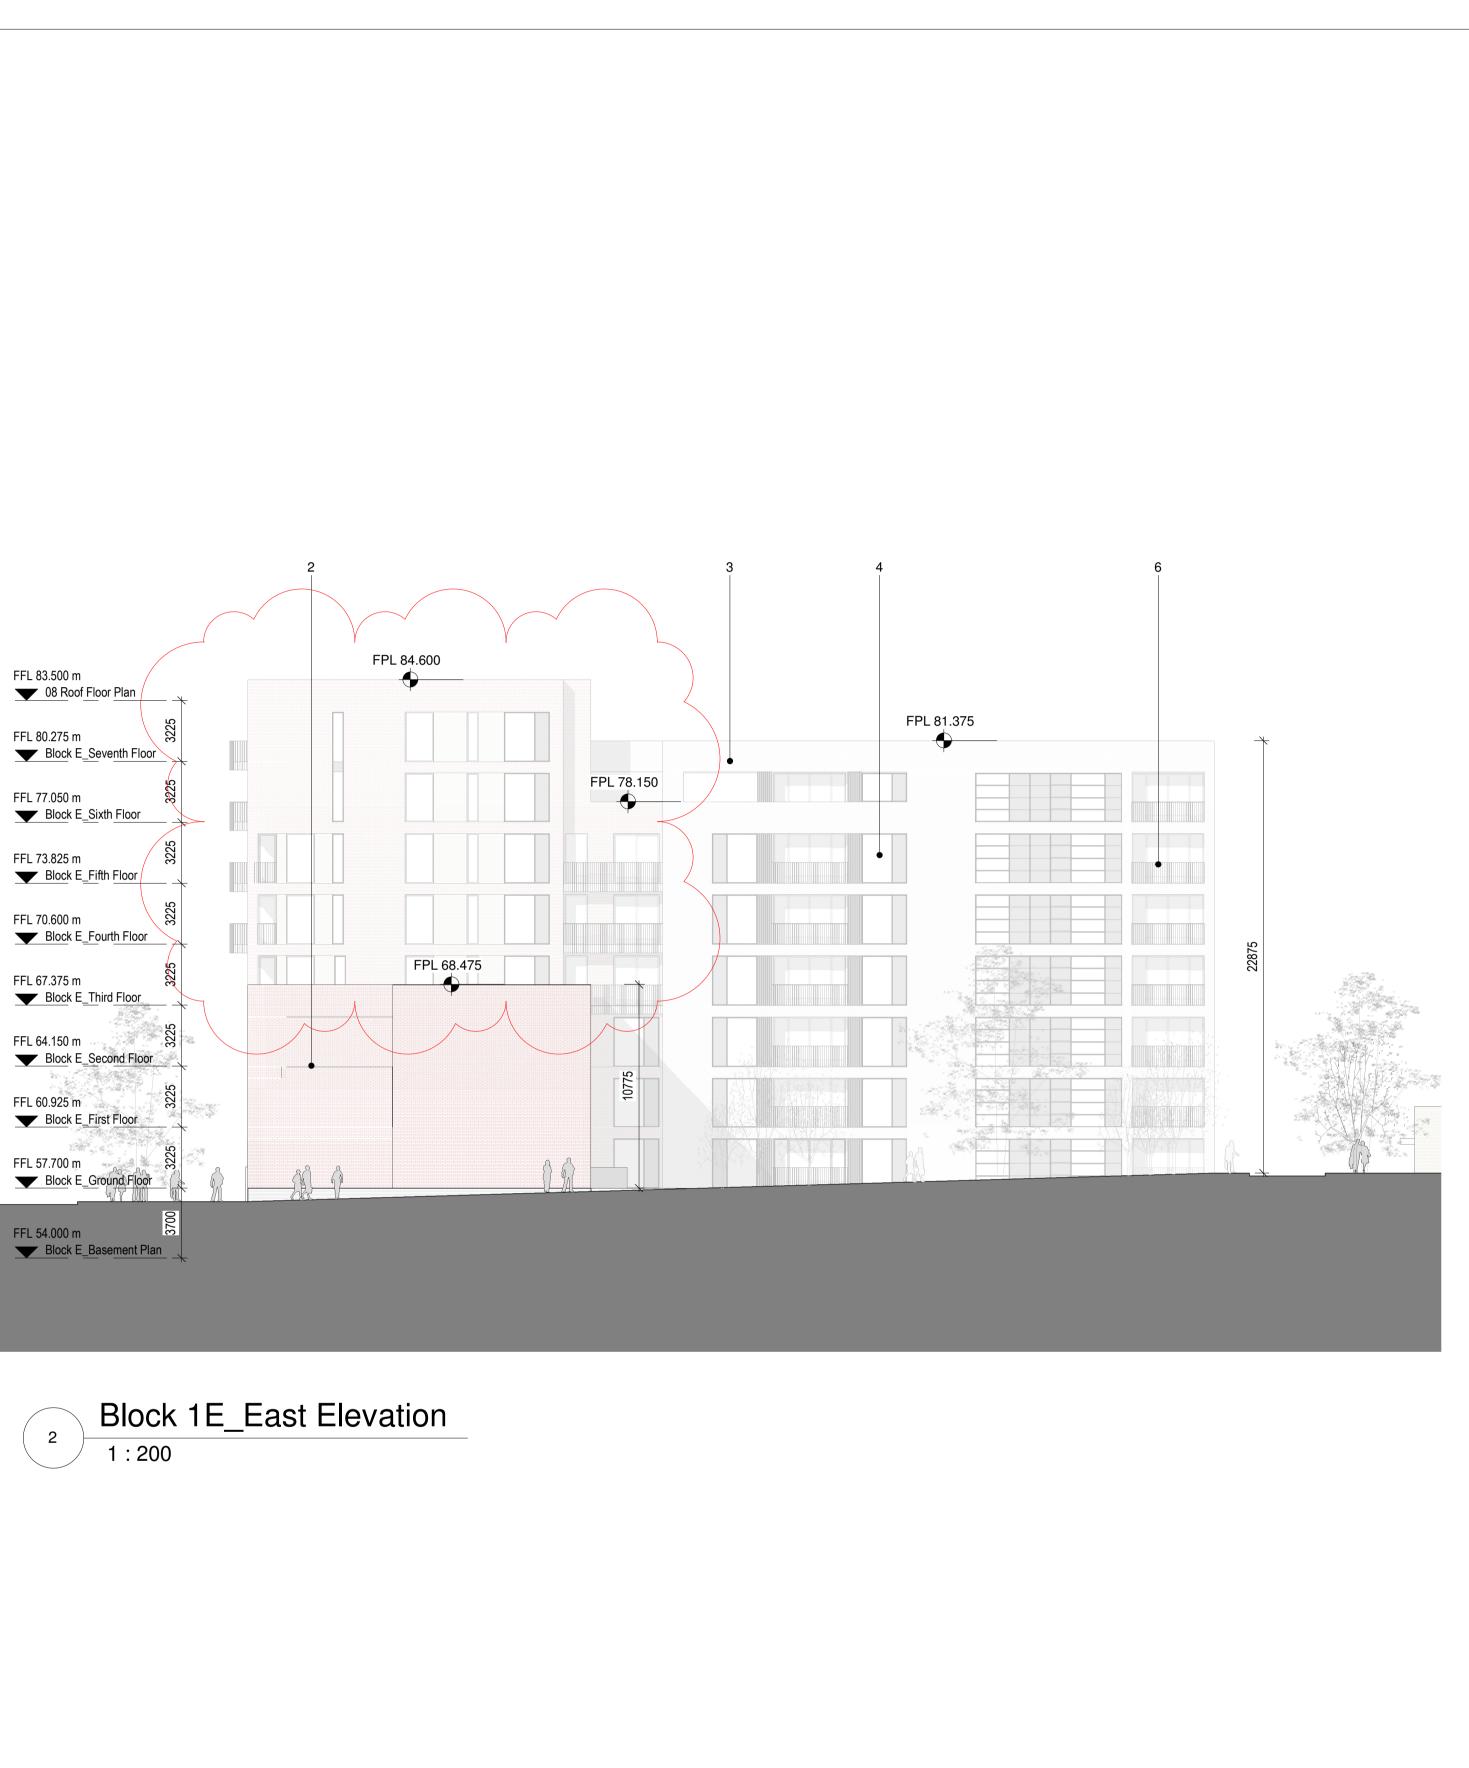

- Base plinth in grey Limestone laid in 300mm/ 450mm horizontal coursing
  Parapets, copings & flashings in naturally patinated zinc sheeting
  Glass Handrail
- 10. Architectural banding, coping to top of brickwork & localized detail executed with natural

white granite stone 11. Dark Grey Renson Linarte Facade

|                  | ++<br>++                        |                                                                                    |        |                |
|------------------|---------------------------------|------------------------------------------------------------------------------------|--------|----------------|
| PLUSARCHITECTURE |                                 | Chancery Lane, Dublin 8, Ireland. W: www.plusarchitecture.ie T: 353 (0) 1 521 3378 |        |                |
| PROJECT:         | North London Business Park      | PROJEC                                                                             | T:     | DATE:          |
|                  |                                 | 211                                                                                |        | 25/08/2021     |
| CLIENT:          | The Comer Group                 | DRAWIN                                                                             |        | REVISION NO .: |
|                  |                                 | 211_1E                                                                             | _04_01 | A              |
|                  | Block 1E_North & East Elevation | DRAWN                                                                              | BY.:   | SCALE AT A1 .: |
|                  |                                 | JG                                                                                 |        | 1 : 200        |
| ISSUE TYPE:      | Planning                        | CHECKE                                                                             | D BY.: | SCALE AT A3 .: |
|                  |                                 | DT                                                                                 |        |                |
|                  |                                 |                                                                                    |        |                |