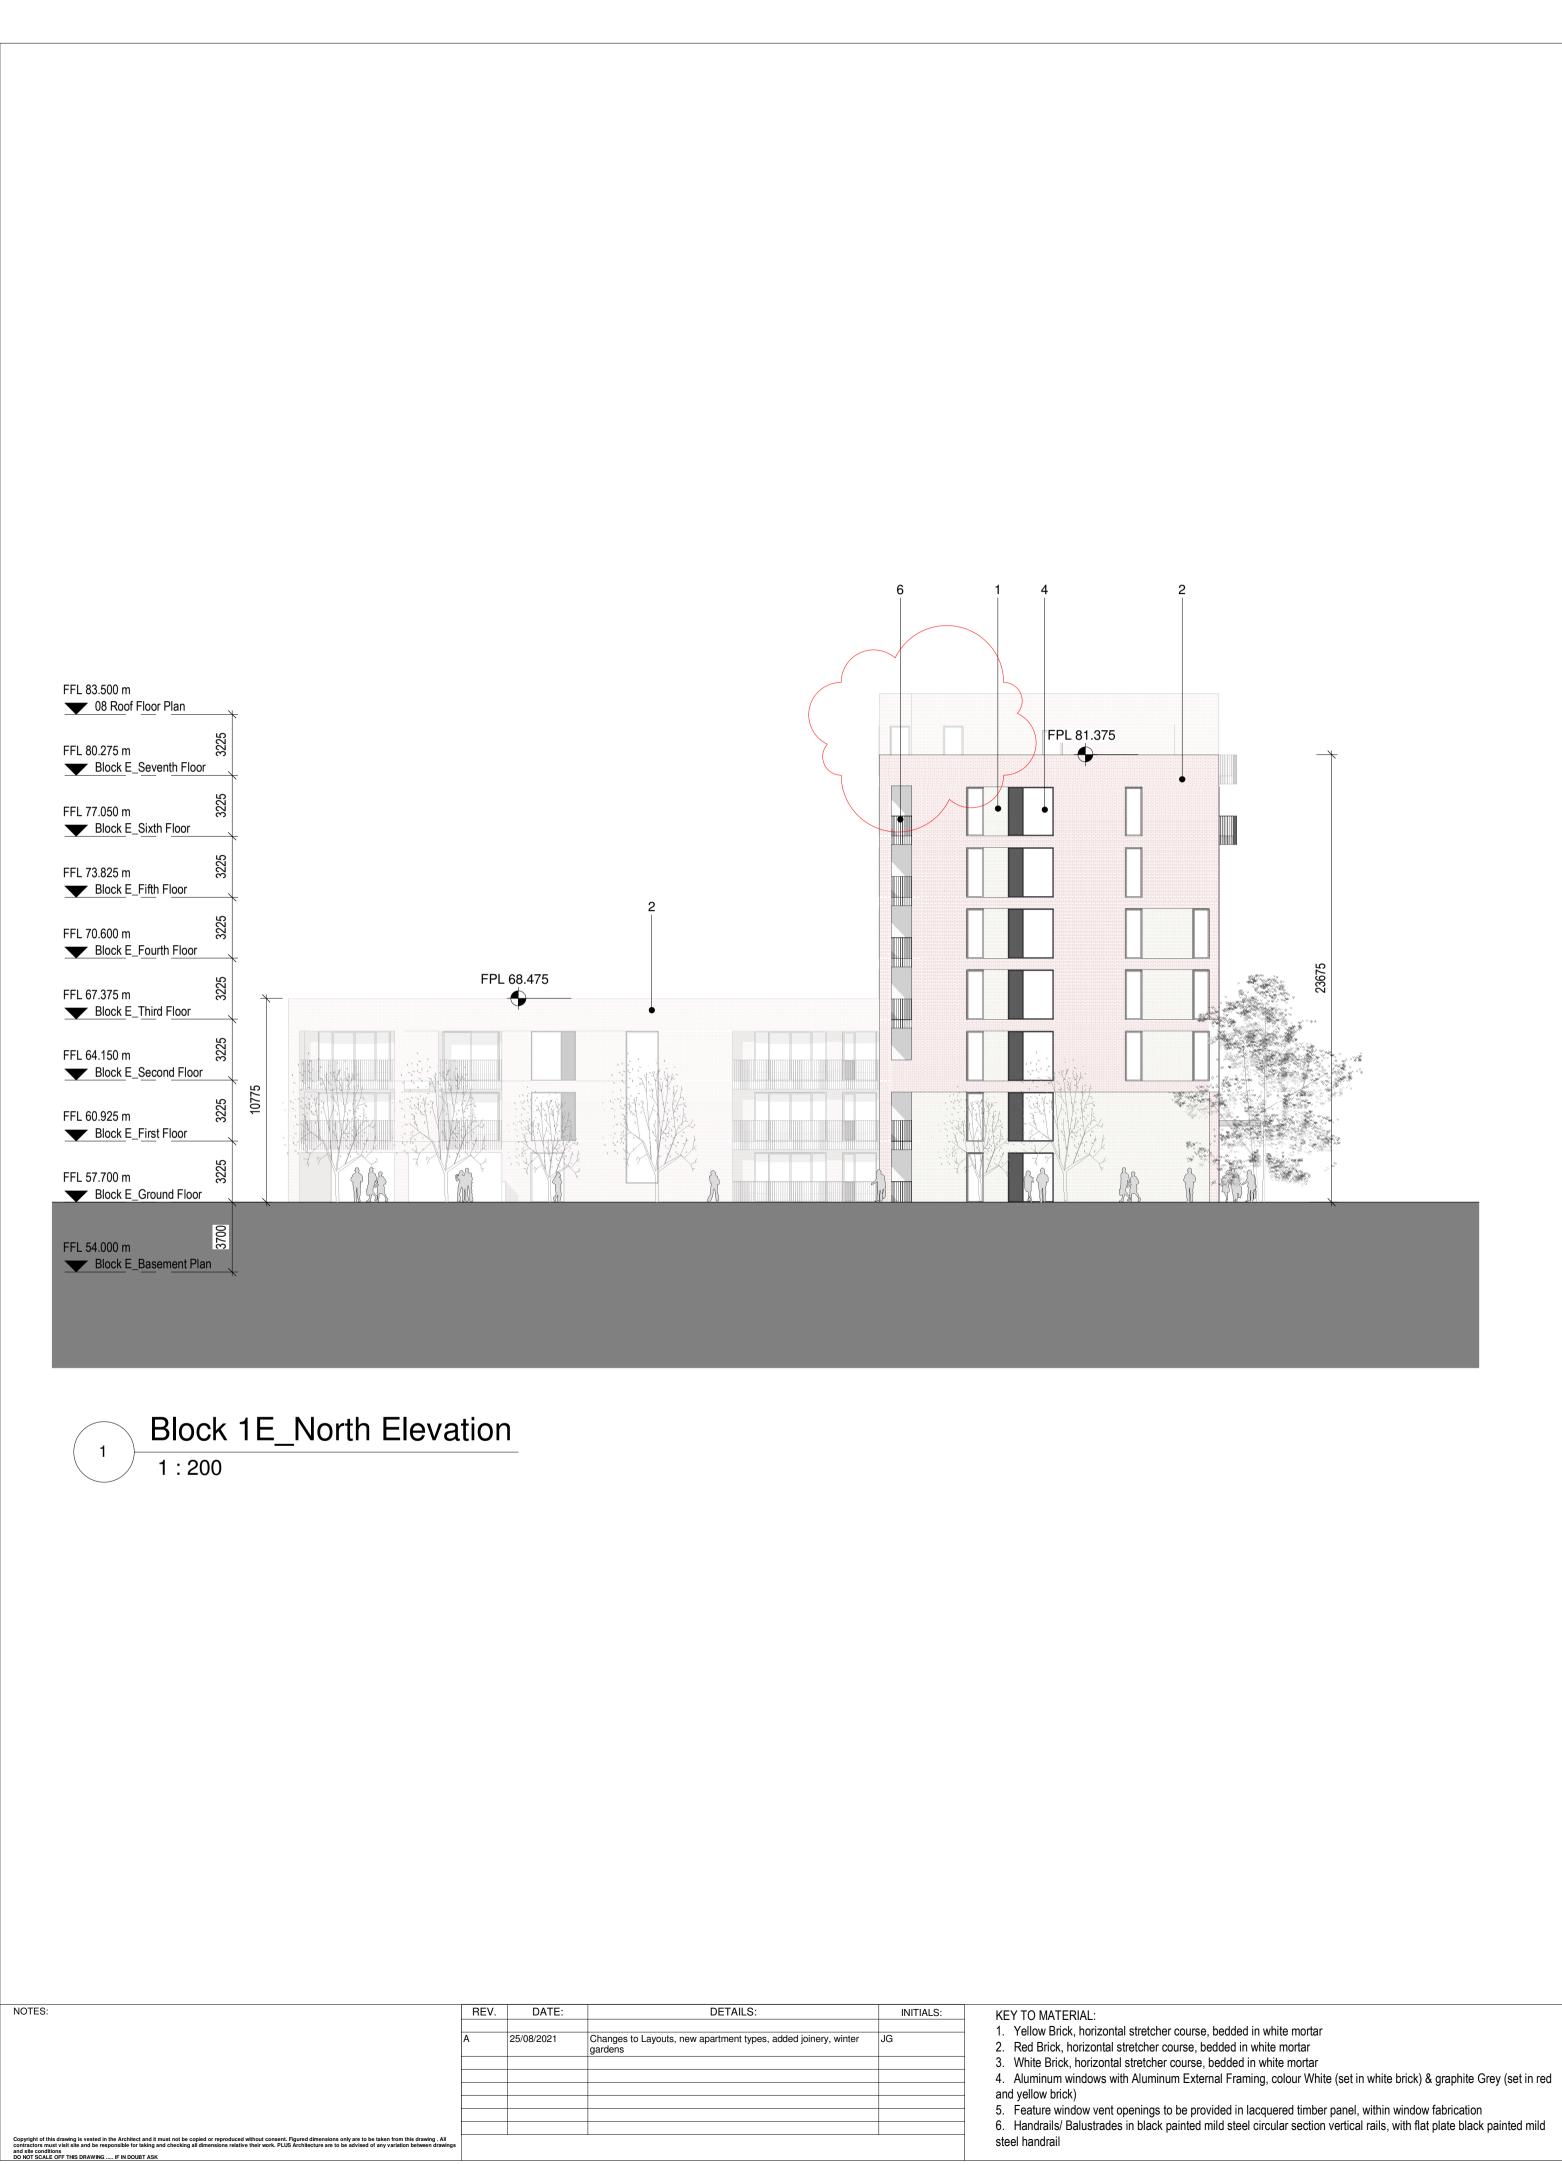

- Base plinth in grey Limestone laid in 300mm/ 450mm horizontal coursing
  Parapets, copings & flashings in naturally patinated zinc sheeting
  Glass Handrail
- 10. Architectural banding, coping to top of brickwork & localized detail executed with natural

white granite stone 11. Dark Grey Renson Linarte Facade

|                  | ++<br>++                        |                                                                                    |        |                |
|------------------|---------------------------------|------------------------------------------------------------------------------------|--------|----------------|
| PLUSARCHITECTURE |                                 | Chancery Lane, Dublin 8, Ireland. W: www.plusarchitecture.ie T: 353 (0) 1 521 3378 |        |                |
| PROJECT:         | North London Business Park      | PROJEC                                                                             | T:     | DATE:          |
|                  |                                 | 211                                                                                |        | 25/08/2021     |
| CLIENT:          | The Comer Group                 | DRAWIN                                                                             |        | REVISION NO .: |
|                  |                                 | 211_1E                                                                             | _04_01 | A              |
|                  | Block 1E_North & East Elevation | DRAWN                                                                              | BY.:   | SCALE AT A1 .: |
|                  |                                 | JG                                                                                 |        | 1 : 200        |
| ISSUE TYPE:      | Planning                        | CHECKE                                                                             | D BY.: | SCALE AT A3 .: |
|                  |                                 | DT                                                                                 |        |                |
|                  |                                 |                                                                                    |        |                |