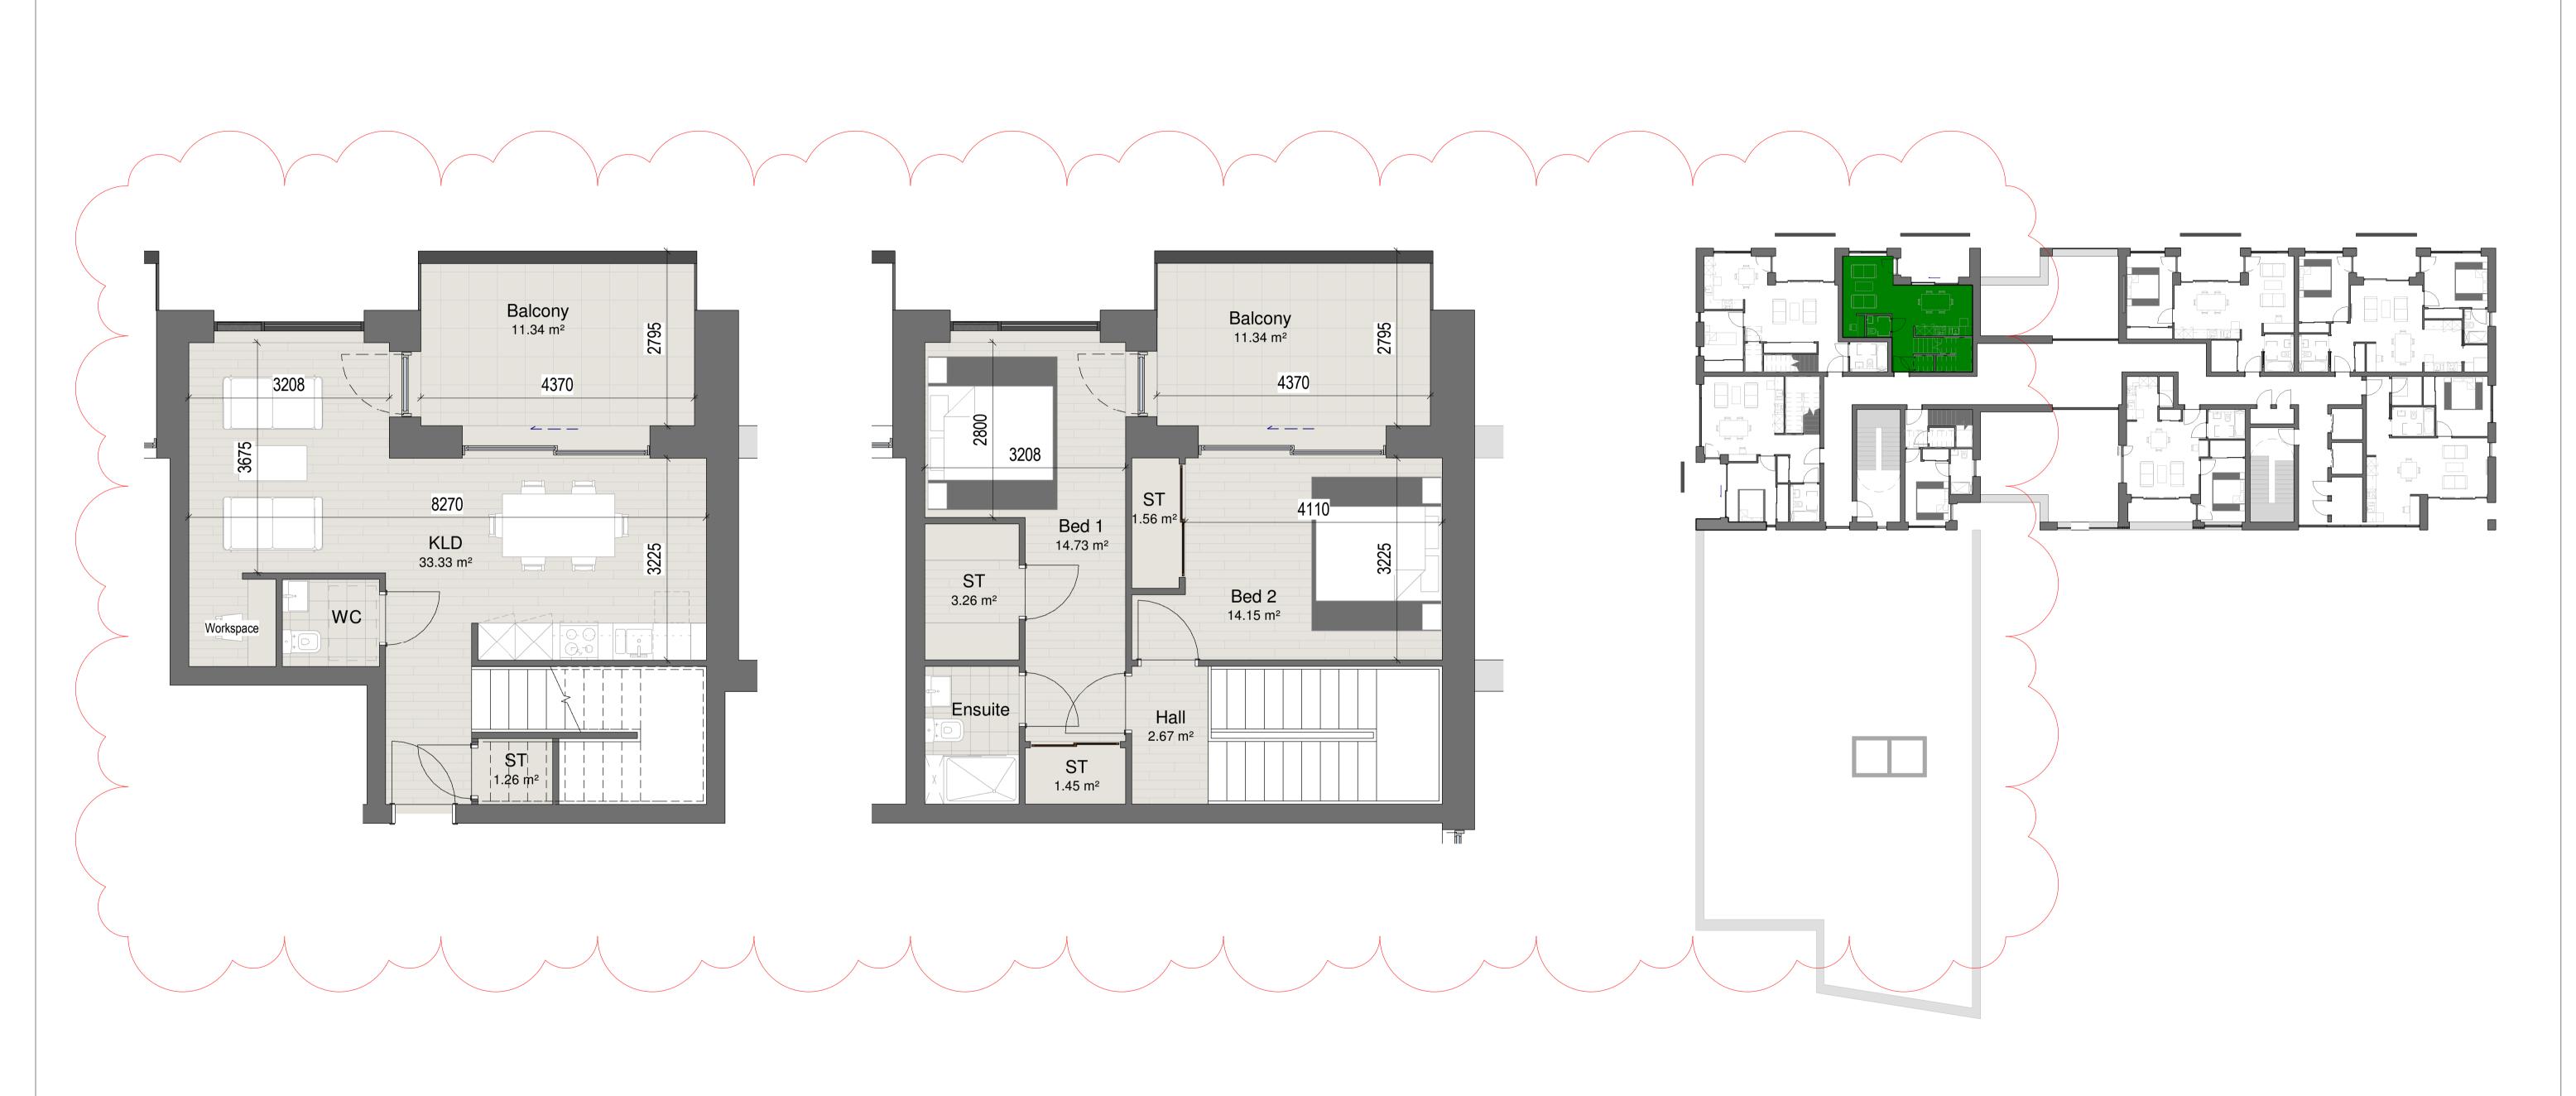

Block E\_2 Bedroom Duplex Apartment type 02

Lower Floor Size: 44.7m<sup>2</sup>
Upper Floor Size: 51.6m<sup>2</sup>
Total Size: 96.3m<sup>2</sup>
Total Apartments: 1

Block E\_2 Bedroom Duplex Apartment Key Plan\_Type 02