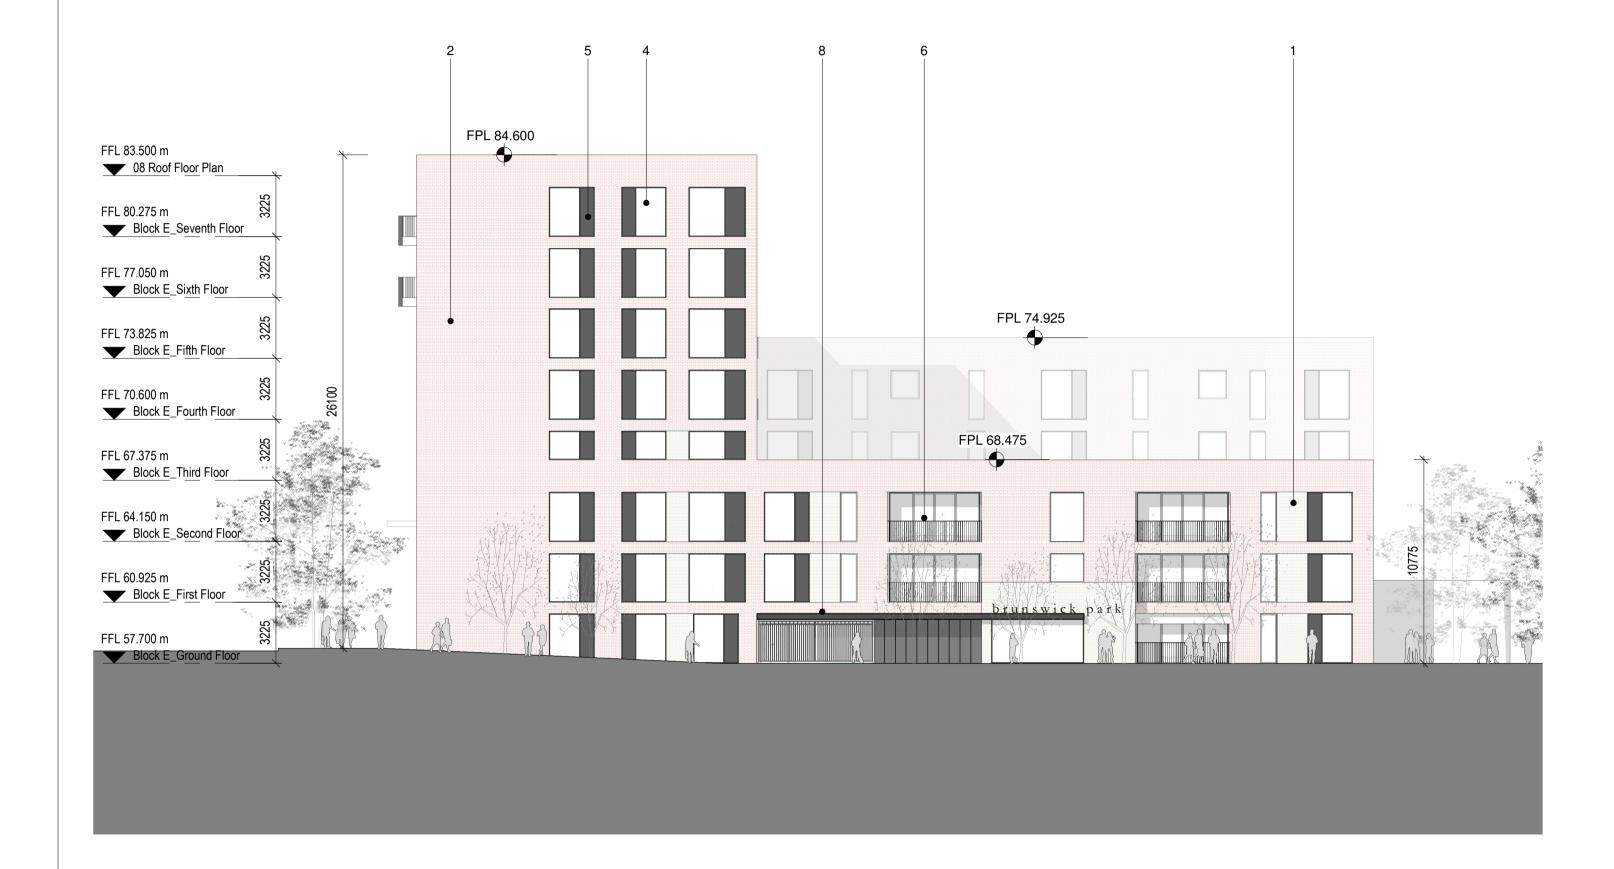

steel handrail

1. Yellow Brick, horizontal stretcher course, bedded in white mortar 2. Red Brick, horizontal stretcher course, bedded in white mortar

3. White Brick, horizontal stretcher course, bedded in white mortar 4. Aluminum windows with Aluminum External Framing, colour White (set in white brick) & graphite Grey (set in red

5. Feature window vent openings to be provided in lacquered timber panel, within window fabrication 6. Handrails/ Balustrades in black painted mild steel circular section vertical rails, with flat plate black painted mild

7. Base plinth in grey Limestone laid in 300mm/ 450mm horizontal coursing8. Parapets, copings & flashings in naturally patinated zinc sheeting9. Glass Handrail 10. Architectural banding, coping to top of brickwork & localized detail executed with natural white granite stone 11. Dark Grey Renson Linarte Facade