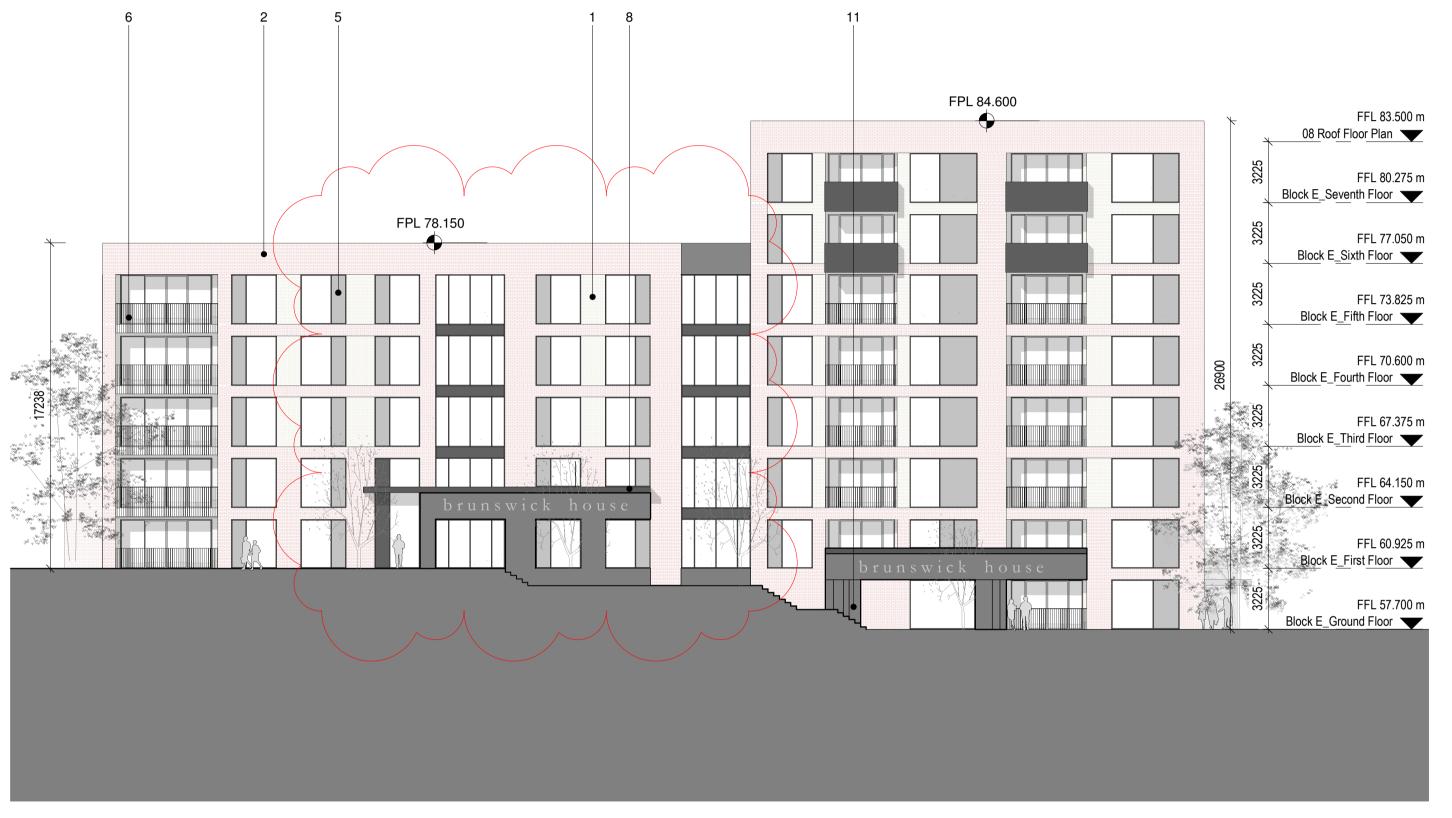

steel handrail

1. Yellow Brick, horizontal stretcher course, bedded in white mortar 2. Red Brick, horizontal stretcher course, bedded in white mortar

3. White Brick, horizontal stretcher course, bedded in white mortar 4. Aluminum windows with Aluminum External Framing, colour White (set in white brick) & graphite Grey (set in red

5. Feature window vent openings to be provided in lacquered timber panel, within window fabrication 6. Handrails/ Balustrades in black painted mild steel circular section vertical rails, with flat plate black painted mild

7. Base plinth in grey Limestone laid in 300mm/ 450mm horizontal coursing8. Parapets, copings & flashings in naturally patinated zinc sheeting9. Glass Handrail 10. Architectural banding, coping to top of brickwork & localized detail executed with natural white granite stone 11. Dark Grey Renson Linarte Facade