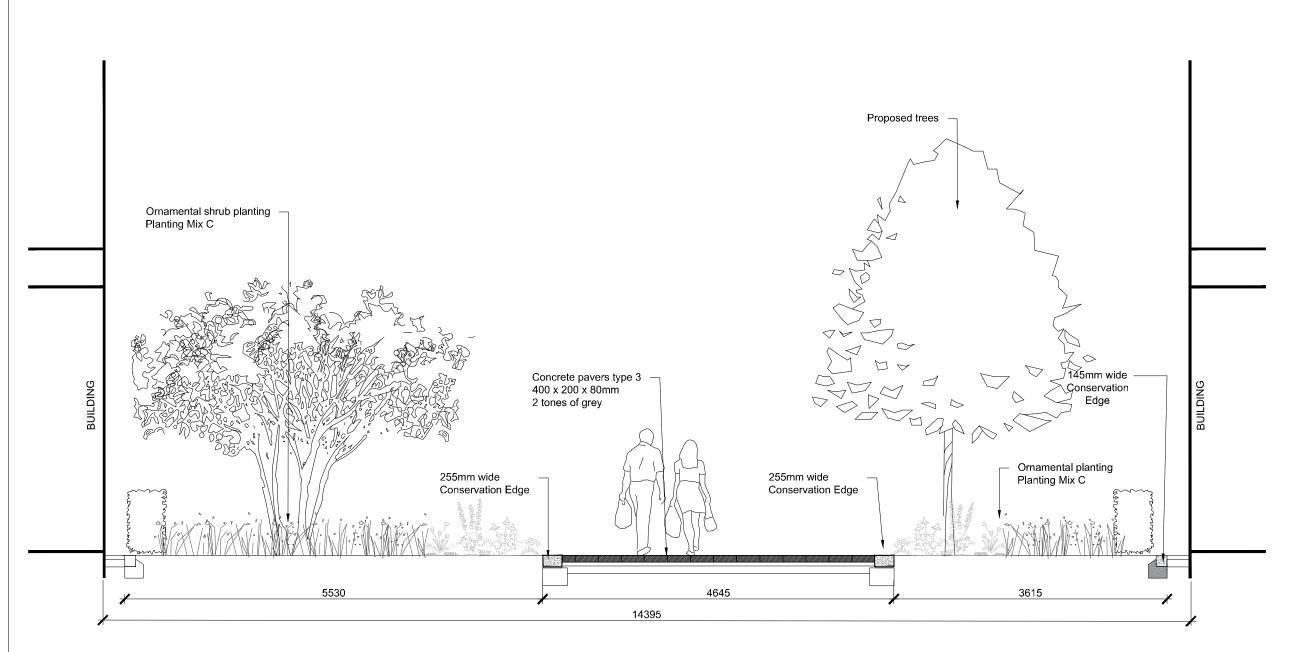

## NOTES:

- 1. To be read in conjunction with details shown in drawings HED-1140-RBP-P1-0031 to 35.
- 2. For Planting information, refer to Planting Plans HED-1140-RBP-P1-005 to 007.
- 3. Sub-bases, foundations and concrete structures are illustrative only and are to be completed to Engineer's Specification.
- **4.** Only figured dimensions are to be taken from this drawing.