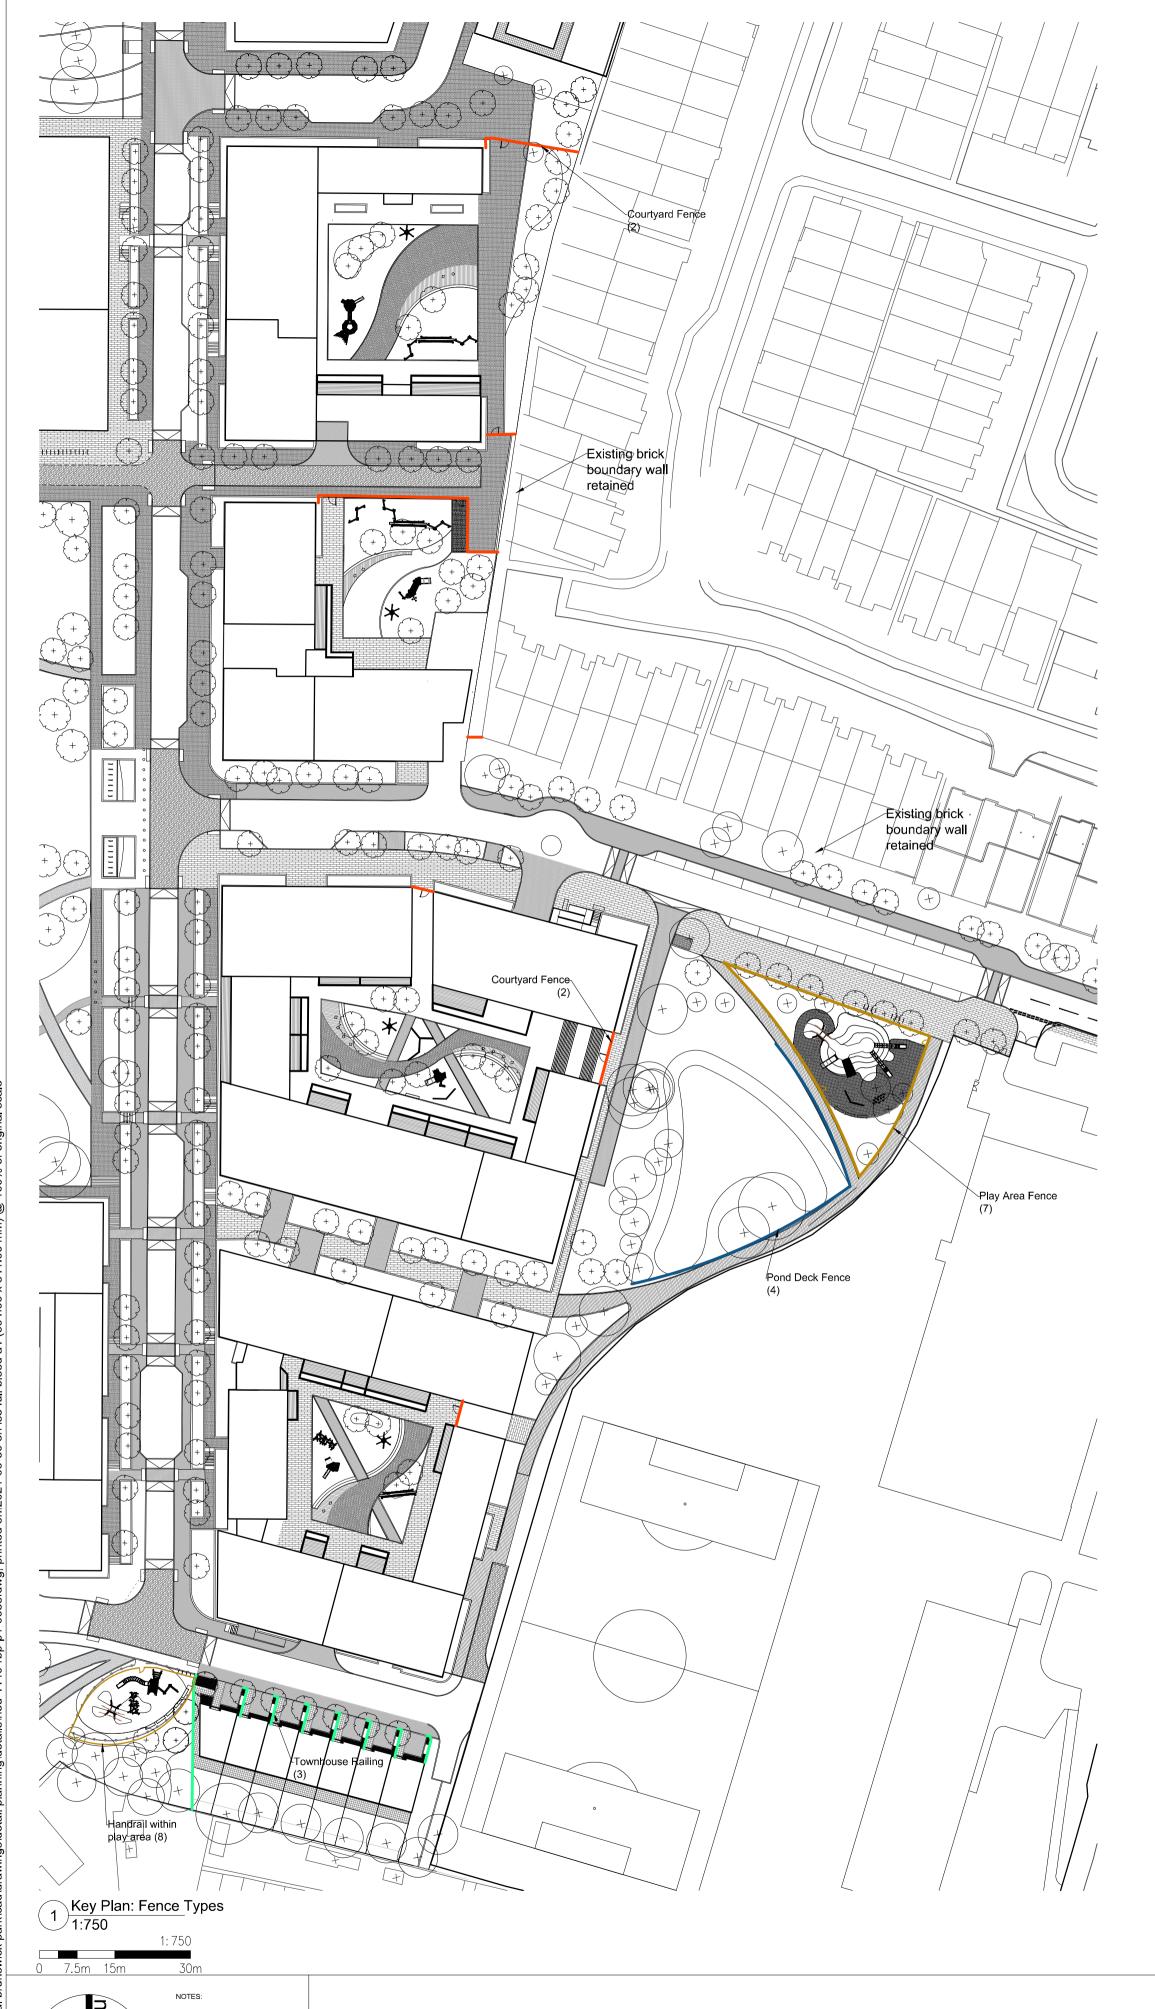

2 Courtyard Fences Nts

Product: Barbican Imperial Manufacturer: Jacksons Fencing Height: 1.8m high
Gate: Barbican Imperial 1.2m wide pedestrian

Barbican Imperial 4.5m wide emergency vehicle gate

Townhouse Railings
Nts