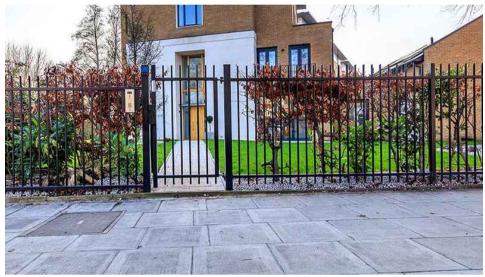

Product: Sentry Residential Railings Manufacturer: Jacksons Fencing Height: 1.25m high Gate: not required

Pond Deck Fence
Nts

Product: Wire Rope Balustrade Manufacturer: SHS Balustrades and Glass Height: 1.1m high Gate: not required