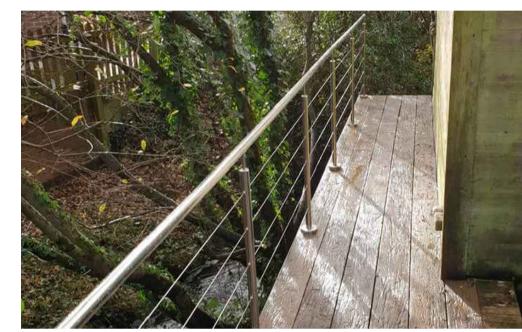

Product: Sentry Residential Railings Manufacturer: Jacksons Fencing Height: 1.25m high Gate: not required

Pond Deck Fence
Nts

Product: Wire Rope Balustrade Manufacturer: SHS Balustrades and Glass Height: 1.1m high Gate: not required