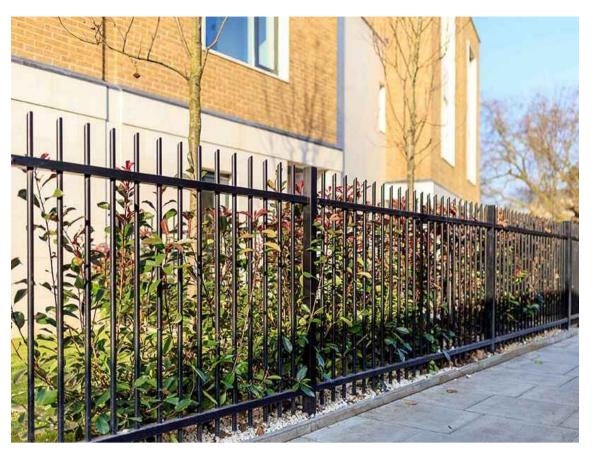

2 Courtyard Fences Nts

Product: Barbican Imperial Manufacturer: Jacksons Fencing Height: 1.8m high
Gate: Barbican Imperial 1.2m wide pedestrian

Barbican Imperial 4.5m wide emergency vehicle gate

Townhouse Railings
Nts