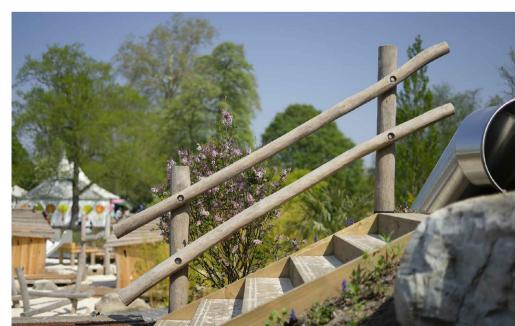

5 Play Areas Boundary Fence Nts

Product: Tubular Bow Top Railings Manufacturer: Jacksons Fencing Height: 1.2m high Gate: 1.2m wide single leaf gates

Gate: not required

|                                                                                              |     | N. A. S. |          | W. |
|----------------------------------------------------------------------------------------------|-----|----------------------------------------------|----------|----|
| 6 Handrails within play areas Nts                                                            | -0- | <br><b>-</b> 0                               | <b>-</b> | 0  |
| Product: Playground Handrails HR <sup>2</sup> Manufacturer: Duncan & Grove Height: 0.7m high | 101 |                                              |          |    |