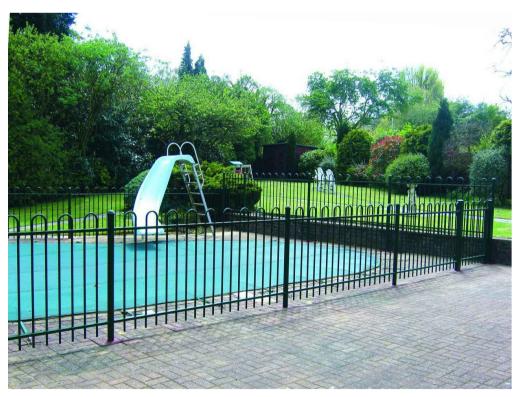

2 Courtyard Fences Nts

Product: Barbican Imperial Manufacturer: Jacksons Fencing Height: 1.8m high
Gate: Barbican Imperial 1.2m wide pedestrian

Barbican Imperial 4.5m wide emergency vehicle gate

Townhouse Railings
Nts