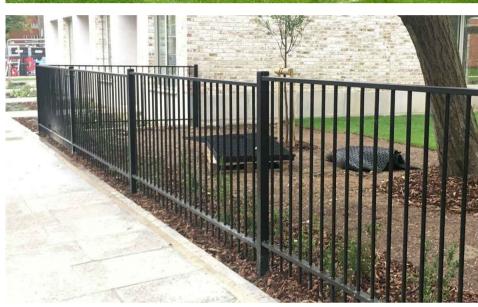

5 Play Areas Boundary Fence Nts

Product: Tubular Bow Top Railings Manufacturer: Jacksons Fencing Height: 1.2m high Gate: 1.2m wide single leaf gates

Gate: not required

|                                                                                              |     | N. A. S. |          | W. |
|----------------------------------------------------------------------------------------------|-----|----------------------------------------------|----------|----|
| 6 Handrails within play areas Nts                                                            | -0- | <br><b>-</b> 0                               | <b>-</b> | 0  |
| Product: Playground Handrails HR <sup>2</sup> Manufacturer: Duncan & Grove Height: 0.7m high | 101 |                                              |          |    |