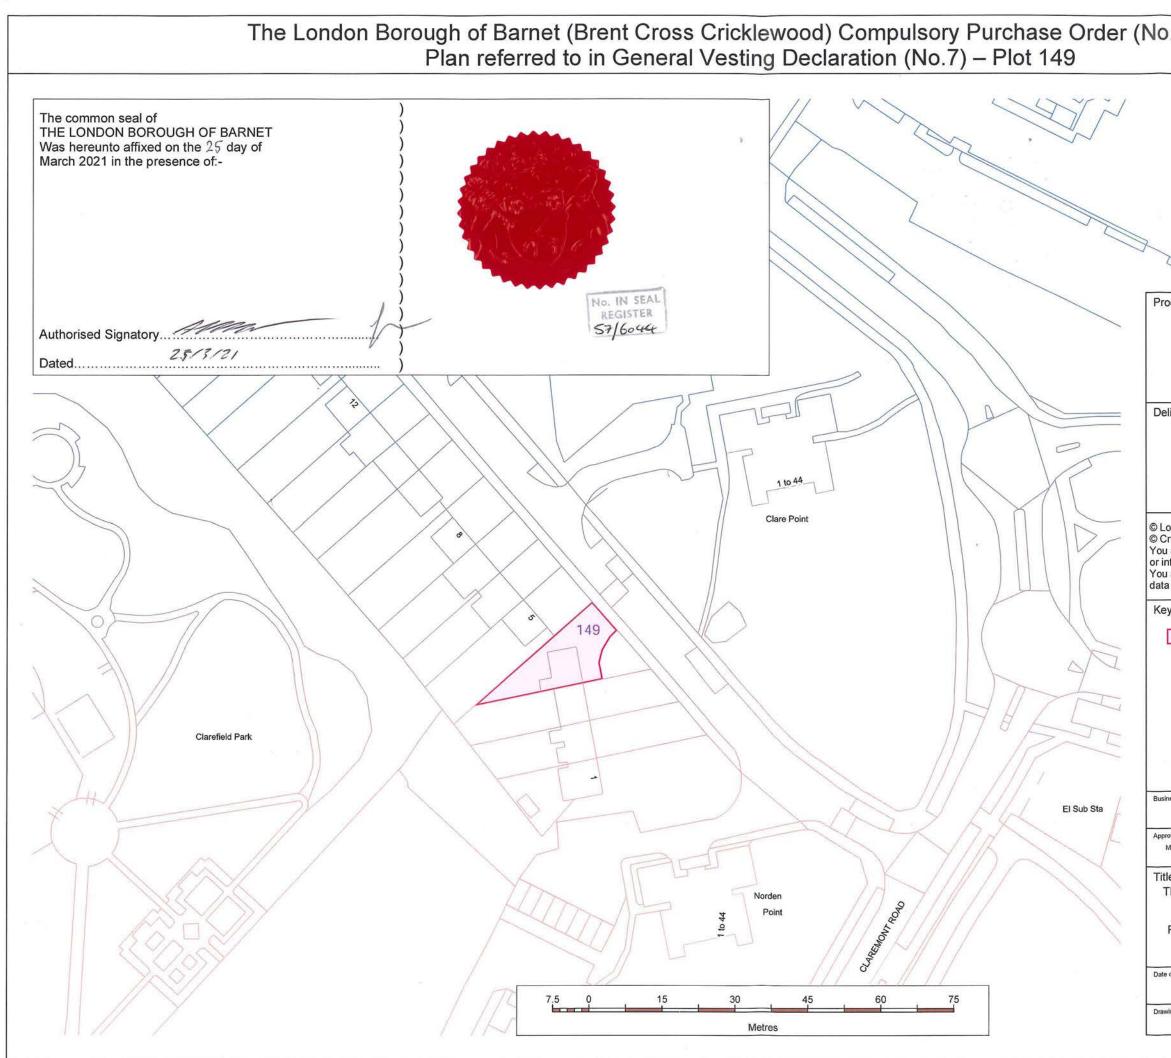

| 0.1) | 2015 |  |
|------|------|--|
|      |      |  |

| www.terraquest.co.uk<br>0121 234 1300 elivered to: The London Borough of Barnet<br>North London Business Park<br>Oakleigh Road South<br>London<br>N11 1NP Www.barnet.gov.uk<br>020 8359 2000 -ondon Borough of Barnet, 2021. Crown Copyright 2021 OS 100017674 EUL. u are permitted to use this data solely to enable you to respond to<br>interact with, the organisation that provided you with the data. u are not permitted to copy, sublicense, distribute or sell any of the ta to third parties in any form. ey: Land to be acquired siness Unit: Land to be acquired Status: Final proved By Date Approved Orecked By Oray 2021 Checked By Oray 2021 < |                                       |                            |                                            |                          |                                  |                          |
|-------------------------------------------------------------------------------------------------------------------------------------------------------------------------------------------------------------------------------------------------------------------------------------------------------------------------------------------------------------------------------------------------------------------------------------------------------------------------------------------------------------------------------------------------------------------------------------------------------------------------------------------------------------------------------------------------------------------------------------------------------------------------------------------------------------------------------------------------------------------------------------------------------------------------------------------------------------------------------------------------------------------------------------------------------------------------------------------------------------------------------------------------------------------------------------------------------------------------------------------------------------------------------------------------------------------------------------------------------------------------------------------------------------------------------------------------------------------------|---------------------------------------|----------------------------|--------------------------------------------|--------------------------|----------------------------------|--------------------------|
| Quayside Tower         252 - 260 Broad Street         Birmingham         B1 2HF         www.terraquest.co.uk         0121 234 1300         elivered to:       The London Borough of Barnet         North London Business Park         Oakleigh Road South         London         N11 1NP         www.barnet.gov.uk         020 8359 2000    endon Borough of Barnet, 2021. Crown Copyright 2021 OS 100017674 EUL. u are permitted to use this data solely to enable you to respond to interact with, the organisation that provided you with the data. u are not permitted to copy, sublicense, distribute or sell any of the ta to third parties in any form. ey: Land to be acquired status: Image: Proved By Date Approved Checked By Date Checked Drawn By OB032021 MHE Date Approved Checked By Date Checked Drawn By CMCC Date Drawn MHE Date Approved Checked By Date Checked Drawn By CMCC Date Drawn CMCC Date Drawn MHE Date Drawn By Date Drawn By CMCC Date Drawn MHE Date Drawn By Date Drawn By CMCC Date Drawn Date Drawn But Date Dr                                                                                                    | X                                     | 4                          | 1                                          |                          |                                  |                          |
| Quayside Tower         252 - 260 Broad Street         Birmingham         B1 2HF         www.terraquest.co.uk         0121 234 1300         elivered to:       The London Borough of Barnet         North London Business Park         Oakleigh Road South         London         N11 1NP         www.barnet.gov.uk         020 8359 2000    endon Borough of Barnet, 2021. Crown Copyright 2021 OS 100017674 EUL. u are permitted to use this data solely to enable you to respond to interact with, the organisation that provided you with the data. u are not permitted to copy, sublicense, distribute or sell any of the ta to third parties in any form. ey: Land to be acquired status: Image: Proved By Date Approved Checked By Date Checked Drawn By OB032021 MHE Date Approved Checked By Date Checked Drawn By CMCC Date Drawn MHE Date Approved Checked By Date Checked Drawn By CMCC Date Drawn CMCC Date Drawn MHE Date Drawn By Date Drawn By CMCC Date Drawn MHE Date Drawn By Date Drawn By CMCC Date Drawn Date Drawn But Date Dr                                                                                                    |                                       |                            |                                            |                          |                                  |                          |
| 0121 234 1300         elivered to:         The London Borough of Barnet<br>North London Business Park<br>Oakleigh Road South<br>London<br>N11 1NP         DECENSION DEFENSE<br>CONDON BOROUGH         WWW.barnet.gov.uk<br>020 8359 2000         condon Borough of Barnet, 2021.         Crown Copyright 2021 OS 100017674 EUL.         u are permitted to use this data solely to enable you to respond to<br>interact with, the organisation that provided you with the data.         u are not permitted to copy, sublicense, distribute or sell any of the<br>ta to third parties in any form.         ey:         Land to be acquired         Itam Referencing         Final         proved By       Date Approved<br>09/03/2021       Checked By<br>MKE       Date Checked<br>09/03/2021       Date Drawn By<br>CMCC       Date Drawn<br>09/03/202         tite:         The London Borough of Barnet (Brent Cross Cricklewood)                                                                                                                                                                                                                                                                                                                                                                                                                                                                                                                                   | oduced                                | Qua<br>252<br>Birm<br>B1 2 | yside Towe<br>- 260 Broa<br>hingham<br>2HF | er<br>d Street           | ited                             | raQuest                  |
| North London Business Park<br>Oakleigh Road South<br>London<br>N11 1NP       Difference         www.barnet.gov.uk<br>020 8359 2000       Difference         condon Borough of Barnet, 2021.       Crown Copyright 2021 OS 100017674 EUL.         u are permitted to use this data solely to enable you to respond to<br>interact with, the organisation that provided you with the data.         u are not permitted to copy, sublicense, distribute or sell any of the<br>ta to third parties in any form.         ey:                                                                                                                                                                                                                                                                                                                                                                                                                                                                                                                                                                                                                                                                                                                                                                                                                                                                                                                                                 |                                       |                            |                                            |                          |                                  |                          |
| www.barnet.gov.uk<br>020 8359 2000         condon Borough of Barnet, 2021.         Crown Copyright 2021 OS 100017674 EUL.         u are permitted to use this data solely to enable you to respond to<br>interact with, the organisation that provided you with the data.         u are not permitted to copy, sublicense, distribute or sell any of the<br>ta to third parties in any form.         ey:         Land to be acquired         Status:         Final         proved By<br>MHE       Date Approved<br>09/03/2021       Checked By<br>MKE       Date Checked<br>09/03/2021       Date Drawn<br>09/03/2021         tte:         The London Borough of Barnet (Brent Cross Cricklewood)                                                                                                                                                                                                                                                                                                                                                                                                                                                                                                                                                                                                                                                                                                                                                                       | livered t                             | Norf<br>Oak<br>Lone        | th London E<br>leigh Road<br>don           | Business F<br>South      | <sup>Yark</sup>                  | JET                      |
| Crown Copyright 2021 OS 100017674 EUL.<br>u are permitted to use this data solely to enable you to respond to<br>interact with, the organisation that provided you with the data.<br>u are not permitted to copy, sublicense, distribute or sell any of th<br>ta to third parties in any form.<br>ey:<br>Land to be acquired<br>siness Unit:<br>Land Referencing Final<br>proved By Date Approved Checked By Date Checked<br>09/03/2021 Checked By Date Checked Orawn By CMCC 09/03/2021<br>HE:<br>The London Borough of Barnet (Brent Cross Cricklewood)                                                                                                                                                                                                                                                                                                                                                                                                                                                                                                                                                                                                                                                                                                                                                                                                                                                                                                               |                                       |                            |                                            | v.uk                     | NDON BO                          | ROUGH                    |
| Land Referencing         Final           proved By<br>MHE         Date Approved<br>09/03/2021         Checked By<br>MKE         Date Checked<br>09/03/2021         Drawn By<br>CMCC         Date Drawn<br>09/03/202           tle:         The London Borough of Barnet (Brent Cross Cricklewood)                                                                                                                                                                                                                                                                                                                                                                                                                                                                                                                                                                                                                                                                                                                                                                                                                                                                                                                                                                                                                                                                                                                                                                       | ey:                                   |                            |                                            |                          |                                  |                          |
| Land Referencing         Final           proved By<br>MHE         Date Approved<br>09/03/2021         Checked By<br>MKE         Date Checked<br>09/03/2021         Drawn By<br>CMCC         Date Drawn<br>09/03/202           tle:         The London Borough of Barnet (Brent Cross Cricklewood)                                                                                                                                                                                                                                                                                                                                                                                                                                                                                                                                                                                                                                                                                                                                                                                                                                                                                                                                                                                                                                                                                                                                                                       |                                       |                            |                                            |                          |                                  |                          |
| MHE 09/03/2021 MKE 09/03/2021 CMCC 09/03/202<br>tle:<br>The London Borough of Barnet (Brent Cross Cricklewood)                                                                                                                                                                                                                                                                                                                                                                                                                                                                                                                                                                                                                                                                                                                                                                                                                                                                                                                                                                                                                                                                                                                                                                                                                                                                                                                                                          |                                       |                            |                                            |                          |                                  |                          |
| The London Borough of Barnet (Brent Cross Cricklewood)                                                                                                                                                                                                                                                                                                                                                                                                                                                                                                                                                                                                                                                                                                                                                                                                                                                                                                                                                                                                                                                                                                                                                                                                                                                                                                                                                                                                                  | 101312200                             |                            | Contraction of the second                  |                          | Contraction of the second second | Date Drawn<br>09/03/2021 |
| Compulsory Purchase Order (No. 1) 2015<br>Plan referred to in General Vesting Declaration (No.7) –<br>Plot 149                                                                                                                                                                                                                                                                                                                                                                                                                                                                                                                                                                                                                                                                                                                                                                                                                                                                                                                                                                                                                                                                                                                                                                                                                                                                                                                                                          | The Lon                               | Compulso                   | ny Purchas                                 | e Order (N<br>/esting De | lo. 1) 2015                      | i                        |
| te of Issue: Project Code: Scale<br>24/03/2021 1166-7666 1:750 @A3                                                                                                                                                                                                                                                                                                                                                                                                                                                                                                                                                                                                                                                                                                                                                                                                                                                                                                                                                                                                                                                                                                                                                                                                                                                                                                                                                                                                      |                                       | 2021                       |                                            | -7666                    | 1-6-19700534                     | 0 @A3                    |
| wing Reference: Version                                                                                                                                                                                                                                                                                                                                                                                                                                                                                                                                                                                                                                                                                                                                                                                                                                                                                                                                                                                                                                                                                                                                                                                                                                                                                                                                                                                                                                                 | wing Reference:<br>1166-7666-GVD7-149 |                            |                                            |                          |                                  |                          |